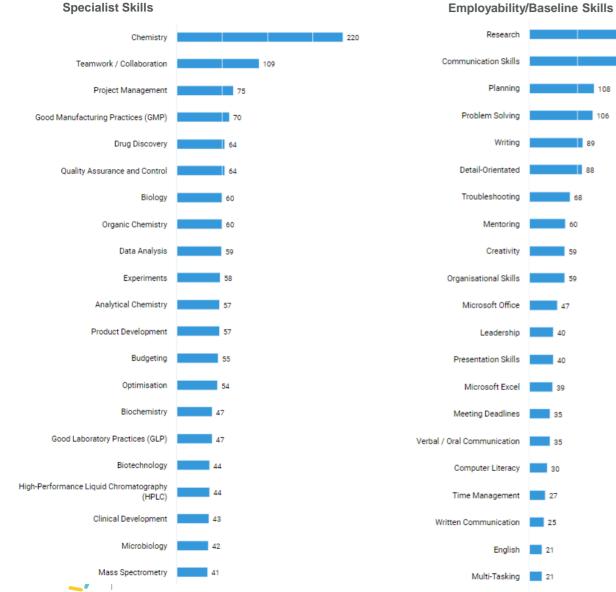

## What Specialist, Employability and Digital Skills Employers are Specifying in their Job Adverts 1st February 2022 – 31st July 2022 Law, Science & Research Occupations

Cheshire and Warrington LEP

47

Source: Burning Glass Labour Insights: Skills Spotlight 25/08/2022