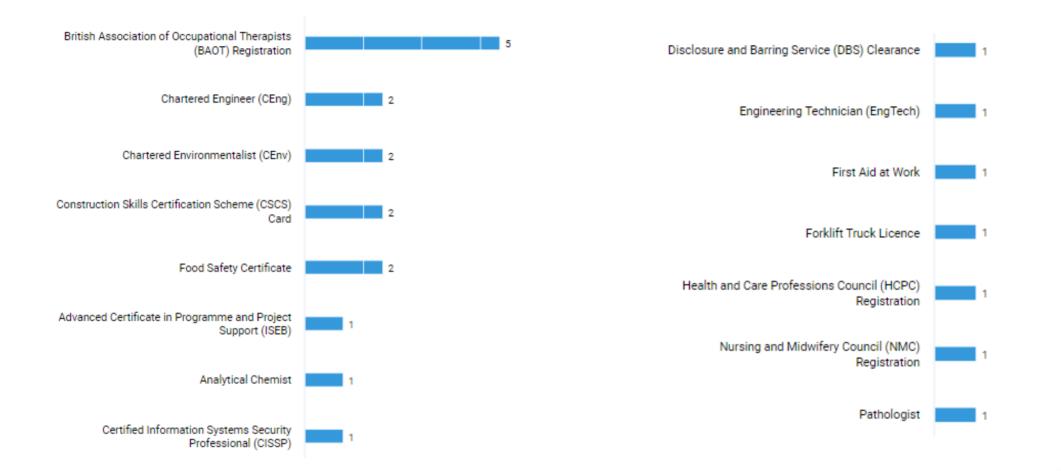

What Qualifications Employers are Specifying in their Job Adverts - 1st February 2022 – 31st July 2022 Science & Research Occupations

Source: Burning Glass Labour Insights: Skills Spotlight 25/08/2022

2 Cheshire and Warrington LEP The Level of Qualifications and Years of Experience that Employers Are Specifying in Their Job Adverts - 1st February 2022 – 31st July 2022 Science & Research Occupations