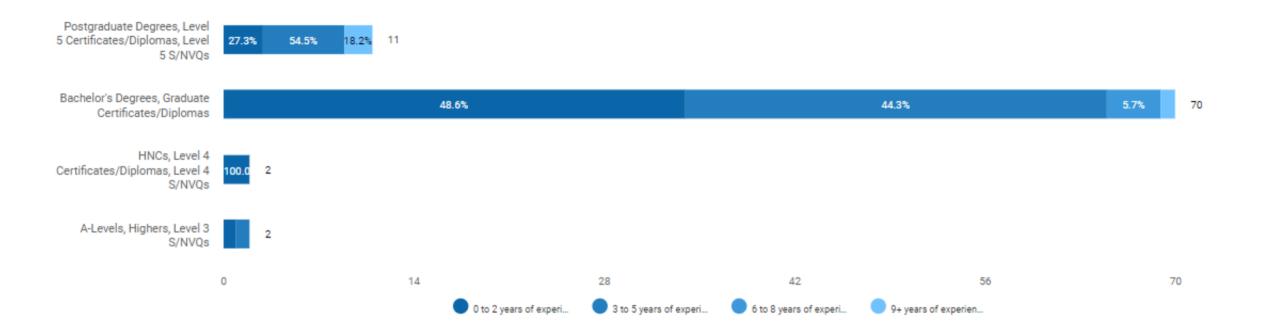

What Qualifications Employers are Specifying in their Job Adverts - 1st February 2022 – 31st July 2022 Science & Research Occupations

Source: Burning Glass Labour Insights: Skills Spotlight 25/08/2022

2 Cheshire and Warrington LEP The Level of Qualifications and Years of Experience that Employers Are Specifying in Their Job Adverts - 1st February 2022 – 31st July 2022 Science & Research Occupations

Source: Burning Glass Labour Insights: Skills Spotlight 25/08/2022

3 Cheshire and Warrington LEP Salaries of Job Adverts - 1st February 2022 – 31st July 2022 Science & Research Occupations

Mean real-time salary = £33K Median real-time salary = £30K More than £90,000 3 £80,000 to £89,999 £70,000 to £79,999 £60,000 to £69,999 £50,000 to £59,999 18 £40,000 to £49,999 50 £30,000 to £39,999 77 £20,000 to £29,999 132 £15,000 to £19,999 9 £10,000 to £14,999 2