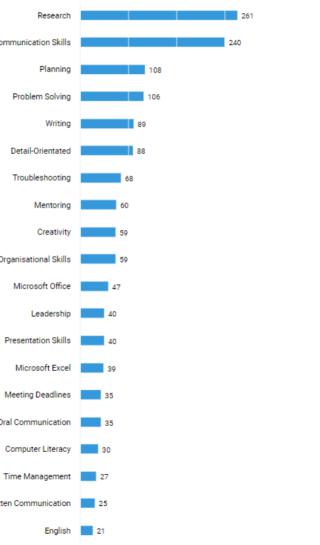

## What Specialist, Employability and Digital Skills Employers are Specifying in their Job Adverts 1st February 2022 – 31st July 2022 Law, Science & Research Occupations

Cheshire and Warrington LEP

47

Source: Burning Glass Labour Insights: Skills Spotlight 25/08/2022