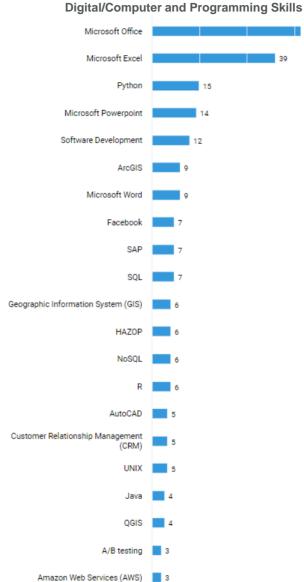

## What Specialist, Employability and Digital Skills Employers are Specifying in their Job Adverts 1st February 2022 – 31st July 2022 Law, Science & Research Occupations

Cheshire and Warrington LEP

47

Source: Burning Glass Labour Insights: Skills Spotlight 25/08/2022