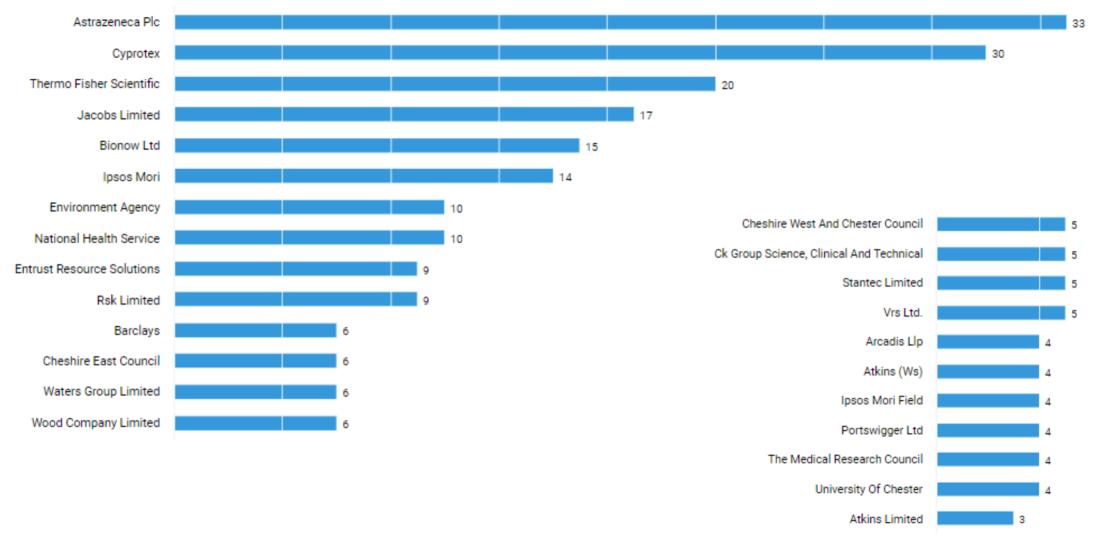

## The 'Top' Twenty Five Employers who advertised jobs from 1st February 2022 – 31st July 2022 Science & Research Occupations

5 Cheshire and Warrington LEP Analysis of Current Job Vacancies in Cheshire and Warrington - Skills, qualifications, levels of education and employers (1st February 2022 – 31st July 2022). Reports Available: