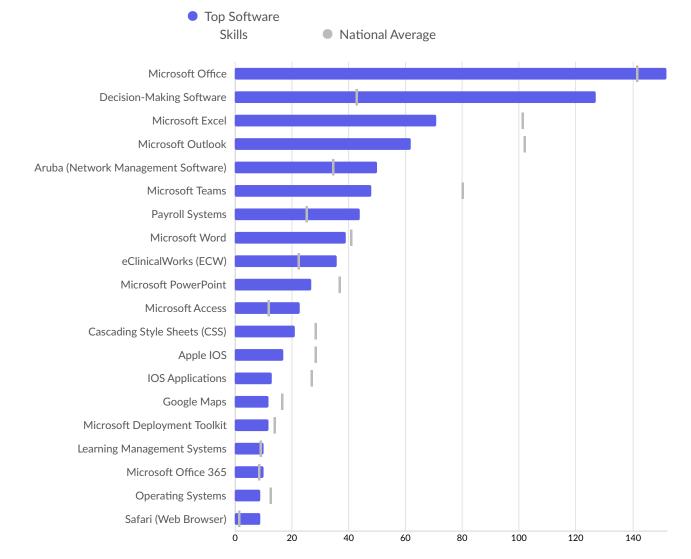

| Top Software Skills                 | Unique Postings | National Average |
|-------------------------------------|-----------------|------------------|
| Microsoft Office                    | 152             | 141              |
| Decision-Making Software            | 127             | 42               |
| Microsoft Excel                     | 71              | 101              |
| Microsoft Outlook                   | 62              | 102              |
| Aruba (Network Management Software) | 50              | 34               |
| Microsoft Teams                     | 48              | 80               |
| Payroll Systems                     | 44              | 25               |
| Microsoft Word                      | 39              | 41               |
| eClinicalWorks (ECW)                | 36              | 22               |
| Microsoft PowerPoint                | 27              | 37               |
| Microsoft Access                    | 23              | 12               |
| Cascading Style Sheets (CSS)        | 21              | 28               |

| Apple IOS                    | 17 | 28 |
|------------------------------|----|----|
| IOS Applications             | 13 | 27 |
| Google Maps                  | 12 | 16 |
| Microsoft Deployment Toolkit | 12 | 14 |
| Learning Management Systems  | 10 | 9  |
| Microsoft Office 365         | 10 | 8  |
| Operating Systems            | 9  | 12 |
| Safari (Web Browser)         | 9  | 1  |
|                              |    |    |