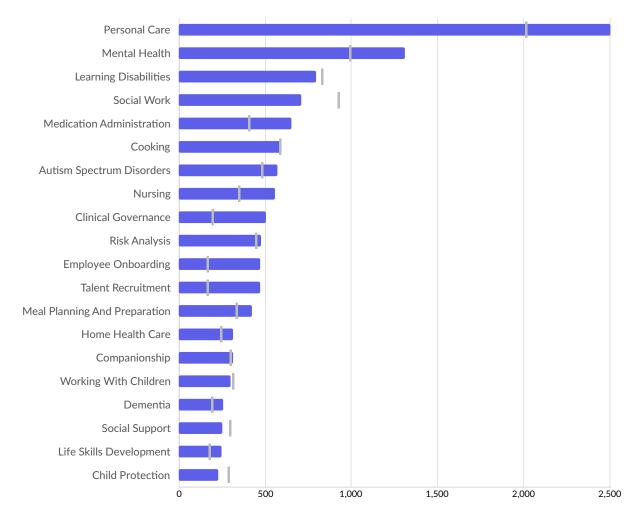

#### Top Specialized Skills National Average

| Top Specialized Skills        | Unique Postings | National Average |
|-------------------------------|-----------------|------------------|
| Personal Care                 | 2,506           | 2,011            |
| Mental Health                 | 1,311           | 986              |
| Learning Disabilities         | 796             | 826              |
| Social Work                   | 709             | 923              |
| Medication Administration     | 655             | 400              |
| Cooking                       | 598             | 584              |
| Autism Spectrum Disorders     | 571             | 476              |
| Nursing                       | 559             | 344              |
| Clinical Governance           | 507             | 191              |
| Risk Analysis                 | 479             | 444              |
| Employee Onboarding           | 472             | 164              |
| Talent Recruitment            | 472             | 163              |
| Meal Planning And Preparation | 423             | 329              |
|                               |                 |                  |

| Home Health Care        | 315 | 240 |
|-------------------------|-----|-----|
| Companionship           | 313 | 298 |
| Working With Children   | 299 | 310 |
| Dementia                | 259 | 186 |
| Social Support          | 253 | 292 |
| Life Skills Development | 248 | 171 |
| Child Protection        | 230 | 282 |
|                         |     |     |