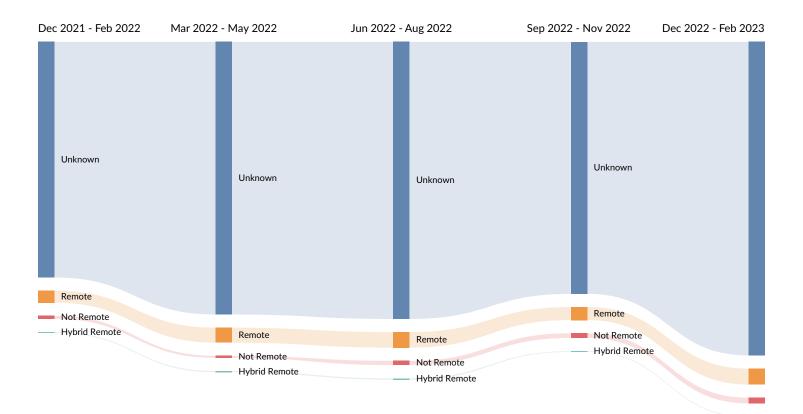

#### Remote Trends in Job Postings by Quarter

The chart below captures the remote posting trends based on your filters.

| Month    | Unique Postings | Posting Intensity |
|----------|-----------------|-------------------|
| Feb 2023 | 1,426           | 3:1               |
| Jan 2023 | 1,676           | 3:1               |
| Dec 2022 | 1,330           | 4:1               |
| Nov 2022 | 1,203           | 4:1               |
| Oct 2022 | 1,039           | 4:1               |
| Sep 2022 | 1,081           | 4:1               |
| Aug 2022 | 1,157           | 4:1               |
| Jul 2022 | 1,371           | 3:1               |
| Jun 2022 | 1,361           | 3:1               |
| May 2022 | 1,345           | 3:1               |
| Apr 2022 | 1,283           | 3:1               |
| Mar 2022 | 1,154           | 3 : 1             |