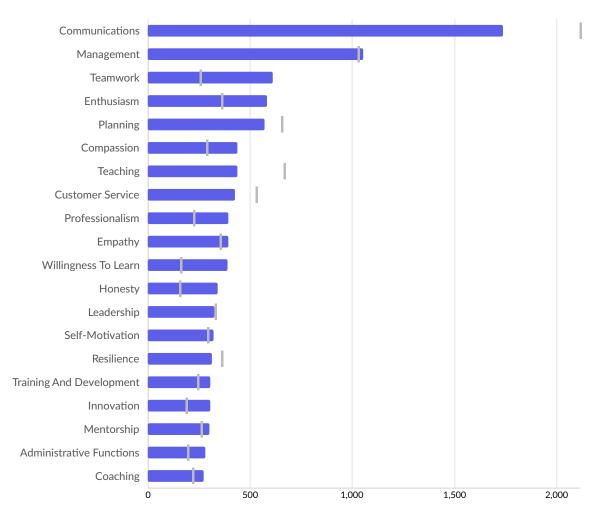

#### Top Common Skills National Average

| Top Common Skills    | Unique Postings | National Average |
|----------------------|-----------------|------------------|
| Communications       | 1,741           | 2,113            |
| Management           | 1,053           | 1,028            |
| Teamwork             | 611             | 253              |
| Enthusiasm           | 585             | 357              |
| Planning             | 572             | 652              |
| Compassion           | 440             | 285              |
| Teaching             | 438             | 664              |
| Customer Service     | 427             | 529              |
| Professionalism      | 396             | 222              |
| Empathy              | 393             | 351              |
| Willingness To Learn | 389             | 158              |
| Honesty              | 344             | 154              |
| Leadership           | 326             | 325              |
|                      |                 |                  |

| Self-Motivation          | 321 | 290 |
|--------------------------|-----|-----|
| Resilience               | 313 | 357 |
| Training And Development | 306 | 240 |
| Innovation               | 305 | 186 |
| Mentorship               | 301 | 256 |
| Administrative Functions | 282 | 194 |
| Coaching                 | 273 | 216 |
|                          |     |     |