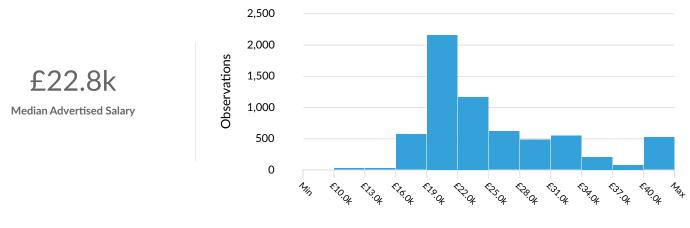

#### **Advertised Salary**

There are 6,354 advertised salary observations (62% of the 10,255 matching postings).

Advertised Salary

## Advertised Wage Trend

6,354 Job Postings

| Mar '21 | Jun '21 | Sep '21 | Dec '21 | Mar '22 | Jun '22 | Sep '22 | Dec '22 |  |
|---------|---------|---------|---------|---------|---------|---------|---------|--|