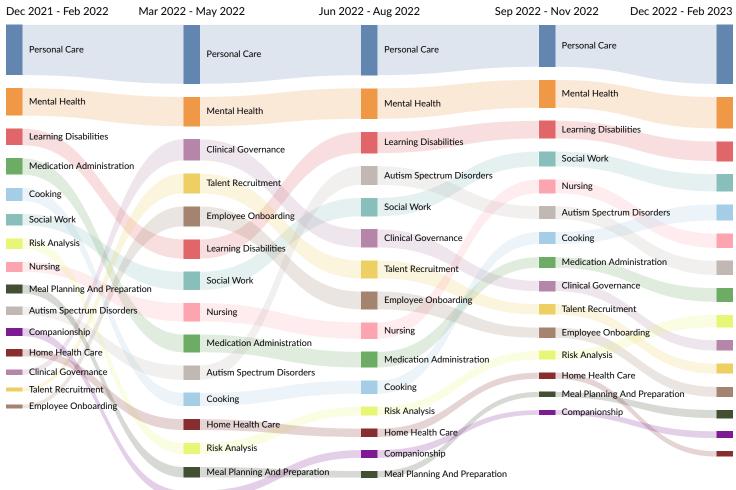

#### Skill Trends in Job Postings by Quarter

The chart below captures the postings trend for the top 15 skills posted for based on your filters.

Companionship