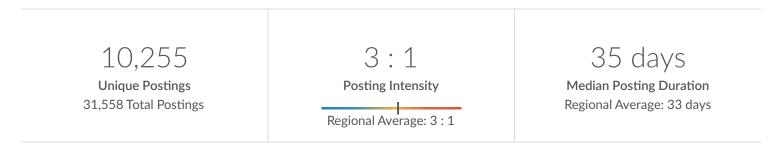

#### Job Postings Summary

There were **31**,558 total job postings for your selection from March 2021 to February 2023, of which **10**,255 were unique. These numbers give us a Posting Intensity of **3-to-1**, meaning that for every 3 postings there is 1 unique job posting.

This is close to the Posting Intensity for all other occupations and companies in the region (3-to-1), indicating that they are putting average effort toward hiring for this position.