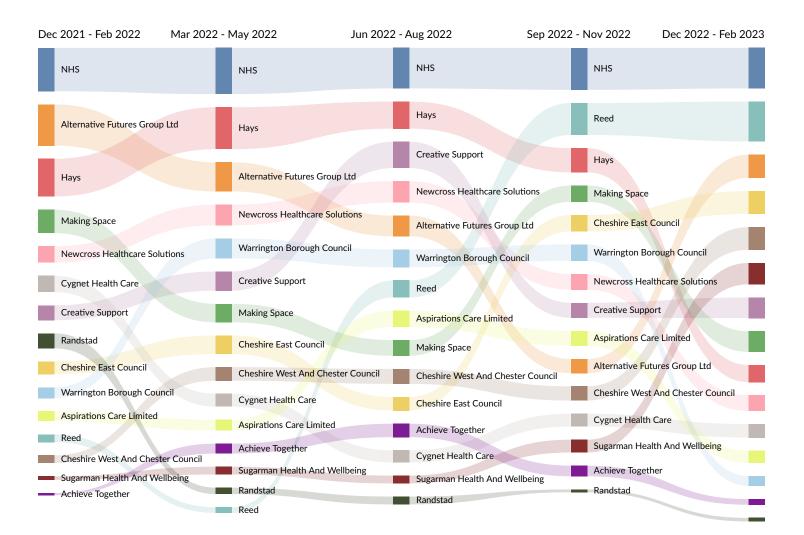

#### Company Trends in Job Postings by Quarter

The chart below captures the postings trend for the top 15 companies posted for based on your filters.