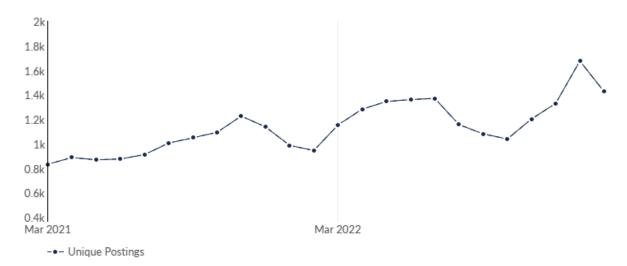

#### Remote Trends in Job Postings by Quarter

The chart below captures the remote posting trends based on your filters.

| Month    | Unique Postings | Posting Intensity |
|----------|-----------------|-------------------|
| Feb 2023 | 1,426           | 3:1               |
| Jan 2023 | 1,676           | 3:1               |
| Dec 2022 | 1,330           | 4:1               |
| Nov 2022 | 1,203           | 4:1               |
| Oct 2022 | 1,039           | 4:1               |
| Sep 2022 | 1,081           | 4:1               |
| Aug 2022 | 1,157           | 4:1               |
| Jul 2022 | 1,371           | 3:1               |
| Jun 2022 | 1,361           | 3:1               |
| May 2022 | 1,345           | 3:1               |
| Apr 2022 | 1,283           | 3:1               |
| Mar 2022 | 1,154           | 3 : 1             |

| Month    | Unique Postings | Posting Intensity |
|----------|-----------------|-------------------|
| Feb 2023 | 1,426           | 3:1               |
| Jan 2023 | 1,676           | 3:1               |
| Dec 2022 | 1,330           | 4:1               |
| Nov 2022 | 1,203           | 4:1               |
| Oct 2022 | 1,039           | 4:1               |
| Sep 2022 | 1,081           | 4:1               |
| Aug 2022 | 1,157           | 4:1               |
| Jul 2022 | 1,371           | 3:1               |
| Jun 2022 | 1,361           | 3:1               |
| May 2022 | 1,345           | 3:1               |
| Apr 2022 | 1,283           | 3:1               |
| Mar 2022 | 1,154           | 3:1               |