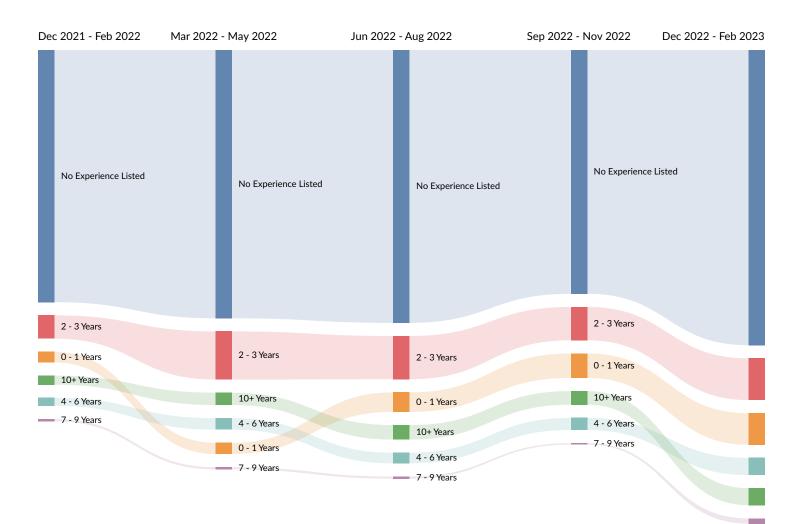

#### Minimum Experience Requirement Trends in Job Postings by Quarter

The chart below captures the trend for the experience requirements by quarter shown in postings in your region based on your filters.