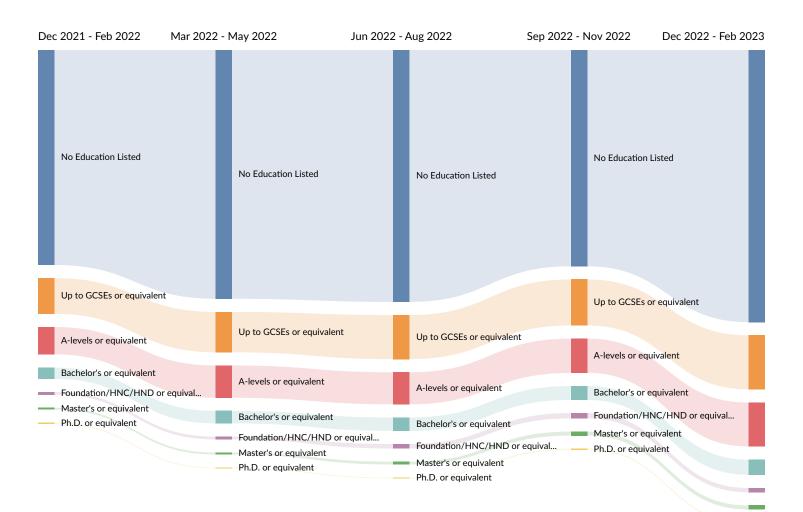

### Educational Requirement Trends in Job Postings by Quarter

The chart below captures the quarterly trend for the educational requirements shown in postings in your region based on your filters.