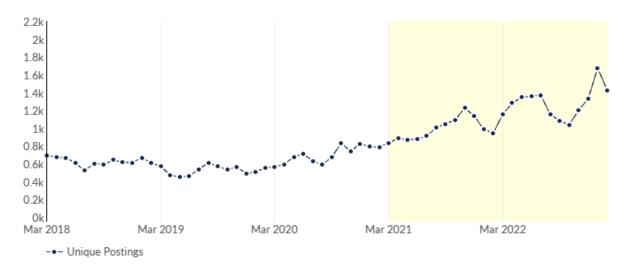

#### Remote Trends in Job Postings by Quarter

The chart below captures the remote posting trends based on your filters.

| Month    | Unique Postings | Posting Intensity |
|----------|-----------------|-------------------|
| Feb 2023 | 1,426           | 3:1               |
| Jan 2023 | 1,676           | 3:1               |
| Dec 2022 | 1,330           | 4:1               |
| Nov 2022 | 1,203           | 4:1               |
| Oct 2022 | 1,039           | 4:1               |
| Sep 2022 | 1,081           | 4:1               |
| Aug 2022 | 1,157           | 4:1               |
| Jul 2022 | 1,371           | 3:1               |
| Jun 2022 | 1,361           | 3:1               |
| May 2022 | 1,345           | 3:1               |
| Apr 2022 | 1,283           | 3:1               |
| Mar 2022 | 1,154           | 3 : 1             |

| Month    | Unique Postings | Posting Intensity |
|----------|-----------------|-------------------|
| Feb 2023 | 1,426           | 3:1               |
| Jan 2023 | 1,676           | 3:1               |
| Dec 2022 | 1,330           | 4:1               |
| Nov 2022 | 1,203           | 4:1               |
| Oct 2022 | 1,039           | 4:1               |
| Sep 2022 | 1,081           | 4:1               |
| Aug 2022 | 1,157           | 4:1               |
| Jul 2022 | 1,371           | 3:1               |
| Jun 2022 | 1,361           | 3:1               |
| May 2022 | 1,345           | 3:1               |
| Apr 2022 | 1,283           | 3:1               |
| Mar 2022 | 1,154           | 3:1               |