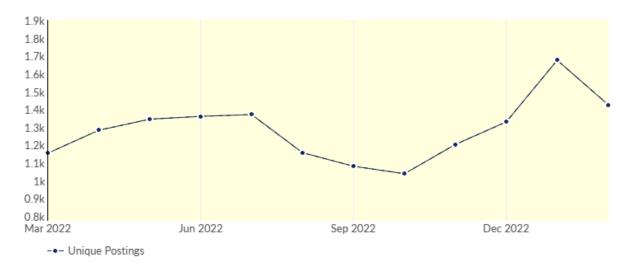

#### Remote Trends in Job Postings by Quarter

The chart below captures the remote posting trends based on your filters.

| Month    | Unique Postings | Posting Intensity |
|----------|-----------------|-------------------|
| Feb 2023 | 1,426           | 3:1               |
| Jan 2023 | 1,676           | 3:1               |
| Dec 2022 | 1,330           | 4:1               |
| Nov 2022 | 1,203           | 4:1               |
| Oct 2022 | 1,039           | 4:1               |
| Sep 2022 | 1,081           | 4:1               |
| Aug 2022 | 1,157           | 4:1               |
| Jul 2022 | 1,371           | 3:1               |
| Jun 2022 | 1,361           | 3:1               |
| May 2022 | 1,345           | 3:1               |
| Apr 2022 | 1,283           | 3:1               |
| Mar 2022 | 1,154           | 3 : 1             |

| Month    | Unique Postings | Posting Intensity |
|----------|-----------------|-------------------|
| Feb 2023 | 1,426           | 3:1               |
| Jan 2023 | 1,676           | 3:1               |
| Dec 2022 | 1,330           | 4:1               |
| Nov 2022 | 1,203           | 4:1               |
| Oct 2022 | 1,039           | 4:1               |
| Sep 2022 | 1,081           | 4:1               |
| Aug 2022 | 1,157           | 4:1               |
| Jul 2022 | 1,371           | 3:1               |
| Jun 2022 | 1,361           | 3:1               |
| May 2022 | 1,345           | 3:1               |
| Apr 2022 | 1,283           | 3:1               |
| Mar 2022 | 1,154           | 3:1               |