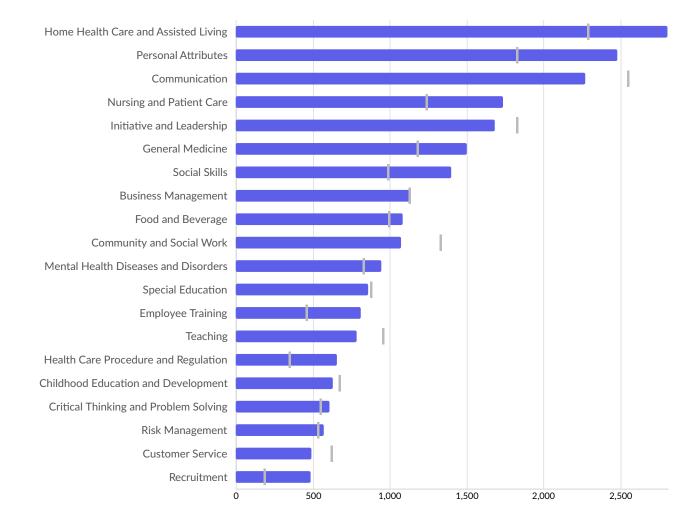

#### Top Skill Subcategories National Average

| Top Skill Subcategories              | Unique Postings | National Average |
|--------------------------------------|-----------------|------------------|
| Home Health Care and Assisted Living | 2,807           | 2,282            |
| Personal Attributes                  | 2,479           | 1,822            |
| Communication                        | 2,274           | 2,545            |
| Nursing and Patient Care             | 1,739           | 1,233            |
| Initiative and Leadership            | 1,686           | 1,822            |
| General Medicine                     | 1,505           | 1,174            |
| Social Skills                        | 1,402           | 985              |
| Business Management                  | 1,135           | 1,122            |
| Food and Beverage                    | 1,087           | 990              |
| Community and Social Work            | 1,076           | 1,324            |
| Mental Health Diseases and Disorders | 946             | 822              |
| Special Education                    | 863             | 872              |
| Employee Training                    | 812             | 452              |
|                                      |                 |                  |

| Teaching                              | 788 | 954 |
|---------------------------------------|-----|-----|
| Health Care Procedure and Regulation  | 657 | 341 |
| Childhood Education and Development   | 630 | 670 |
| Critical Thinking and Problem Solving | 610 | 544 |
| Risk Management                       | 574 | 528 |
| Customer Service                      | 493 | 615 |
| Recruitment                           | 488 | 182 |