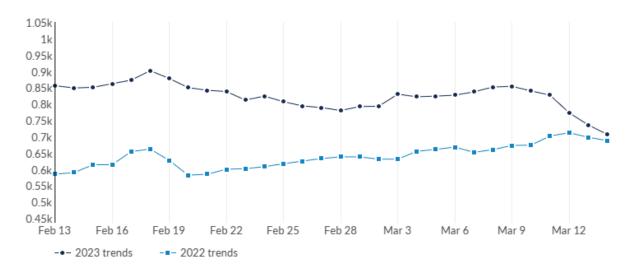

This view displays the most recent 30 days of job postings activity to show near-term trends. It does not reflect your timeframe.

| Day               | Unique Postings | Last Year's Unique Postings | % Change |
|-------------------|-----------------|-----------------------------|----------|
| February 13, 2023 | 856             | 585                         | +46.3%   |
| February 14, 2023 | 849             | 590                         | +43.9%   |
| February 15, 2023 | 851             | 614                         | +38.6%   |
| February 16, 2023 | 862             | 614                         | +40.4%   |
| February 17, 2023 | 873             | 654                         | +33.5%   |
| February 18, 2023 | 902             | 662                         | +36.3%   |
| February 19, 2023 | 878             | 627                         | +40.0%   |
| February 20, 2023 | 850             | 582                         | +46.0%   |
| February 21, 2023 | 842             | 585                         | +43.9%   |
| February 22, 2023 | 838             | 600                         | +39.7%   |
| February 23, 2023 | 812             | 602                         | +34.9%   |
| February 24, 2023 | 824             | 608                         | +35.5%   |
| February 25, 2023 | 807             | 617                         | +30.8%   |
| February 26, 2023 | 794             | 625                         | +27.0%   |
| February 27, 2023 | 789             | 633                         | +24.6%   |
| February 28, 2023 | 780             | 638                         | +22.3%   |
| March 1, 2023     | 792             | 638                         | +24.1%   |
| March 2, 2023     | 793             | 631                         | +25.7%   |

| March 3, 2023  | 830 | 631 | +31.5% |
|----------------|-----|-----|--------|
| March 4, 2023  | 822 | 655 | +25.5% |
| March 5, 2023  | 824 | 661 | +24.7% |
| March 6, 2023  | 827 | 668 | +23.8% |
| March 7, 2023  | 837 | 652 | +28.4% |
| March 8, 2023  | 852 | 660 | +29.1% |
| March 9, 2023  | 854 | 673 | +26.9% |
| March 10, 2023 | 840 | 674 | +24.6% |
| March 11, 2023 | 827 | 702 | +17.8% |
| March 12, 2023 | 773 | 712 | +8.6%  |
| March 13, 2023 | 736 | 698 | +5.4%  |
| March 14, 2023 | 707 | 688 | +2.8%  |