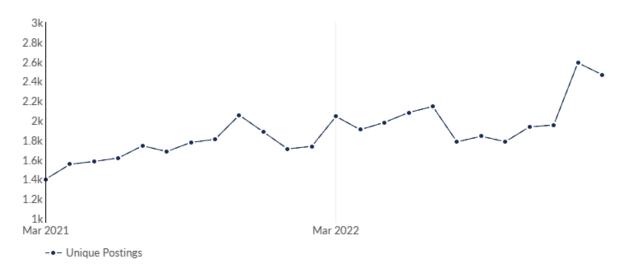

### Remote Trends in Job Postings by Quarter

The chart below captures the remote posting trends based on your filters.

| Month    | Unique Postings | Posting Intensity |
|----------|-----------------|-------------------|
| Feb 2023 | 2,466           | 2:1               |
| Jan 2023 | 2,587           | 2:1               |
| Dec 2022 | 1,952           | 3:1               |
| Nov 2022 | 1,933           | 3:1               |
| Oct 2022 | 1,782           | 3:1               |
| Sep 2022 | 1,837           | 3:1               |
| Aug 2022 | 1,780           | 3:1               |
| Jul 2022 | 2,141           | 2:1               |
| Jun 2022 | 2,079           | 2:1               |
| May 2022 | 1,978           | 3:1               |
| Apr 2022 | 1,904           | 3:1               |
| Mar 2022 | 2,040           | 2:1               |

| Month    | Unique Postings | Posting Intensity |
|----------|-----------------|-------------------|
| Feb 2023 | 2,466           | 2:1               |
| Jan 2023 | 2,587           | 2:1               |
| Dec 2022 | 1,952           | 3:1               |
| Nov 2022 | 1,933           | 3:1               |
| Oct 2022 | 1,782           | 3:1               |
| Sep 2022 | 1,837           | 3:1               |
| Aug 2022 | 1,780           | 3:1               |
| Jul 2022 | 2,141           | 2:1               |
| Jun 2022 | 2,079           | 2:1               |
| May 2022 | 1,978           | 3:1               |
| Apr 2022 | 1,904           | 3:1               |
| Mar 2022 | 2,040           | 2:1               |