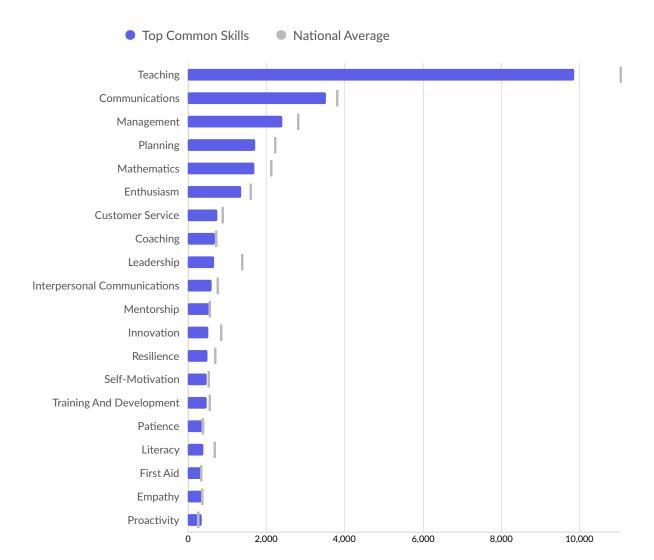

| Top Common Skills            | Unique Postings | National Average |
|------------------------------|-----------------|------------------|
| Teaching                     | 9,879           | 11,029           |
| Communications               | 3,534           | 3,779            |
| Management                   | 2,423           | 2,802            |
| Planning                     | 1,713           | 2,205            |
| Mathematics                  | 1,692           | 2,098            |
| Enthusiasm                   | 1,368           | 1,582            |
| Customer Service             | 755             | 867              |
| Coaching                     | 692             | 694              |
| Leadership                   | 675             | 1,360            |
| Interpersonal Communications | 608             | 733              |
| Mentorship                   | 597             | 533              |
| Innovation                   | 521             | 824              |
| Resilience                   | 505             | 682              |
|                              |                 |                  |

| Self-Motivation          | 490 | 501 |
|--------------------------|-----|-----|
| Training And Development | 482 | 521 |
| Patience                 | 428 | 349 |
| Literacy                 | 396 | 661 |
| First Aid                | 367 | 314 |
| Empathy                  | 363 | 341 |
| Proactivity              | 360 | 240 |
|                          |     |     |