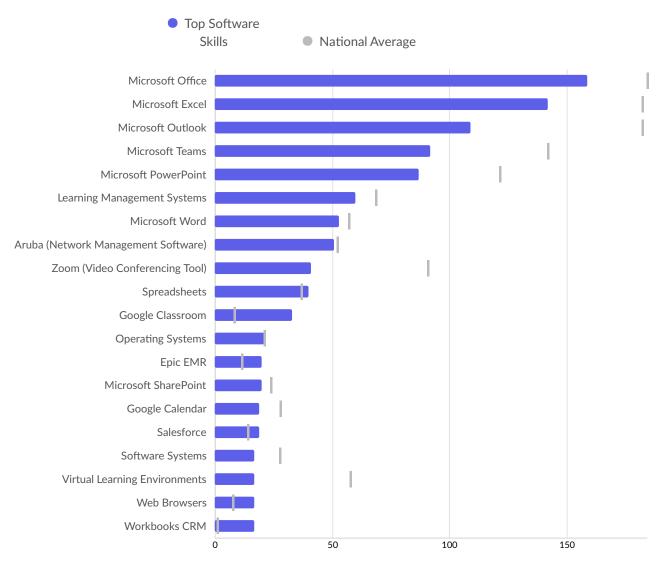

| Top Software Skills                 | Unique Postings | National Average |
|-------------------------------------|-----------------|------------------|
| Microsoft Office                    | 159             | 184              |
| Microsoft Excel                     | 142             | 182              |
| Microsoft Outlook                   | 109             | 182              |
| Microsoft Teams                     | 92              | 142              |
| Microsoft PowerPoint                | 87              | 121              |
| Learning Management Systems         | 60              | 68               |
| Microsoft Word                      | 53              | 57               |
| Aruba (Network Management Software) | 51              | 52               |
| Zoom (Video Conferencing Tool)      | 41              | 91               |
| Spreadsheets                        | 40              | 36               |
| Google Classroom                    | 33              | 8                |
| Operating Systems                   | 21              | 21               |

| Epic EMR                      | 20 | 11 |
|-------------------------------|----|----|
| Microsoft SharePoint          | 20 | 23 |
| Google Calendar               | 19 | 28 |
| Salesforce                    | 19 | 14 |
| Software Systems              | 17 | 28 |
| Virtual Learning Environments | 17 | 58 |
| Web Browsers                  | 17 | 7  |
| Workbooks CRM                 | 17 | 1  |