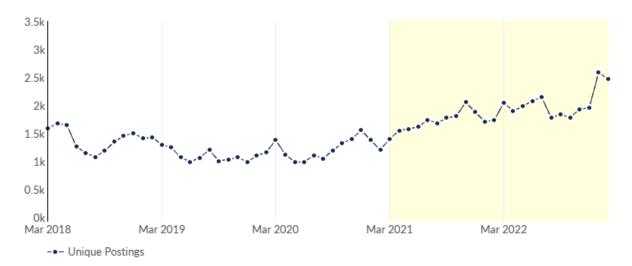

### **Job Postings Summary**

17,452

Unique Postings 39,352 Total Postings 2:1

Posting Intensity

Regional Average: 3:1

33 days

Median Posting Duration Regional Average: 33 days

There were 39,352 total job postings for your selection from March 2021 to February 2023, of which 17,452 were unique. These numbers give us a Posting Intensity of 2-to-1, meaning that for every 2 postings there is 1 unique job posting.