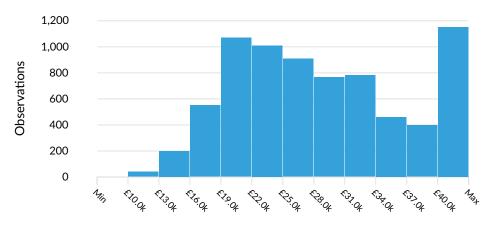

#### **Advertised Salary**

There are 7,306 advertised salary observations (42% of the 17,452 matching postings).

£27.5k

Median Advertised Salary

**Advertised Salary** 