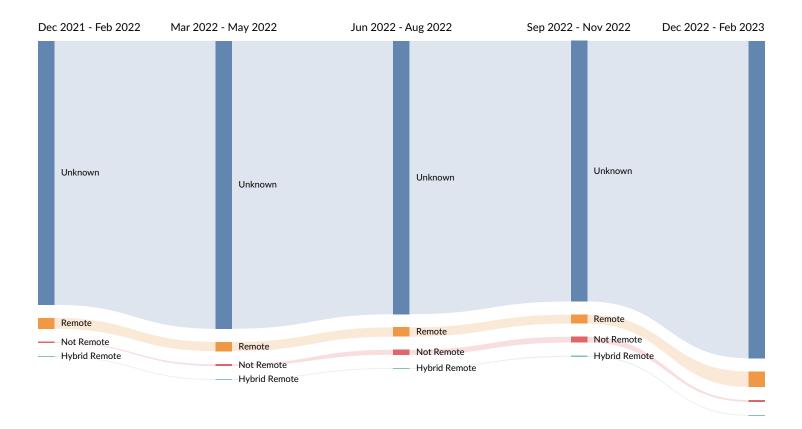

### Remote Trends in Job Postings by Quarter

The chart below captures the remote posting trends based on your filters.

| Month    | Unique Postings | Posting Intensity |
|----------|-----------------|-------------------|
| Feb 2023 | 2,466           | 2:1               |
| Jan 2023 | 2,587           | 2:1               |
| Dec 2022 | 1,952           | 3:1               |
| Nov 2022 | 1,933           | 3:1               |
| Oct 2022 | 1,782           | 3:1               |
| Sep 2022 | 1,837           | 3:1               |
| Aug 2022 | 1,780           | 3:1               |
| Jul 2022 | 2,141           | 2:1               |
| Jun 2022 | 2,079           | 2:1               |
| May 2022 | 1,978           | 3:1               |
| Apr 2022 | 1,904           | 3:1               |
| Mar 2022 | 2,040           | 2:1               |