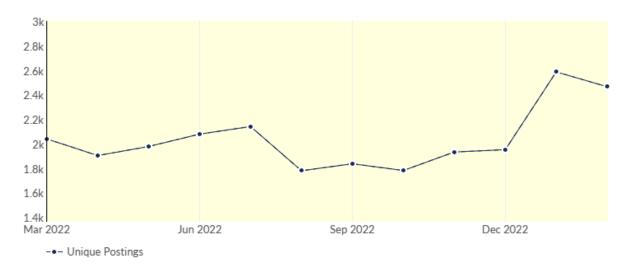

### Remote Trends in Job Postings by Quarter

The chart below captures the remote posting trends based on your filters.

| Month    | Unique Postings | Posting Intensity |
|----------|-----------------|-------------------|
| Feb 2023 | 2,466           | 2:1               |
| Jan 2023 | 2,587           | 2:1               |
| Dec 2022 | 1,952           | 3:1               |
| Nov 2022 | 1,933           | 3:1               |
| Oct 2022 | 1,782           | 3:1               |
| Sep 2022 | 1,837           | 3:1               |
| Aug 2022 | 1,780           | 3:1               |
| Jul 2022 | 2,141           | 2:1               |
| Jun 2022 | 2,079           | 2:1               |
| May 2022 | 1,978           | 3:1               |
| Apr 2022 | 1,904           | 3:1               |
| Mar 2022 | 2,040           | 2:1               |

| Month    | Unique Postings | Posting Intensity |
|----------|-----------------|-------------------|
| Feb 2023 | 2,466           | 2:1               |
| Jan 2023 | 2,587           | 2:1               |
| Dec 2022 | 1,952           | 3:1               |
| Nov 2022 | 1,933           | 3:1               |
| Oct 2022 | 1,782           | 3:1               |
| Sep 2022 | 1,837           | 3:1               |
| Aug 2022 | 1,780           | 3:1               |
| Jul 2022 | 2,141           | 2:1               |
| Jun 2022 | 2,079           | 2:1               |
| May 2022 | 1,978           | 3:1               |
| Apr 2022 | 1,904           | 3:1               |
| Mar 2022 | 2,040           | 2:1               |