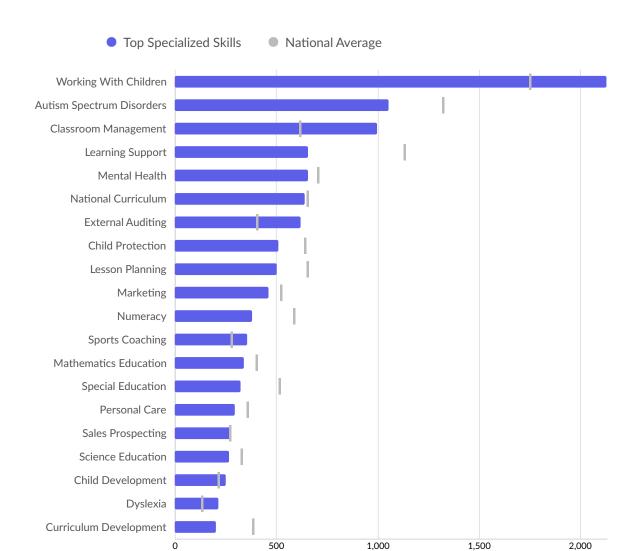

| Top Specialized Skills    | Unique Postings | National Average |
|---------------------------|-----------------|------------------|
| Working With Children     | 2,129           | 1,747            |
| Autism Spectrum Disorders | 1,055           | 1,316            |
| Classroom Management      | 998             | 613              |
| Learning Support          | 658             | 1,126            |
| Mental Health             | 658             | 701              |
| National Curriculum       | 639             | 648              |
| External Auditing         | 620             | 401              |
| Child Protection          | 512             | 635              |
| Lesson Planning           | 504             | 649              |
| Marketing                 | 464             | 521              |
| Numeracy                  | 383             | 586              |
| Sports Coaching           | 357             | 276              |
| Mathematics Education     | 339             | 396              |
|                           |                 |                  |

| 326 | 511                             |
|-----|---------------------------------|
| 298 | 354                             |
| 274 | 266                             |
| 267 | 324                             |
| 250 | 210                             |
| 214 | 128                             |
| 201 | 382                             |
|     | 298<br>274<br>267<br>250<br>214 |