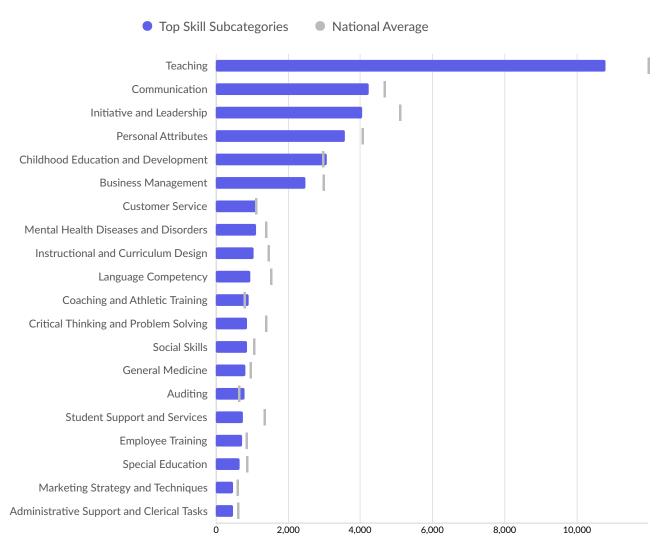

| Top Skill Subcategories               | Unique Postings | National Average |
|---------------------------------------|-----------------|------------------|
| Teaching                              | 10,817          | 11,970           |
| Communication                         | 4,234           | 4,657            |
| Initiative and Leadership             | 4,066           | 5,082            |
| Personal Attributes                   | 3,576           | 4,042            |
| Childhood Education and Development   | 3,086           | 2,938            |
| Business Management                   | 2,495           | 2,975            |
| Customer Service                      | 1,118           | 1,096            |
| Mental Health Diseases and Disorders  | 1,111           | 1,367            |
| Instructional and Curriculum Design   | 1,048           | 1,445            |
| Language Competency                   | 957             | 1,502            |
| Coaching and Athletic Training        | 905             | 770              |
| Critical Thinking and Problem Solving | 877             | 1,367            |
| Social Skills                         | 864             | 1,015            |
|                                       |                 |                  |

| General Medicine                          | 832 | 937   |
|-------------------------------------------|-----|-------|
| Auditing                                  | 805 | 625   |
| Student Support and Services              | 743 | 1,318 |
| Employee Training                         | 722 | 812   |
| Special Education                         | 660 | 836   |
| Marketing Strategy and Techniques         | 486 | 576   |
| Administrative Support and Clerical Tasks | 469 | 589   |