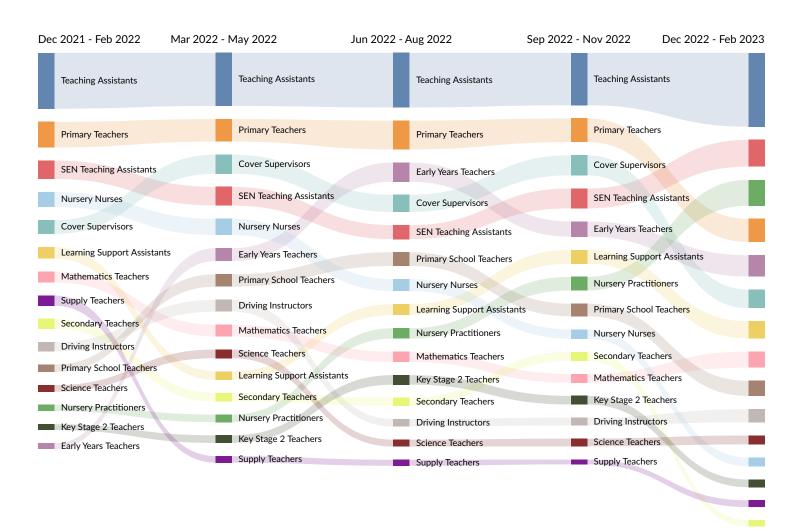

#### Job Title Trends in Job Postings by Quarter

The chart below captures the postings trend for the top 15 job titles posted for based on your filters.