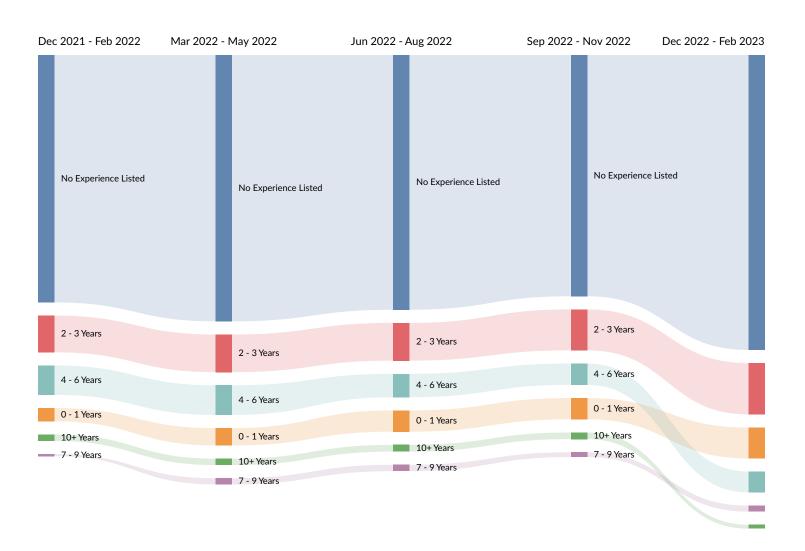

### Minimum Experience Requirement Trends in Job Postings by Quarter

The chart below captures the trend for the experience requirements by quarter shown in postings in your region based on your filters.