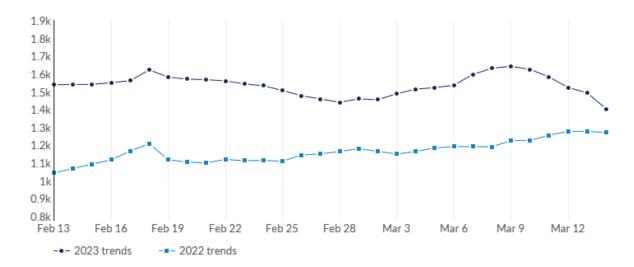

This view displays the most recent 30 days of job postings activity to show near-term trends. It does not reflect your timeframe.

| Day               | Unique Postings | Last Year's Unique Postings | % Change |
|-------------------|-----------------|-----------------------------|----------|
| February 13, 2023 | 1,538           | 1,043                       | +47.5%   |
| February 14, 2023 | 1,540           | 1,068                       | +44.2%   |
| February 15, 2023 | 1,540           | 1,093                       | +40.9%   |
| February 16, 2023 | 1,550           | 1,117                       | +38.8%   |
| February 17, 2023 | 1,561           | 1,166                       | +33.9%   |
| February 18, 2023 | 1,622           | 1,207                       | +34.4%   |
| February 19, 2023 | 1,581           | 1,118                       | +41.4%   |
| February 20, 2023 | 1,570           | 1,104                       | +42.2%   |
| February 21, 2023 | 1,567           | 1,100                       | +42.5%   |
| February 22, 2023 | 1,560           | 1,119                       | +39.4%   |
| February 23, 2023 | 1,543           | 1,112                       | +38.8%   |
| February 24, 2023 | 1,533           | 1,114                       | +37.6%   |
| February 25, 2023 | 1,506           | 1,109                       | +35.8%   |
| February 26, 2023 | 1,477           | 1,144                       | +29.1%   |
| February 27, 2023 | 1,458           | 1,150                       | +26.8%   |
| February 28, 2023 | 1,440           | 1,164                       | +23.7%   |
| March 1, 2023     | 1,459           | 1,179                       | +23.7%   |
| March 2, 2023     | 1,454           | 1,165                       | +24.8%   |

| March 3, 2023  | 1,488 | 1,149 | +29.5% |
|----------------|-------|-------|--------|
| March 4, 2023  | 1,514 | 1,164 | +30.1% |
| March 5, 2023  | 1,522 | 1,184 | +28.5% |
| March 6, 2023  | 1,536 | 1,191 | +29.0% |
| March 7, 2023  | 1,596 | 1,191 | +34.0% |
| March 8, 2023  | 1,631 | 1,190 | +37.1% |
| March 9, 2023  | 1,642 | 1,225 | +34.0% |
| March 10, 2023 | 1,625 | 1,226 | +32.5% |
| March 11, 2023 | 1,582 | 1,255 | +26.1% |
| March 12, 2023 | 1,523 | 1,277 | +19.3% |
| March 13, 2023 | 1,493 | 1,276 | +17.0% |
| March 14, 2023 | 1,403 | 1,271 | +10.4% |
|                |       |       |        |