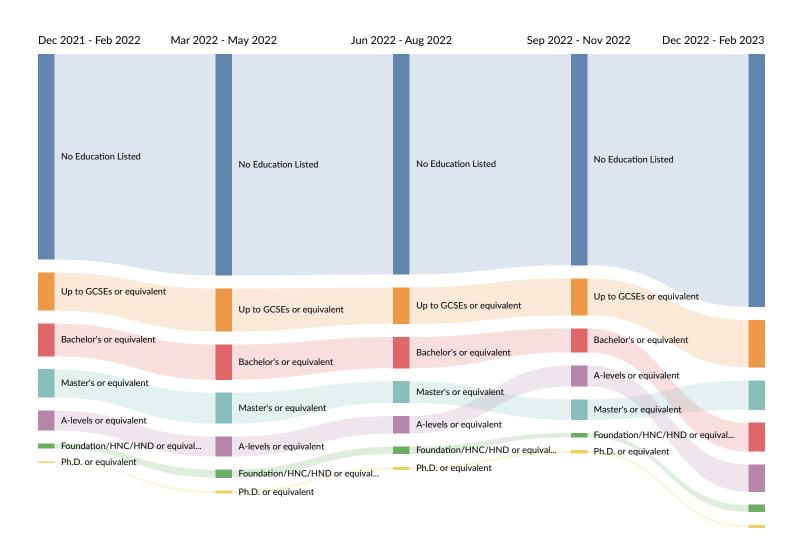

### **Educational Requirement Trends in Job Postings by Quarter**

The chart below captures the quarterly trend for the educational requirements shown in postings in your region based on your filters.