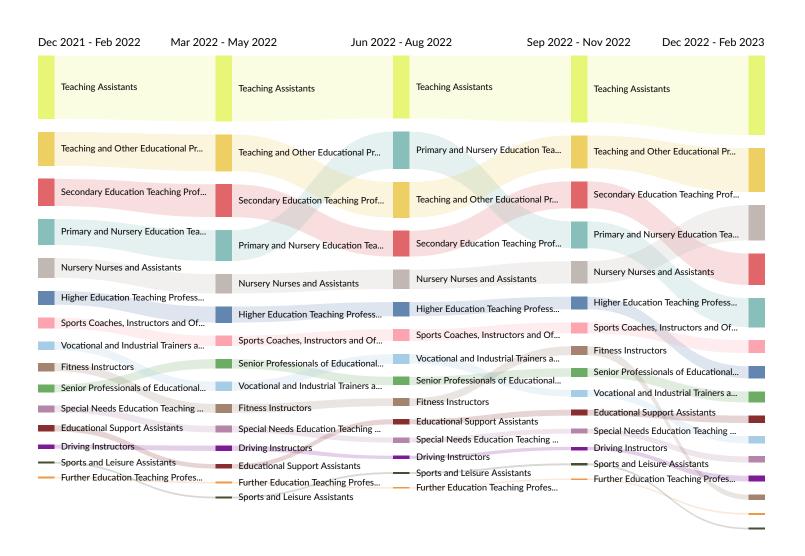

#### Occupation Trends in Job Postings by Quarter

The chart below captures the postings trend for the top 15 occupations posted for based on your filters.