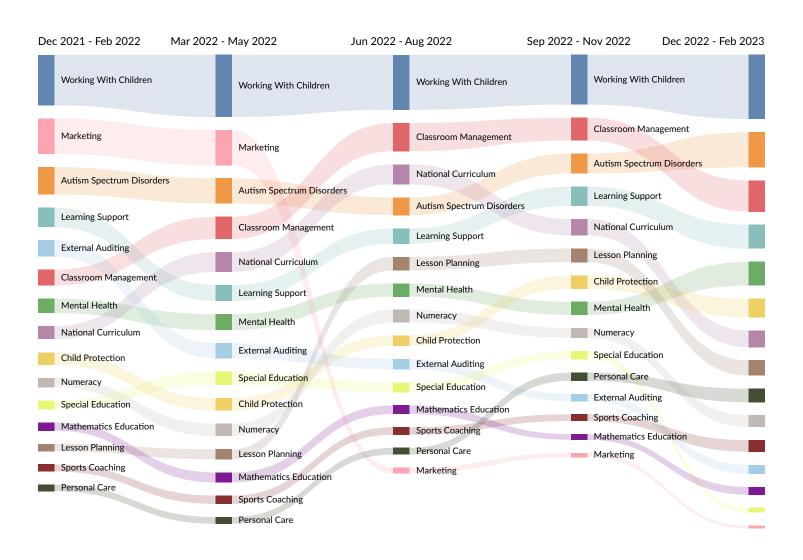

#### Skill Trends in Job Postings by Quarter

The chart below captures the postings trend for the top 15 skills posted for based on your filters.