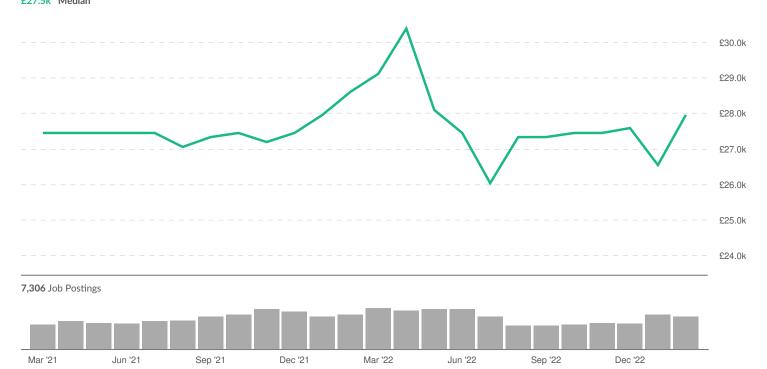

#### **Advertised Salary**

There are 7,306 advertised salary observations (42% of the 17,452 matching postings).

£27.5k

Median Advertised Salary

**Advertised Salary** 

## Advertised Wage Trend