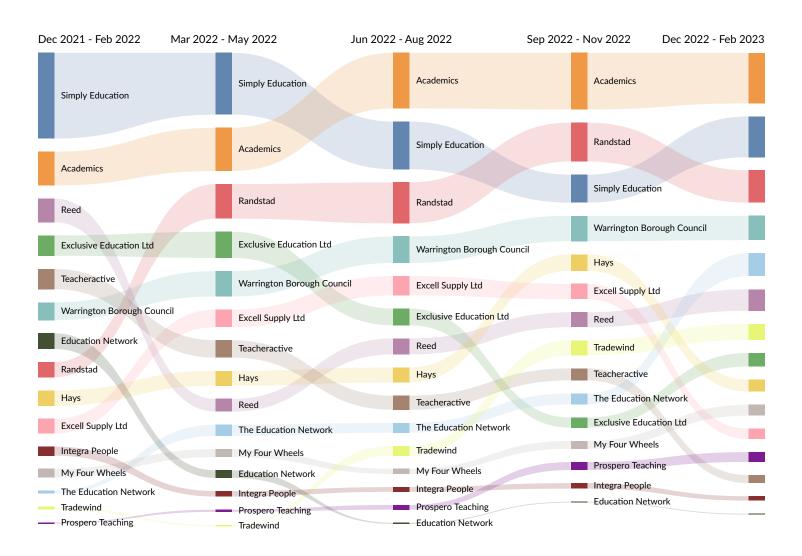

### Company Trends in Job Postings by Quarter

The chart below captures the postings trend for the top 15 companies posted for based on your filters.