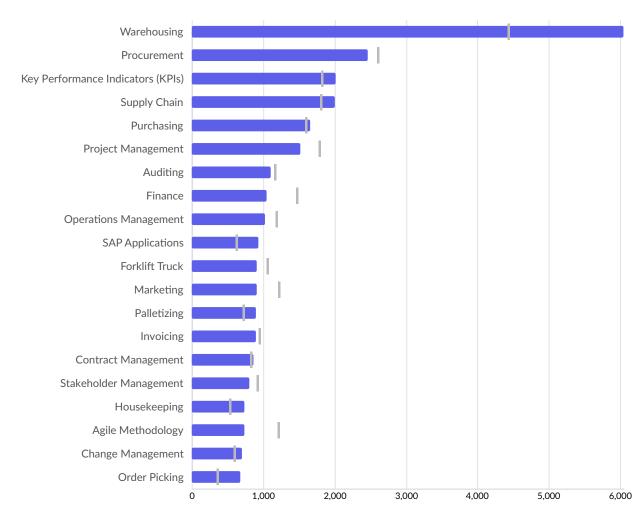

#### Top Specialized Skills National Average

| Top Specialized Skills            | Unique Postings | National Average |
|-----------------------------------|-----------------|------------------|
| Warehousing                       | 6,045           | 4,417            |
| Procurement                       | 2,460           | 2,588            |
| Key Performance Indicators (KPIs) | 2,018           | 1,802            |
| Supply Chain                      | 2,000           | 1,800            |
| Purchasing                        | 1,663           | 1,586            |
| Project Management                | 1,523           | 1,771            |
| Auditing                          | 1,106           | 1,146            |
| Finance                           | 1,047           | 1,462            |
| Operations Management             | 1,021           | 1,178            |
| SAP Applications                  | 935             | 607              |
| Forklift Truck                    | 914             | 1,046            |
| Marketing                         | 913             | 1,210            |
| Palletizing                       | 897             | 712              |
|                                   |                 |                  |

| Invoicing              | 895 | 928   |
|------------------------|-----|-------|
| Contract Management    | 868 | 814   |
| Stakeholder Management | 808 | 908   |
| Housekeeping           | 739 | 523   |
| Agile Methodology      | 735 | 1,198 |
| Change Management      | 704 | 590   |
| Order Picking          | 675 | 343   |
|                        |     |       |