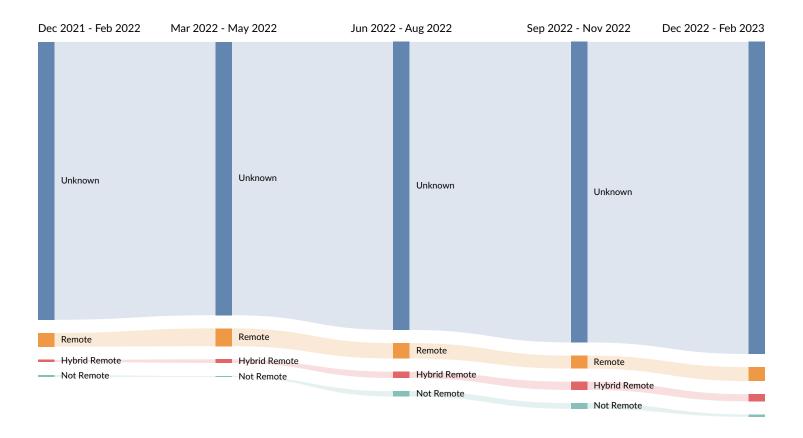

#### Remote Trends in Job Postings by Quarter

The chart below captures the remote posting trends based on your filters.

| Month    | Unique Postings | Posting Intensity |
|----------|-----------------|-------------------|
| Feb 2023 | 2,901           | 3:1               |
| Jan 2023 | 3,298           | 3:1               |
| Dec 2022 | 2,777           | 3:1               |
| Nov 2022 | 2,787           | 3:1               |
| Oct 2022 | 2,628           | 3:1               |
| Sep 2022 | 2,788           | 3:1               |
| Aug 2022 | 2,792           | 3:1               |
| Jul 2022 | 2,863           | 2:1               |
| Jun 2022 | 2,470           | 3:1               |
| May 2022 | 2,397           | 3:1               |
| Apr 2022 | 2,424           | 3:1               |
| Mar 2022 | 2,647           | 2:1               |