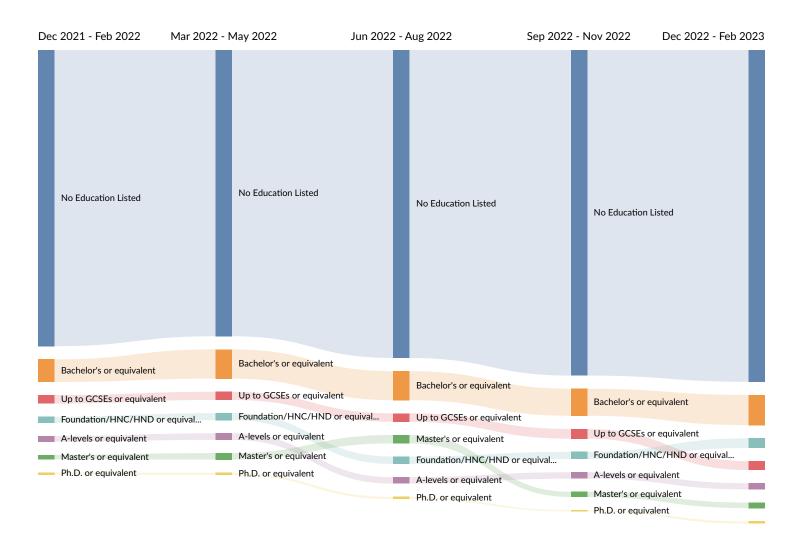

#### Educational Requirement Trends in Job Postings by Quarter

The chart below captures the quarterly trend for the educational requirements shown in postings in your region based on your filters.