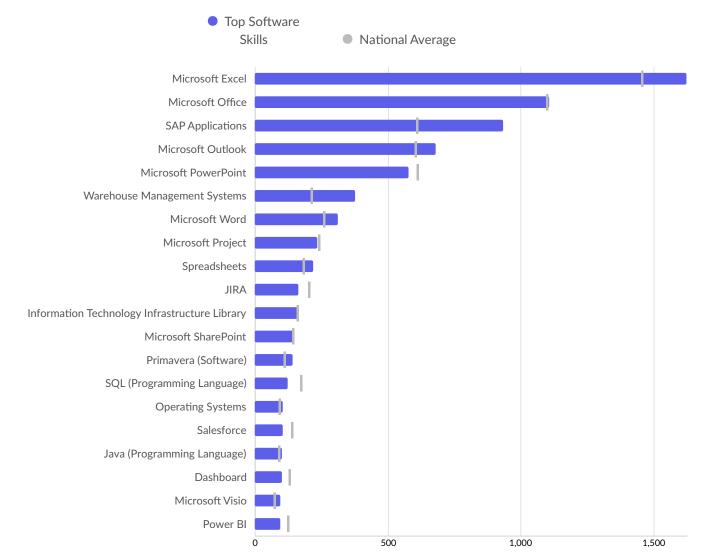

| Top Software Skills                           | Unique Postings | National Average |
|-----------------------------------------------|-----------------|------------------|
| Microsoft Excel                               | 1,625           | 1,455            |
| Microsoft Office                              | 1,108           | 1,096            |
| SAP Applications                              | 935             | 607              |
| Microsoft Outlook                             | 682             | 602              |
| Microsoft PowerPoint                          | 579             | 610              |
| Warehouse Management Systems                  | 377             | 209              |
| Microsoft Word                                | 314             | 258              |
| Microsoft Project                             | 236             | 237              |
| Spreadsheets                                  | 219             | 179              |
| JIRA                                          | 163             | 202              |
| Information Technology Infrastructure Library | 162             | 157              |
| Microsoft SharePoint                          | 144             | 138              |

| Primavera (Software)        | 142 | 109 |
|-----------------------------|-----|-----|
| SQL (Programming Language)  | 123 | 171 |
| Operating Systems           | 106 | 91  |
| Salesforce                  | 106 | 135 |
| Java (Programming Language) | 103 | 87  |
| Dashboard                   | 101 | 126 |
| Microsoft Visio             | 95  | 72  |
| Power BI                    | 95  | 120 |