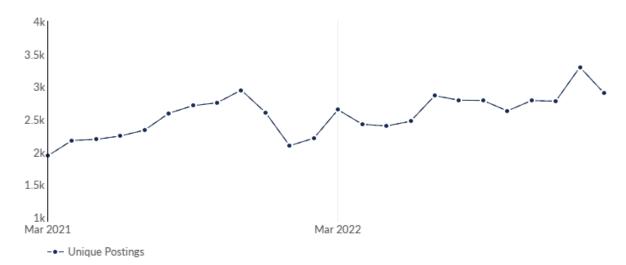

| Month    | Unique Postings | Posting Intensity |
|----------|-----------------|-------------------|
| Feb 2023 | 2,901           | 3:1               |
| Jan 2023 | 3,298           | 3:1               |
| Dec 2022 | 2,777           | 3:1               |
| Nov 2022 | 2,787           | 3:1               |
| Oct 2022 | 2,628           | 3:1               |
| Sep 2022 | 2,788           | 3:1               |
| Aug 2022 | 2,792           | 3:1               |
| Jul 2022 | 2,863           | 2:1               |
| Jun 2022 | 2,470           | 3:1               |
| May 2022 | 2,397           | 3:1               |
| Apr 2022 | 2,424           | 3:1               |
| Mar 2022 | 2,647           | 2:1               |