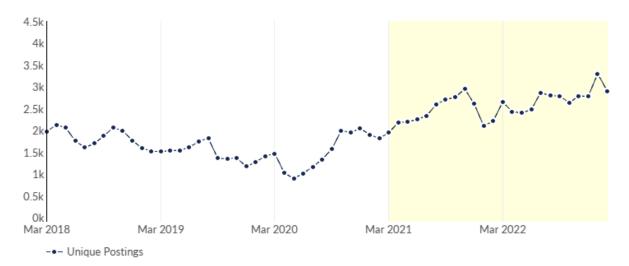

#### Remote Trends in Job Postings by Quarter

The chart below captures the remote posting trends based on your filters.

| Month    | Unique Postings | Posting Intensity |
|----------|-----------------|-------------------|
| Feb 2023 | 2,901           | 3:1               |
| Jan 2023 | 3,298           | 3:1               |
| Dec 2022 | 2,777           | 3:1               |
| Nov 2022 | 2,787           | 3:1               |
| Oct 2022 | 2,628           | 3:1               |
| Sep 2022 | 2,788           | 3:1               |
| Aug 2022 | 2,792           | 3:1               |
| Jul 2022 | 2,863           | 2:1               |
| Jun 2022 | 2,470           | 3:1               |
| May 2022 | 2,397           | 3:1               |
| Apr 2022 | 2,424           | 3:1               |
| Mar 2022 | 2,647           | 2:1               |

| Month    | Unique Postings | Posting Intensity |
|----------|-----------------|-------------------|
| Feb 2023 | 2,901           | 3:1               |
| Jan 2023 | 3,298           | 3:1               |
| Dec 2022 | 2,777           | 3:1               |
| Nov 2022 | 2,787           | 3:1               |
| Oct 2022 | 2,628           | 3:1               |
| Sep 2022 | 2,788           | 3:1               |
| Aug 2022 | 2,792           | 3:1               |
| Jul 2022 | 2,863           | 2:1               |
| Jun 2022 | 2,470           | 3:1               |
| May 2022 | 2,397           | 3:1               |
| Apr 2022 | 2,424           | 3:1               |
| Mar 2022 | 2,647           | 2:1               |