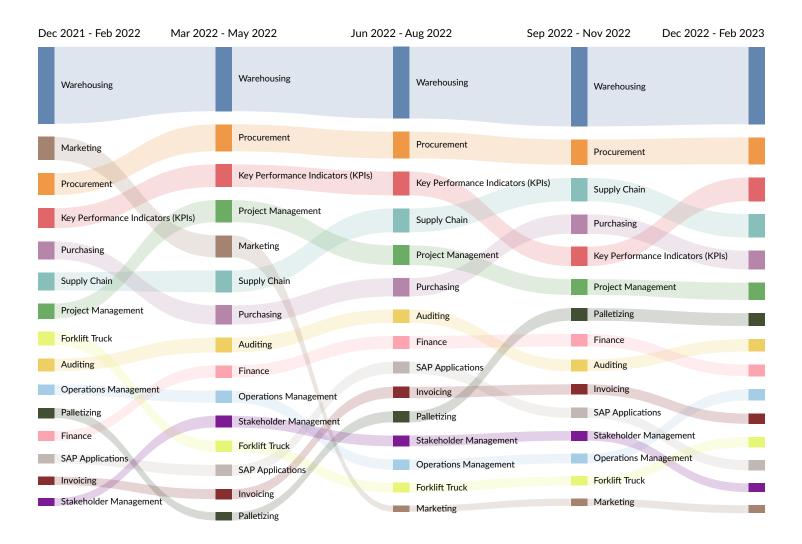

#### Skill Trends in Job Postings by Quarter

The chart below captures the postings trend for the top 15 skills posted for based on your filters.