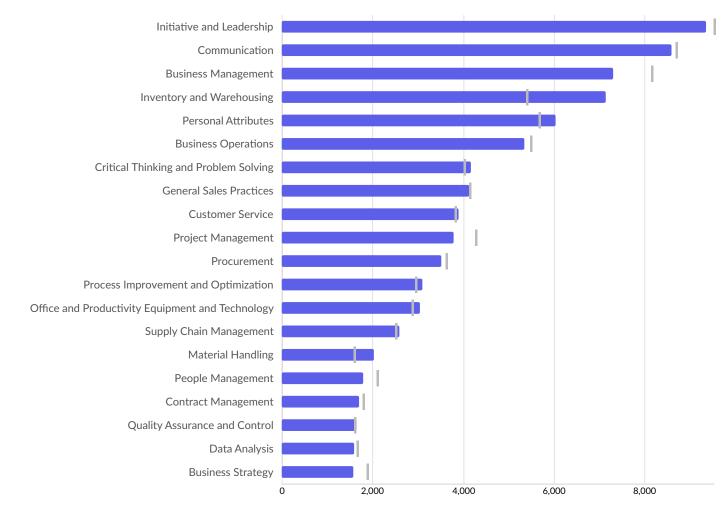

#### Top Skill Subcategories National Average

| Top Skill Subcategories                          | Unique Postings | National Average |
|--------------------------------------------------|-----------------|------------------|
| Initiative and Leadership                        | 9,355           | 9,515            |
| Communication                                    | 8,593           | 8,687            |
| Business Management                              | 7,304           | 8,142            |
| Inventory and Warehousing                        | 7,140           | 5,374            |
| Personal Attributes                              | 6,044           | 5,652            |
| Business Operations                              | 5,339           | 5,480            |
| Critical Thinking and Problem Solving            | 4,162           | 4,002            |
| General Sales Practices                          | 4,132           | 4,138            |
| Customer Service                                 | 3,901           | 3,807            |
| Project Management                               | 3,781           | 4,259            |
| Procurement                                      | 3,518           | 3,607            |
| Process Improvement and Optimization             | 3,100           | 2,930            |
| Office and Productivity Equipment and Technology | 3,046           | 2,856            |

| Supply Chain Management2,5962,494Material Handling2,0341,571People Management1,8032,081Contract Management1,7051,779Quality Assurance and Control1,6521,598Data Analysis1,5871,647Business Strategy1,5731,874 |                               |       |       |
|---------------------------------------------------------------------------------------------------------------------------------------------------------------------------------------------------------------|-------------------------------|-------|-------|
| People Management1,8032,081Contract Management1,7051,779Quality Assurance and Control1,6521,598Data Analysis1,5871,647                                                                                        | Supply Chain Management       | 2,596 | 2,494 |
| Contract Management1,7051,779Quality Assurance and Control1,6521,598Data Analysis1,5871,647                                                                                                                   | Material Handling             | 2,034 | 1,571 |
| Quality Assurance and Control1,6521,598Data Analysis1,5871,647                                                                                                                                                | People Management             | 1,803 | 2,081 |
| Data Analysis 1,587 1,647                                                                                                                                                                                     | Contract Management           | 1,705 | 1,779 |
|                                                                                                                                                                                                               | Quality Assurance and Control | 1,652 | 1,598 |
| Business Strategy 1,573 1,874                                                                                                                                                                                 | Data Analysis                 | 1,587 | 1,647 |
|                                                                                                                                                                                                               | Business Strategy             | 1,573 | 1,874 |