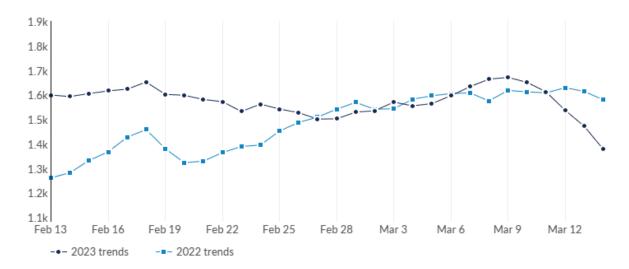

This view displays the most recent 30 days of job postings activity to show near-term trends. It does not reflect your timeframe.

| Day               | Unique Postings | Last Year's Unique Postings | % Change |
|-------------------|-----------------|-----------------------------|----------|
| February 13, 2023 | 1,599           | 1,261                       | +26.8%   |
| February 14, 2023 | 1,593           | 1,282                       | +24.3%   |
| February 15, 2023 | 1,605           | 1,332                       | +20.5%   |
| February 16, 2023 | 1,616           | 1,367                       | +18.2%   |
| February 17, 2023 | 1,623           | 1,427                       | +13.7%   |
| February 18, 2023 | 1,652           | 1,458                       | +13.3%   |
| February 19, 2023 | 1,602           | 1,380                       | +16.1%   |
| February 20, 2023 | 1,598           | 1,323                       | +20.8%   |
| February 21, 2023 | 1,581           | 1,329                       | +19.0%   |
| February 22, 2023 | 1,572           | 1,364                       | +15.2%   |
| February 23, 2023 | 1,532           | 1,389                       | +10.3%   |
| February 24, 2023 | 1,562           | 1,395                       | +12.0%   |
| February 25, 2023 | 1,542           | 1,452                       | +6.2%    |
| February 26, 2023 | 1,527           | 1,487                       | +2.7%    |
| February 27, 2023 | 1,501           | 1,509                       | -0.5%    |
| February 28, 2023 | 1,502           | 1,541                       | -2.5%    |
| March 1, 2023     | 1,529           | 1,569                       | -2.5%    |
| March 2, 2023     | 1,535           | 1,541                       | -0.4%    |

| March 3, 2023  | 1,570 | 1,543 | +1.7%  |
|----------------|-------|-------|--------|
| March 4, 2023  | 1,555 | 1,582 | -1.7%  |
| March 5, 2023  | 1,564 | 1,596 | -2.0%  |
| March 6, 2023  | 1,596 | 1,605 | -0.6%  |
| March 7, 2023  | 1,633 | 1,608 | +1.6%  |
| March 8, 2023  | 1,664 | 1,575 | +5.7%  |
| March 9, 2023  | 1,671 | 1,618 | +3.3%  |
| March 10, 2023 | 1,651 | 1,612 | +2.4%  |
| March 11, 2023 | 1,612 | 1,608 | +0.2%  |
| March 12, 2023 | 1,537 | 1,629 | -5.6%  |
| March 13, 2023 | 1,472 | 1,614 | -8.8%  |
| March 14, 2023 | 1,378 | 1,580 | -12.8% |