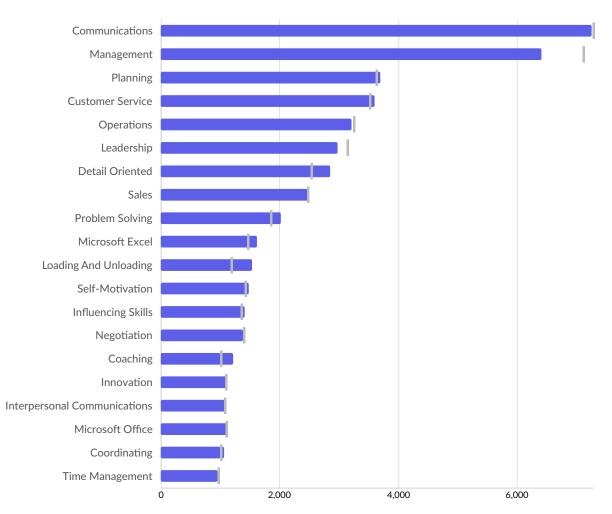

#### Top Common Skills National Average

| Top Common Skills     | Unique Postings | National Average |
|-----------------------|-----------------|------------------|
| Communications        | 7,257           | 7,272            |
| Management            | 6,410           | 7,113            |
| Planning              | 3,701           | 3,615            |
| Customer Service      | 3,597           | 3,511            |
| Operations            | 3,212           | 3,237            |
| Leadership            | 2,985           | 3,132            |
| Detail Oriented       | 2,852           | 2,525            |
| Sales                 | 2,485           | 2,460            |
| Problem Solving       | 2,016           | 1,839            |
| Microsoft Excel       | 1,625           | 1,455            |
| Loading And Unloading | 1,536           | 1,175            |
| Self-Motivation       | 1,476           | 1,419            |
| Influencing Skills    | 1,412           | 1,347            |
|                       |                 |                  |

| Negotiation                  | 1,390 | 1,382 |
|------------------------------|-------|-------|
| Coaching                     | 1,218 | 999   |
| Innovation                   | 1,118 | 1,074 |
| Interpersonal Communications | 1,112 | 1,072 |
| Microsoft Office             | 1,107 | 1,096 |
| Coordinating                 | 1,064 | 997   |
| Time Management              | 949   | 954   |
|                              |       |       |