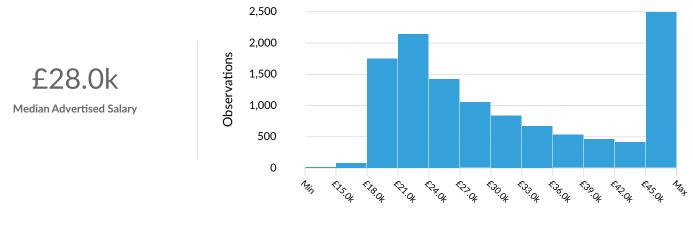

#### **Advertised Salary**

There are 11,813 advertised salary observations (50% of the 23,718 matching postings).

Advertised Salary