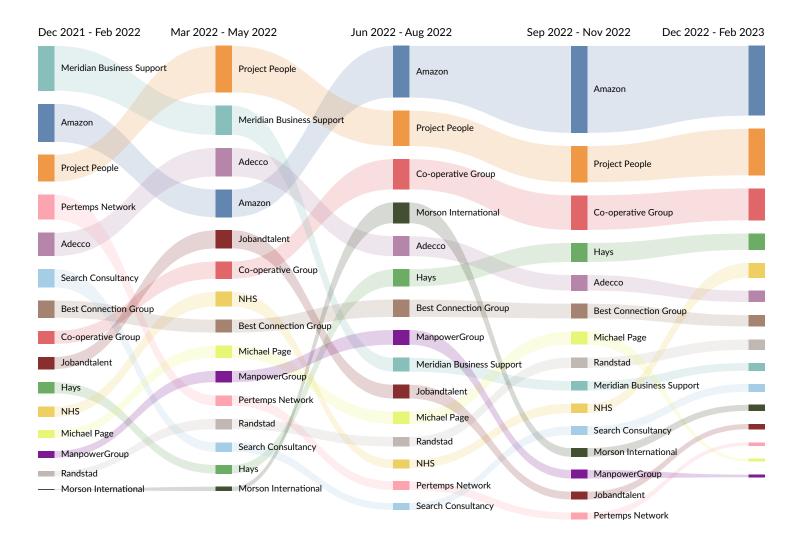

#### Company Trends in Job Postings by Quarter

The chart below captures the postings trend for the top 15 companies posted for based on your filters.