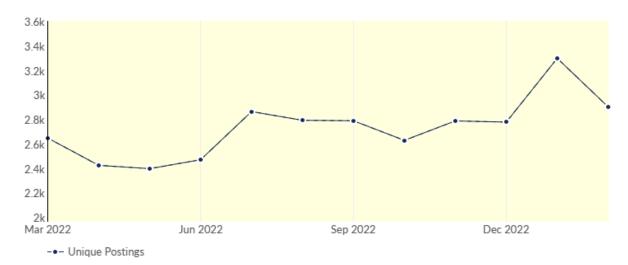

#### Remote Trends in Job Postings by Quarter

The chart below captures the remote posting trends based on your filters.

| Month    | Unique Postings | Posting Intensity |
|----------|-----------------|-------------------|
| Feb 2023 | 2,901           | 3:1               |
| Jan 2023 | 3,298           | 3:1               |
| Dec 2022 | 2,777           | 3:1               |
| Nov 2022 | 2,787           | 3:1               |
| Oct 2022 | 2,628           | 3:1               |
| Sep 2022 | 2,788           | 3:1               |
| Aug 2022 | 2,792           | 3:1               |
| Jul 2022 | 2,863           | 2:1               |
| Jun 2022 | 2,470           | 3:1               |
| May 2022 | 2,397           | 3:1               |
| Apr 2022 | 2,424           | 3:1               |
| Mar 2022 | 2,647           | 2:1               |

| Month    | Unique Postings | Posting Intensity |
|----------|-----------------|-------------------|
| Feb 2023 | 2,901           | 3:1               |
| Jan 2023 | 3,298           | 3:1               |
| Dec 2022 | 2,777           | 3:1               |
| Nov 2022 | 2,787           | 3:1               |
| Oct 2022 | 2,628           | 3:1               |
| Sep 2022 | 2,788           | 3:1               |
| Aug 2022 | 2,792           | 3:1               |
| Jul 2022 | 2,863           | 2:1               |
| Jun 2022 | 2,470           | 3:1               |
| May 2022 | 2,397           | 3:1               |
| Apr 2022 | 2,424           | 3:1               |
| Mar 2022 | 2,647           | 2:1               |