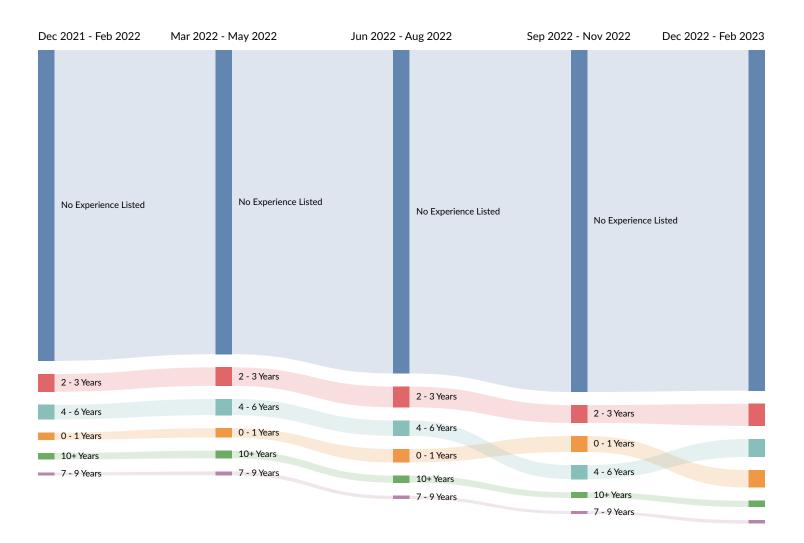

#### Minimum Experience Requirement Trends in Job Postings by Quarter

The chart below captures the trend for the experience requirements by quarter shown in postings in your region based on your filters.