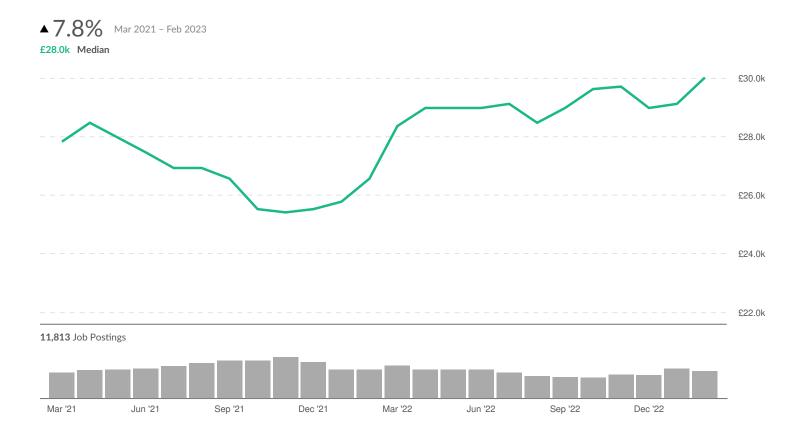

Code       Description         29       Business Management and Operations         Minimum Experience Required:       Any | E06000050 Cheshire West and Chester |

#### Job Postings Summary



There were **58,377** total job postings for your selection from March 2021 to February 2023, of which **23,718** were unique. These numbers give us a Posting Intensity of **2-to-1**, meaning that for every 2 postings there is 1 unique job posting.

This is close to the Posting Intensity for all other occupations and companies in the region (3-to-1), indicating that they are putting average effort toward hiring for this position.

#### **Advertised Salary**

There are 11,813 advertised salary observations (50% of the 23,718 matching postings).



Advertised Salary

#### Advertised Wage Trend



### **Top Cities Posting**

| City                                      | Total/Unique (Mar 2021 - Feb<br>2023) | Posting Intensity | Median<br>Posting<br>Duration |
|-------------------------------------------|---------------------------------------|-------------------|-------------------------------|
| Warrington                                | 22,823 / 8,912                        | 3:1               | 33 days                       |
| Chester, Cheshire West and Chester        | 10,633 / 4,316                        | 2:1               | 32 days                       |
| Crewe, Cheshire East                      | 6,605 / 2,783                         | 2:1               | 33 days                       |
| Macclesfield, Cheshire East               | 3,681 / 1,575