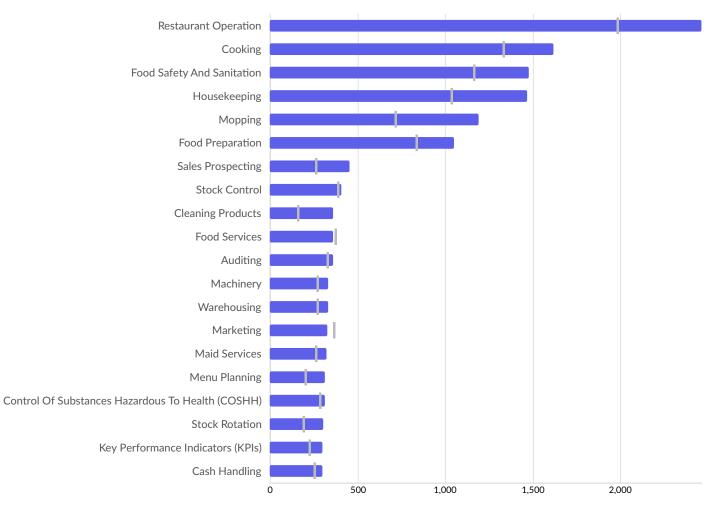

#### Top Specialized Skills National Average

| Top Specialized Skills     | Unique Postings | National Average |
|----------------------------|-----------------|------------------|
| Restaurant Operation       | 2,462           | 1,981            |
| Cooking                    | 1,618           | 1,328            |
| Food Safety And Sanitation | 1,479           | 1,156            |
| Housekeeping               | 1,466           | 1,032            |
| Mopping                    | 1,193           | 712              |
| Food Preparation           | 1,049           | 832              |
| Sales Prospecting          | 454             | 256              |
| Stock Control              | 409             | 386              |
| Cleaning Products          | 360             | 153              |
| Food Services              | 360             | 373              |
| Auditing                   | 359             | 325              |
| Machinery                  | 334             | 268              |
| Warehousing                | 331             | 267              |
|                            |                 |                  |

| Marketing                                         | 329 | 360 |
|---------------------------------------------------|-----|-----|
| Maid Services                                     | 325 | 257 |
| Menu Planning                                     | 315 | 198 |
| Control Of Substances Hazardous To Health (COSHH) | 313 | 281 |
| Stock Rotation                                    | 306 | 186 |
| Key Performance Indicators (KPIs)                 | 302 | 221 |
| Cash Handling                                     | 301 | 247 |
| Key Performance Indicators (KPIs)                 | 302 | 221 |