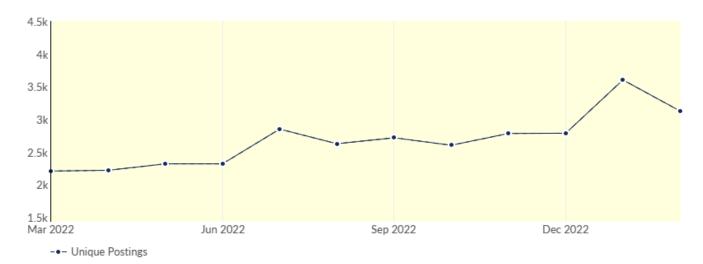

#### Job Postings Summary

There were 44,765 total job postings for your selection from March 2021 to February 2023, of which 19,924 were unique. These numbers give us a Posting Intensity of 2-to-1, meaning that for every 2 postings there is 1 unique job posting.

This is close to the Posting Intensity for all other occupations and companies in the region (3-to-1), indicating that they are putting average effort toward hiring for this position.