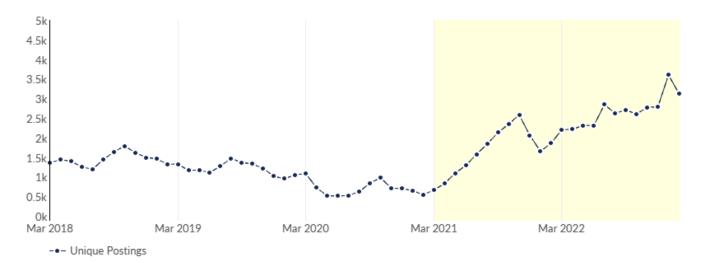

#### Job Postings Summary

There were 44,765 total job postings for your selection from March 2021 to February 2023, of which 19,924 were unique. These numbers give us a Posting Intensity of 2-to-1, meaning that for every 2 postings there is 1 unique job posting.

This is close to the Posting Intensity for all other occupations and companies in the region (3-to-1), indicating that they are putting average effort toward hiring for this position.