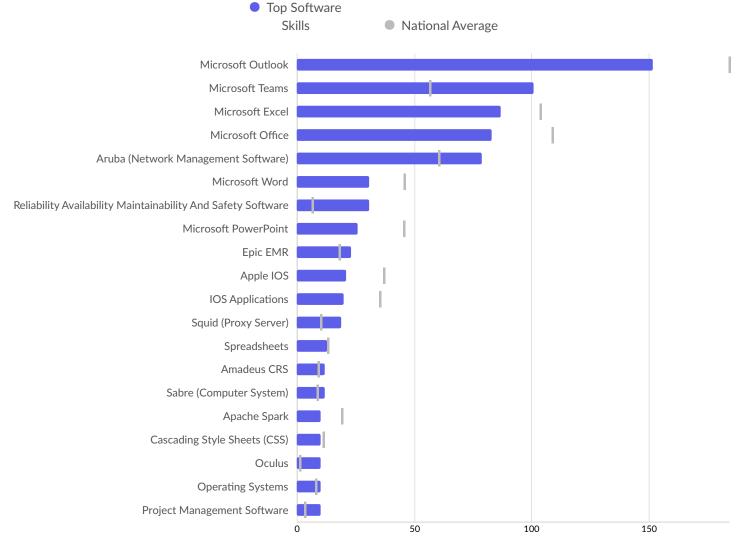

| Top Software Skills                                          | Unique Postings | National Average |
|--------------------------------------------------------------|-----------------|------------------|
| Microsoft Outlook                                            | 152             | 184              |
| Microsoft Teams                                              | 101             | 57               |
| Microsoft Excel                                              | 87              | 103              |
| Microsoft Office                                             | 83              | 109              |
| Aruba (Network Management Software)                          | 79              | 60               |
| Microsoft Word                                               | 31              | 46               |
| Reliability Availability Maintainability And Safety Software | 31              | 6                |
| Microsoft PowerPoint                                         | 26              | 45               |
| Epic EMR                                                     | 23              | 18               |
| Apple IOS                                                    | 21              | 37               |
| IOS Applications                                             | 20              | 35               |
| Squid (Proxy Server)                                         | 19              | 10               |
|                                                              |                 |                  |

| Spreadsheets                 | 13 | 13 |
|------------------------------|----|----|
| Amadeus CRS                  | 12 | 9  |
| Sabre (Computer System)      | 12 | 8  |
| Apache Spark                 | 10 | 19 |
| Cascading Style Sheets (CSS) | 10 | 11 |
| Oculus                       | 10 | 1  |
| Operating Systems            | 10 | 8  |
| Project Management Software  | 10 | 3  |
|                              |    |    |