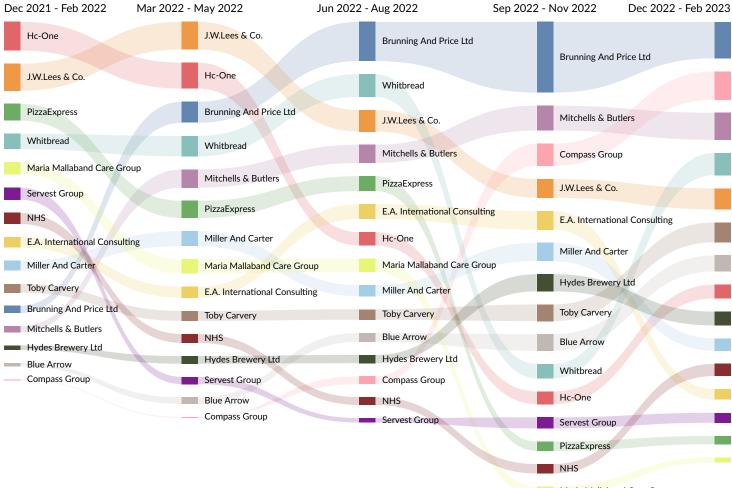

## **Top Companies Posting**

| Company                       | Total/Unique (Mar 2021 - Feb 2023)      | Posting Intensity | Median<br>Posting<br>Duration |
|-------------------------------|-----------------------------------------|-------------------|-------------------------------|
| Whitbread                     | 1,081 / 428                             | 3:1               | 38 days                       |
| Brunning And Price Ltd        | 733 / 286                               | 3:1               | 28 days                       |
| McDonald's                    | 525 / 271                               | 2:1               | 32 days                       |
| J.W.Lees & Co.                | 734 / 234                               | 3:1               | 34 days                       |
| Mitchells & Butlers           | 435 / 220                               | 2:1               | 33 days                       |
| Maid2Clean                    | 407 / 216                               | 2:1               | 31 days                       |
| Hc-One                        | 896 / 214                               | 4:1               | 39 days                       |
| Carden Park Hotel Limited     | 417 / 211                               | 2:1               | 31 days                       |
| NHS                           | 1,101 / 189                             | 6:1               | 35 days                       |
| PizzaExpress                  | 351 / 184                               | 2:1               | 36 days                       |
| Blue Arrow                    | 660 / 159                               | 4:1               | 37 days                       |
| E.A. International Consulting | 321 / 144                               | 2:1               | 26 days                       |
| Miller And Carter             | 321 / 132                               | 2:1               | 25 days                       |
| Barchester Plc                | 1,287 / 131                             | 10:1              | 26 days                       |
| Greene King                   | 227 / 131                               | 2:1               | 34 days                       |
| Champneys Health Spa          | 507 / 129                               | 4:1               | 31 days                       |
| Compass Group                 | 322 / 113                               | 3:1               | 36 days                       |
| Berry Recruitment             | 277 / 111                               | 2:1               | 38 days                       |
| Cottons Hotel & Spa           | 245 / 111                               | 2:1               | 32 days                       |
| Premier Inn                   | 313 / 109                               | 3:1               | 25 days                       |
| Maria Mallaband Care Group    | 425 / 108                               | 4:1               | 32 days                       |
| Bupa                          | 249 / 106                               | 2:1               | 35 days                       |
| Atalian                       | 324 / 101                               | 3:1               | 35 days                       |
| Servest Group                 | 227 / 101                               | 2:1               | 36 days                       |
| Toby Carvery                  | 368 / 100                               | 4:1               | 36 days                       |
| Marston's                     | 168 / 99                                | 2:1               | 34 days                       |
| Lightogst                     | Lightcast O2 2022 Data Set Lightcast in |                   | Dage 15/37                    |

| Randstad                     | 318 / 99 | 3:1 | 19 days |
|------------------------------|----------|-----|---------|
| Mottram Hall                 | 144 / 98 | 1:1 | 28 days |
| Adecco                       | 265 / 93 | 3:1 | 34 days |
| Hand Picked Hotels           | 181 / 93 | 2:1 | 33 days |
| Roadchef                     | 219 / 91 | 2:1 | 35 days |
| The Botanist                 | 178 / 91 | 2:1 | 31 days |
| JD Wetherspoon               | 192 / 90 | 2:1 | 24 days |
| Mitie                        | 310 / 89 | 3:1 | 35 days |
| ClubCorp                     | 451/87   | 5:1 | 21 days |
| Frankie And Benny's          | 455 / 85 | 5:1 | 22 days |
| Euro Garages                 | 159 / 84 | 2:1 | 39 days |
| Integra People               | 165 / 84 | 2:1 | 32 days |
| Travelodge                   | 240 / 83 | 3:1 | 21 days |
| Chiquito                     | 218 / 82 | 3:1 | 42 days |
| Loungers Ltd                 | 244 / 78 | 3:1 | 32 days |
| Macdonald Hotels & Resorts   | 195 / 74 | 3:1 | 32 days |
| Sodexo                       | 214 / 74 | 3:1 | 29 days |
| Care Uk Health & Social Care | 155 / 67 | 2:1 | 36 days |
| Hydes Brewery Ltd            | 209 / 67 | 3:1 | 26 days |
| Morrisons                    | 118 / 66 | 2:1 | 15 days |
| Pizza Express                | 158 / 65 | 2:1 | 21 days |
| Marriott International       | 136 / 63 | 2:1 | 32 days |
| Fridays                      | 117 / 62 | 2:1 | 33 days |
| Appcast                      | 168 / 60 | 3:1 | 22 days |
|                              |          |     |         |