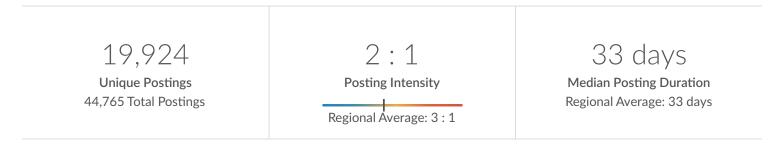

#### Job Postings Summary

There were 44,765 total job postings for your selection from March 2021 to February 2023, of which 19,924 were unique. These numbers give us a Posting Intensity of 2-to-1, meaning that for every 2 postings there is 1 unique job posting.

This is close to the Posting Intensity for all other occupations and companies in the region (3-to-1), indicating that they are putting average effort toward hiring for this position.