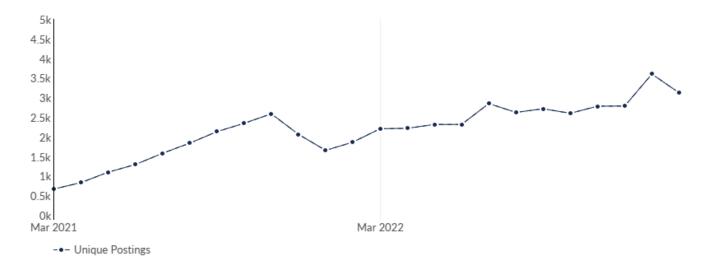

23 | 1,801           | 1,294                       | +39.2%   |
| March 1, 2023     | 1,808           | 1,293                       | +39.8%   |
| March 2, 2023     | 1,795           | 1,287                       | +39.5%   |

| March 3, 2023  | 1,824 | 1,278 | +42.7% |
|----------------|-------|-------|--------|
| March 4, 2023  | 1,810 | 1,298 | +39.4% |
| March 5, 2023  | 1,811 | 1,312 | +38.0% |
| March 6, 2023  | 1,831 | 1,316 | +39.1% |
| March 7, 2023  | 1,862 | 1,283 | +45.1% |
| March 8, 2023  | 1,853 | 1,280 | +44.8% |
| March 9, 2023  | 1,879 | 1,311 | +43.3% |
| March 10, 2023 | 1,873 | 1,323 | +41.6% |
| March 11, 2023 | 1,807 | 1,363 | +32.6% |
| March 12, 2023 | 1,676 | 1,377 | +21.7% |
| March 13, 2023 | 1,612 | 1,354 | +19.1% |
| March 14, 2023 | 1,520 | 1,333 | +14.0% |



| Month    | Unique Postings | Posting Intensity |
|----------|-----------------|-------------------|
| Feb 2023 | 3,126           | 2:1               |
| Jan 2023 | 3,603           | 3:1               |
| Dec 2022 | 2,787           | 3:1               |
| Nov 2022 | 2,783           | 3:1               |
| Oct 2022 | 2,603           | 3:1               |
| Sep 2022 | 2,717           | 3:1               |
| Aug 2022 | 2,626           | 3:1               |
| Jul 2022 | 2,850           | 2:1               |
| Jun 2022 | 2,318           | 3:1               |
| May 2022 | 2,318           | 2:1               |
| Apr 2022 | 2,219           | 3:1               |
| Mar 2022 | 2,208           | 2:1               |

# **Appendix A - Data Sources and Calculations**

## Lightcast Job Postings

Job po