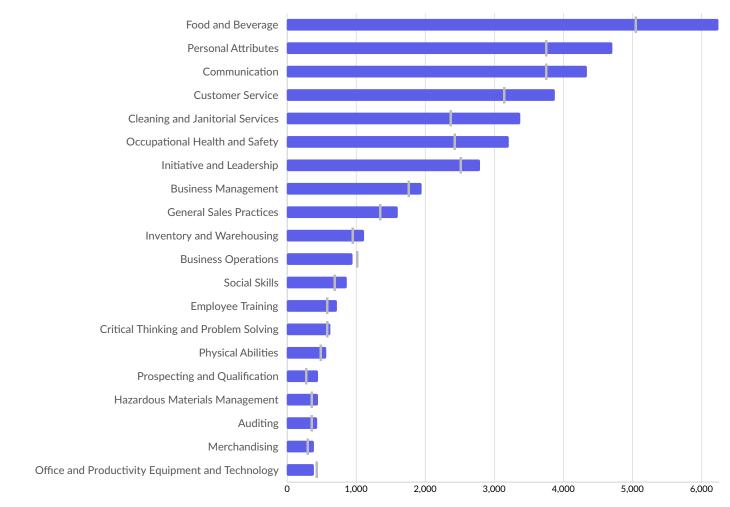

#### Top Specialized Skills National Average

| Top Specialized Skills     | Unique Postings | National Average |
|----------------------------|-----------------|------------------|
| Restaurant Operation       | 2,462           | 1,981            |
| Cooking                    | 1,618           | 1,328            |
| Food Safety And Sanitation | 1,479           | 1,156            |
| Housekeeping               | 1,466           | 1,032            |
| Mopping                    | 1,193           | 712              |
| Food Preparation           | 1,049           | 832              |
| Sales Prospecting          | 454             | 256              |
| Stock Control              | 409             | 386              |
| Cleaning Products          | 360             | 153              |
| Food Services              | 360             | 373              |
| Auditing                   | 359             | 325              |
| Machinery                  | 334             | 268              |
| Warehousing                | 331             | 267              |
|                            |                 |                  |

| Marketing                                         | 329 | 360 |
|---------------------------------------------------|-----|-----|
| Maid Services                                     | 325 | 257 |
| Menu Planning                                     | 315 | 198 |
| Control Of Substances Hazardous To Health (COSHH) | 313 | 281 |
| Stock Rotation                                    | 306 | 186 |
| Key Performance Indicators (KPIs)                 | 302 | 221 |
| Cash Handling                                     | 301 | 247 |
| Key Performance Indicators (KPIs)                 | 302 | 221 |