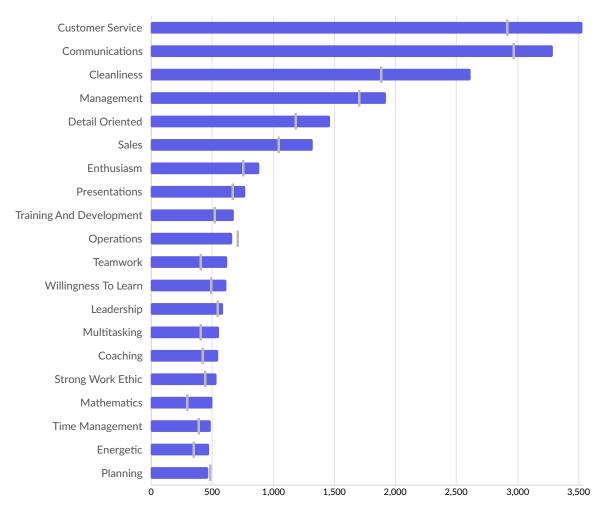

#### Top Common Skills National Average

| Top Common Skills        | Unique Postings | National Average |
|--------------------------|-----------------|------------------|
| Customer Service         | 3,533           | 2,910            |
| Communications           | 3,293           | 2,958            |
| Cleanliness              | 2,617           | 1,880            |
| Management               | 1,928           | 1,695            |
| Detail Oriented          | 1,465           | 1,175            |
| Sales                    | 1,326           | 1,039            |
| Enthusiasm               | 886             | 744              |
| Presentations            | 777             | 660              |
| Training And Development | 683             | 513              |
| Operations               | 669             | 697              |
| Teamwork                 | 623             | 394              |
| Willingness To Learn     | 621             | 483              |
| Leadership               | 593             | 537              |
|                          |                 |                  |

| Multitasking      | 556 | 397 |
|-------------------|-----|-----|
| Coaching          | 551 | 416 |
| Strong Work Ethic | 536 | 440 |
| Mathematics       | 507 | 291 |
| Time Management   | 492 | 383 |
| Energetic         | 478 | 340 |
| Planning          | 474 | 478 |
|                   |     |     |