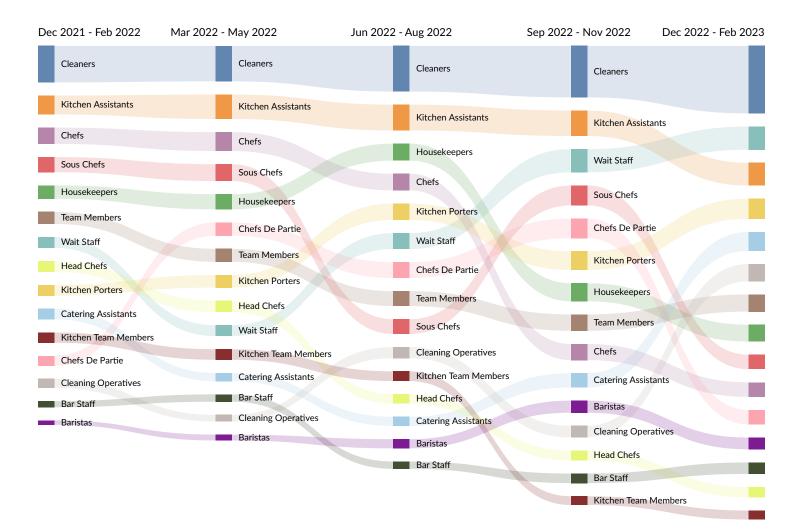

## **Top Posted Job Titles**

| Job Title                 | Total/Unique (Mar 2021 - Feb 2023)      | Posting Intensity | Median<br>Posting<br>Duration |
|---------------------------|-----------------------------------------|-------------------|-------------------------------|
| Cleaners                  | 4,832 / 1,815                           | 3:1               | 34 days                       |
| Kitchen Assistants        | 2,231 / 777                             | 3:1               | 34 days                       |
| Chefs                     | 1,674 / 653                             | 3:1               | 32 days                       |
| Sous Chefs                | 1,245 / 598                             | 2:1               | 32 days                       |
| Housekeepers              | 1,665 / 589                             | 3:1               | 33 days                       |
| Wait Staff                | 1,326 / 566                             | 2:1               | 33 days                       |
| Chefs De Partie           | 1,269 / 548                             | 2:1               | 32 days                       |
| Team Members              | 1,241 / 541                             | 2:1               | 32 days                       |
| Kitchen Porters           | 1,082 / 535                             | 2:1               | 35 days                       |
| Cleaning Operatives       | 1,130 / 476                             | 2:1               | 36 days                       |
| Catering Assistants       | 1,099 / 444                             | 2:1               | 33 days                       |
| Head Chefs                | 910 / 396                               | 2:1               | 33 days                       |
| Bar Staff                 | 585 / 311                               | 2:1               | 33 days                       |
| Kitchen Team Members      | 743 / 311                               | 2:1               | 36 days                       |
| Baristas                  | 602 / 274                               | 2:1               | 29 days                       |
| Chef Apprentices          | 451 / 264                               | 2:1               | 36 days                       |
| Domestic Cleaners         | 386 / 248                               | 2:1               | 35 days                       |
| Bartenders                | 552 / 245                               | 2:1               | 34 days                       |
| Housekeeping Team Members | 666 / 220                               | 3:1               | 34 days                       |
| Commis Chefs              | 440 / 218                               | 2:1               | 31 days                       |
| Housekeeping Assistants   | 1,013 / 197                             | 5:1               | 32 days                       |
| Caretakers                | 290 / 184                               | 2:1               | 31 days                       |
| House Cleaners            | 354 / 174                               | 2:1               | 34 days                       |
| Cooks                     | 361 / 163                               | 2:1               | 35 days                       |
| Night Porters             | 246 / 126                               | 2:1               | 32 days                       |
| Industrial Cleaners       | 250 / 124                               | 2:1               | 33 days                       |
| A                         | Lightgast Q2 2022 Data Sat Lightgast is |                   | Dago 19/27                    |

📕 Lightcast

| Food and Beverage Supervisors | 291 / 114 | 3:1 | 28 days |
|-------------------------------|-----------|-----|---------|
| Apprentices                   | 190 / 111 | 2:1 | 49 days |
| Housekeeper/House Cleaners    | 213 / 109 | 2:1 | 36 days |
| Kitchen Managers              | 187 / 105 | 2:1 | 31 days |
| Room Attendants               | 214 / 101 | 2:1 | 35 days |
| Shift Leaders                 | 409 / 99  | 4:1 | 22 days |
| Front of House Team Members   | 209 / 98  | 2:1 | 33 days |
| Shift Supervisors             | 227 / 97  | 2:1 | 29 days |
| Restaurant Managers           | 152 / 93  | 2:1 | 29 days |
| School Clerks                 | 164 / 88  | 2:1 | 33 days |
| Head Housekeepers             | 179 / 86  | 2:1 | 32 days |
| Cleaning Managers             | 129 / 83  | 2:1 | 33 days |
| Breakfast Chefs               | 165 / 81  | 2:1 | 34 days |
| Hosts/Hostesses               | 152 / 79  | 2:1 | 30 days |
| Office Cleaners               | 111 / 76  | 1:1 | 33 days |
| Assistant Managers            | 161 / 71  | 2:1 | 27 days |
| Crew Members                  | 150 / 71  | 2:1 | 36 days |
| Grill Chefs                   | 173 / 70  | 2:1 | 42 days |
| Housekeeping Supervisors      | 135 / 68  | 2:1 | 38 days |
| Line Chefs                    | 135 / 66  | 2:1 | 29 days |
| Pizza Chefs                   | 133 / 66  | 2:1 | 35 days |
| Servers                       | 181 / 65  | 3:1 | 28 days |
| Assistant Restaurant Managers | 129 / 62  | 2:1 | 29 days |
| Catering Supervisors          | 163 / 62  | 3:1 | 30 days |
|                               |           |     |         |