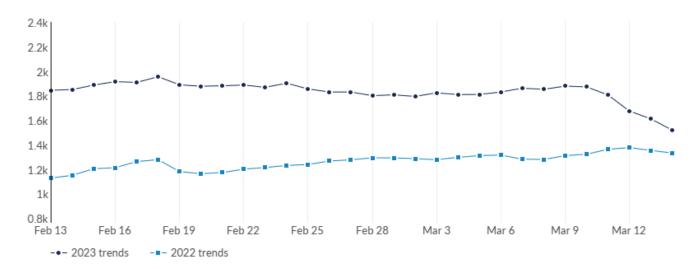

ty |
|----------|-----------------|-------------------|
| Feb 2023 | 3,126           | 2:1               |
| Jan 2023 | 3,603           | 3:1               |
| Dec 2022 | 2,787           | 3:1               |
| Nov 2022 | 2,783           | 3:1               |
| Oct 2022 | 2,603           | 3:1               |
| Sep 2022 | 2,717           | 3:1               |
| Aug 2022 | 2,626           | 3:1               |
| Jul 2022 | 2,850           | 2:1               |
| Jun 2022 | 2,318           | 3:1               |
| May 2022 | 2,318           | 2:1               |
| Apr 2022 | 2,219           | 3:1               |
| Mar 2022 | 2,208           | 2:1               |

This view displays the most recent 30 days of job postings activity to show near-term trends. It does not reflect your timeframe.



| Day               | Unique Postings | Last Year's Unique Postings | % Change |
|-------------------|-----------------|-----------------------------|----------|
| February 13, 2023 | 1,845           | 1,129                       | +63.4%   |
| February 14, 2023 | 1,851           | 1,151                       | +60.8%   |
| February 15, 2023 | 1,888           | 1,205                       | +56.7%   |
| February 16, 2023 | 1,916           | 1,213                       | +58.0%   |
| February 17, 2023 | 1,909           | 1,263                       | +51.1%   |
| February 18, 2023 | 1,956           | 1,279                       | +52.9%   |
| February 19, 2023 | 1,890           | 1,181                       | +60.0%   |
| February 20, 2023 | 1,878           | 1,164                       |