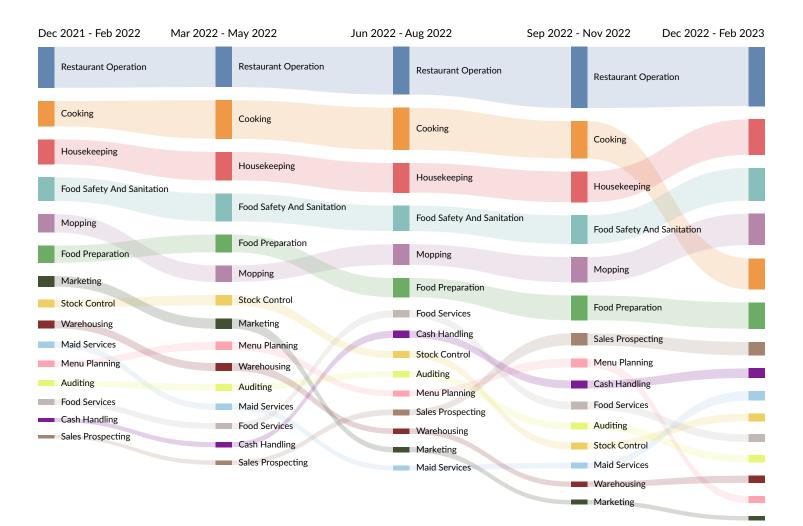

#### Top Specialized Skills National Average

| Top Specialized Skills     | Unique Postings | National Average |
|----------------------------|-----------------|------------------|
| Restaurant Operation       | 2,462           | 1,981            |
| Cooking                    | 1,618           | 1,328            |
| Food Safety And Sanitation | 1,479           | 1,156            |
| Housekeeping               | 1,466           | 1,032            |
| Mopping                    | 1,193           | 712              |
| Food Preparation           | 1,049           | 832              |
| Sales Prospecting          | 454             | 256              |
| Stock Control              | 409             | 386              |
| Cleaning Products          | 360             | 153              |
| Food Services              | 360             | 373              |
| Auditing                   | 359             | 325              |
| Machinery                  | 334             | 268              |
| Warehousing                | 331             | 267              |
|                            |                 |                  |

| Marketing                                         | 329 | 360 |
|---------------------------------------------------|-----|-----|
| Maid Services                                     | 325 | 257 |
| Menu Planning                                     | 315 | 198 |
| Control Of Substances Hazardous To Health (COSHH) | 313 | 281 |
| Stock Rotation                                    | 306 | 186 |
| Key Performance Indicators (KPIs)                 | 302 | 221 |
| Cash Handling                                     | 301 | 247 |
| Key Performance Indicators (KPIs)                 | 302 | 221 |

#### Top Common Skills National Average

| Top Common Skills        | Unique Postings | National Average |
|--------------------------|-----------------|------------------|
| Customer Service         | 3,533           | 2,910            |
| Communications           | 3,293           | 2,958            |
| Cleanliness              | 2,617           | 1,880            |
| Management               | 1,928           | 1,695            |
| Detail Oriented          | 1,465           | 1,175            |
| Sales                    | 1,326           | 1,039            |
| Enthusiasm               | 886             | 744              |
| Presentations            | 777             | 660              |
| Training And Development | 683             | 513              |
| Operations               | 669             | 697              |
| Teamwork                 | 623             | 394              |
| Willingness To Learn     | 621             | 483              |
| Leadership               | 593             | 537              |
|                          |                 |                  |

| Multitasking      | 556 | 397 |
|-------------------|-----|-----|
| Coaching          | 551 | 416 |
| Strong Work Ethic | 536 | 440 |
| Mathematics       | 507 | 291 |
| Time Management   | 492 | 383 |
| Energetic         | 478 | 340 |
| Planning          | 474 | 478 |
|                   |     |     |