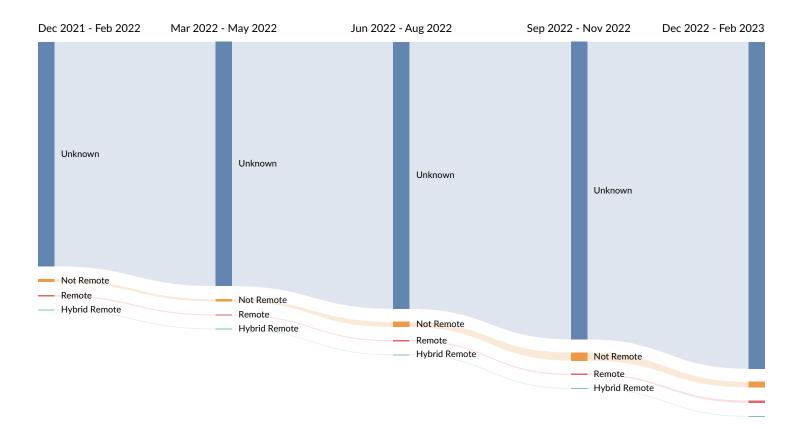

rt below captures the postings trend for the top 15 companies posted for based on your filters.



Maria Mallaband Care Group

### Skill Trends in Job Postings by Quarter

The chart below captures the postings trend for the top 15 skills posted for based on your filters.



## Minimum Experience Requirement Trends in Job Postings by Quarter

The chart below captures the trend for the experience requirements by quarter shown in postings in your region based on your filters.



## Educational Requirement Trends in Job Postings by Quarter

The chart below captures the quarterly trend for the educational requirements shown in postings in your region based on your filters.



## Remote Trends in Job Postings by Quarter

The chart below captures the remote posting trends based on your filters.





| Month    | Unique Postings | Posting Intensity |
|----------|-----------------|-------------------|
| Feb 2023 | 3,126           | 2:1               |
| Jan 2023 | 3,603           | 3:1               |
| Dec 2022 | 2,787           | 3:1               |
| Nov 2022 | 2,783           | 3:1               |
| Oct 2022 | 2,603           | 3:1               |
| Sep 2022 | 2,717           | 3:1               |
| Aug 2022 | 2,626           | 3:1               |
| Jul 2022 | 2,850           | 2:1               |
| Jun 2022 | 2,318           | 3:1               |
| May 2022 | 2,318           | 2:1               |
| Apr 2022 | 2,219           | 3:1               |
| Mar 2022 | 2,208           | 2:1               |



| Month    | Unique Postings | Posting Intensity |
|----------|----------------