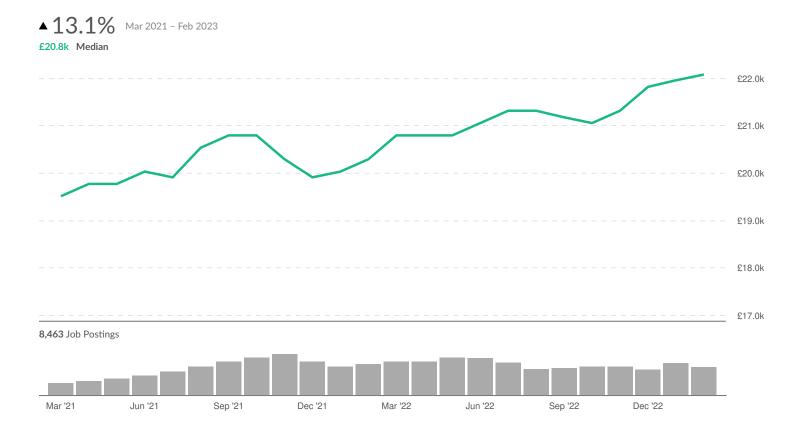

#### **Advertised Salary**

There are 8,463 advertised salary observations (42% of the 19,924 matching postings).

Advertised Salary

## Advertised Wage Trend