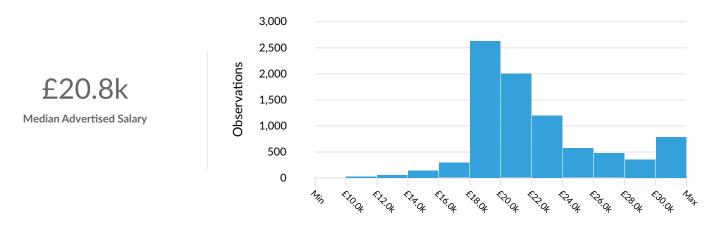

#### **Advertised Salary**

There are 8,463 advertised salary observations (42% of the 19,924 matching postings).

Advertised Salary