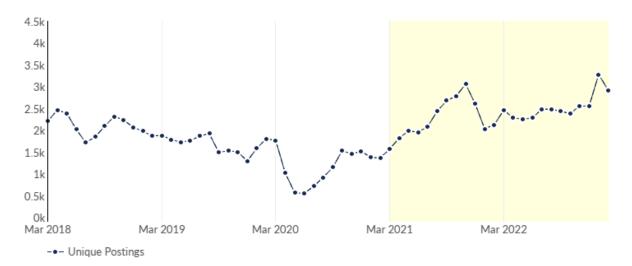

### Remote Trends in Job Postings by Quarter

The chart below captures the remote posting trends based on your filters.

| Month    | Unique Postings | Posting Intensity |
|----------|-----------------|-------------------|
| Feb 2023 | 2,918           | 2:1               |
| Jan 2023 | 3,280           | 2:1               |
| Dec 2022 | 2,558           | 3:1               |
| Nov 2022 | 2,554           | 2:1               |
| Oct 2022 | 2,384           | 3:1               |
| Sep 2022 | 2,433           | 2:1               |
| Aug 2022 | 2,484           | 2:1               |
| Jul 2022 | 2,479           | 2:1               |
| Jun 2022 | 2,279           | 2:1               |
| May 2022 | 2,252           | 2:1               |
| Apr 2022 | 2,284           | 2:1               |
| Mar 2022 | 2,460           | 2:1               |

| Month    | Unique Postings | Posting Intensity |
|----------|-----------------|-------------------|
| Feb 2023 | 2,918           | 2:1               |
| Jan 2023 | 3,280           | 2:1               |
| Dec 2022 | 2,558           | 3:1               |
| Nov 2022 | 2,554           | 2:1               |
| Oct 2022 | 2,384           | 3:1               |
| Sep 2022 | 2,433           | 2:1               |
| Aug 2022 | 2,484           | 2:1               |
| Jul 2022 | 2,479           | 2:1               |
| Jun 2022 | 2,279           | 2:1               |
| May 2022 | 2,252           | 2:1               |
| Apr 2022 | 2,284           | 2:1               |
| Mar 2022 | 2,460           | 2:1               |