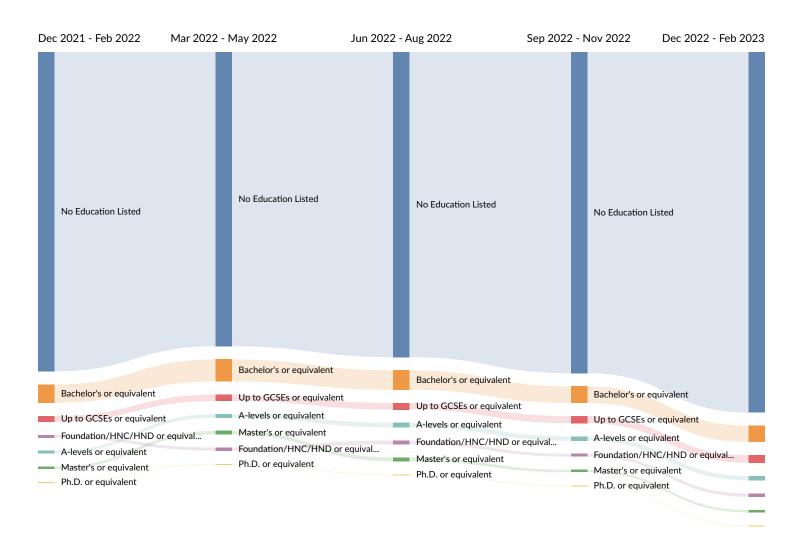

#### **Educational Requirement Trends in Job Postings by Quarter**

The chart below captures the quarterly trend for the educational requirements shown in postings in your region based on your filters.