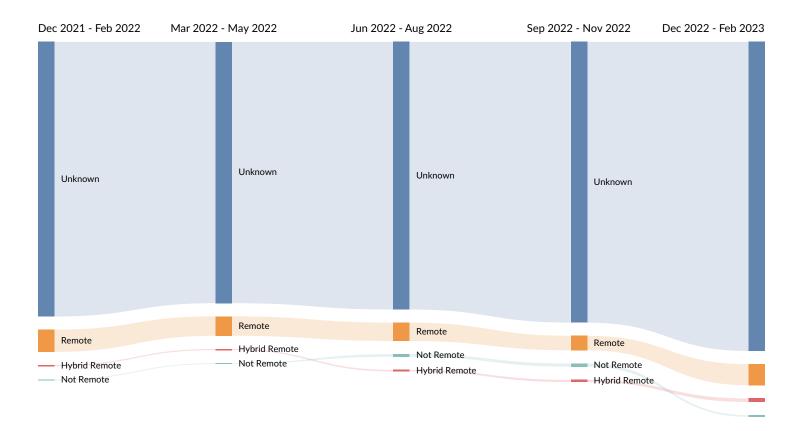

### Remote Trends in Job Postings by Quarter

The chart below captures the remote posting trends based on your filters.

| Month    | Unique Postings | Posting Intensity |
|----------|-----------------|-------------------|
| Feb 2023 | 2,918           | 2:1               |
| Jan 2023 | 3,280           | 2:1               |
| Dec 2022 | 2,558           | 3:1               |
| Nov 2022 | 2,554           | 2:1               |
| Oct 2022 | 2,384           | 3:1               |
| Sep 2022 | 2,433           | 2:1               |
| Aug 2022 | 2,484           | 2:1               |
| Jul 2022 | 2,479           | 2:1               |
| Jun 2022 | 2,279           | 2:1               |
| May 2022 | 2,252           | 2:1               |
| Apr 2022 | 2,284           | 2:1               |
| Mar 2022 | 2,460           | 2:1               |