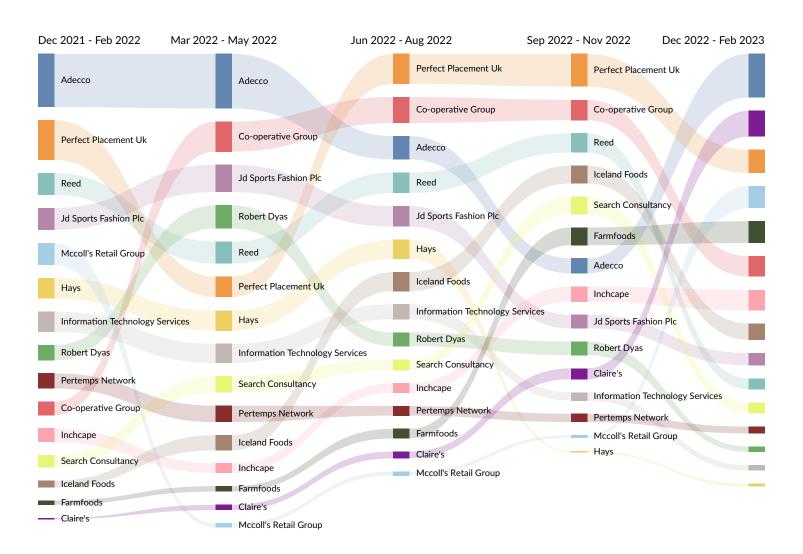

#### Company Trends in Job Postings by Quarter

The chart below captures the postings trend for the top 15 companies posted for based on your filters.