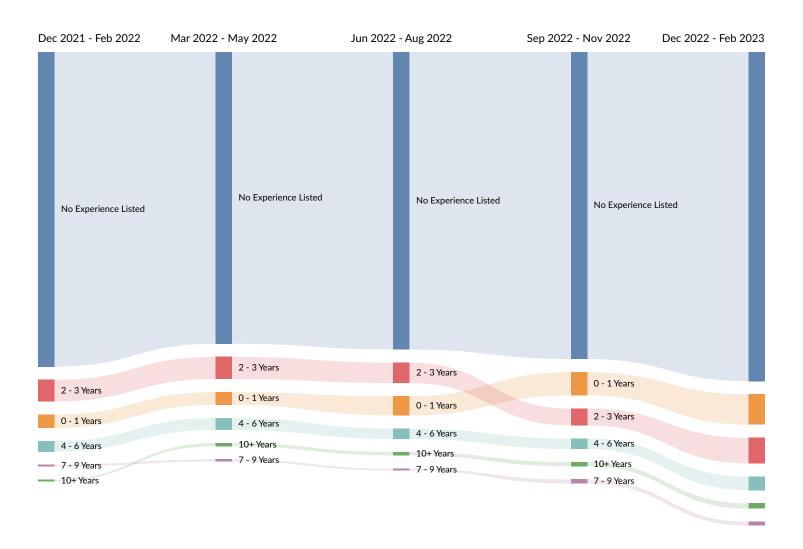

### Minimum Experience Requirement Trends in Job Postings by Quarter

The chart below captures the trend for the experience requirements by quarter shown in postings in your region based on your filters.