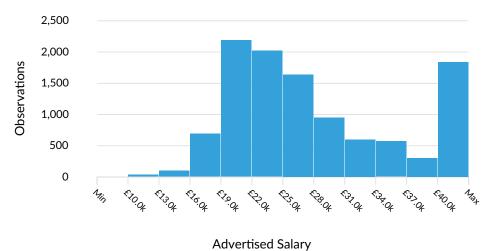

#### **Advertised Salary**

There are 10,882 advertised salary observations (49% of the 22,041 matching postings).

£25.0k

Median Advertised Salary