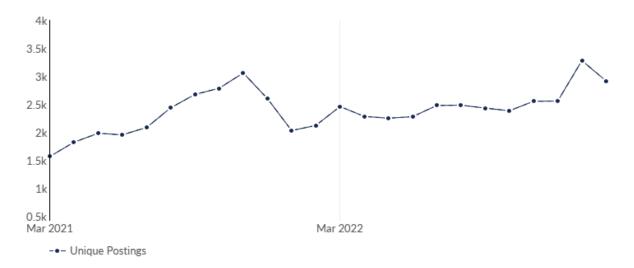

### Remote Trends in Job Postings by Quarter

The chart below captures the remote posting trends based on your filters.

| Month    | Unique Postings | Posting Intensity |
|----------|-----------------|-------------------|
| Feb 2023 | 2,918           | 2:1               |
| Jan 2023 | 3,280           | 2:1               |
| Dec 2022 | 2,558           | 3:1               |
| Nov 2022 | 2,554           | 2:1               |
| Oct 2022 | 2,384           | 3:1               |
| Sep 2022 | 2,433           | 2:1               |
| Aug 2022 | 2,484           | 2:1               |
| Jul 2022 | 2,479           | 2:1               |
| Jun 2022 | 2,279           | 2:1               |
| May 2022 | 2,252           | 2:1               |
| Apr 2022 | 2,284           | 2:1               |
| Mar 2022 | 2,460           | 2:1               |

| Month    | Unique Postings | Posting Intensity |
|----------|-----------------|-------------------|
| Feb 2023 | 2,918           | 2:1               |
| Jan 2023 | 3,280           | 2:1               |
| Dec 2022 | 2,558           | 3:1               |
| Nov 2022 | 2,554           | 2:1               |
| Oct 2022 | 2,384           | 3:1               |
| Sep 2022 | 2,433           | 2:1               |
| Aug 2022 | 2,484           | 2:1               |
| Jul 2022 | 2,479           | 2:1               |
| Jun 2022 | 2,279           | 2:1               |
| May 2022 | 2,252           | 2:1               |
| Apr 2022 | 2,284           | 2:1               |
| Mar 2022 | 2,460           | 2:1               |