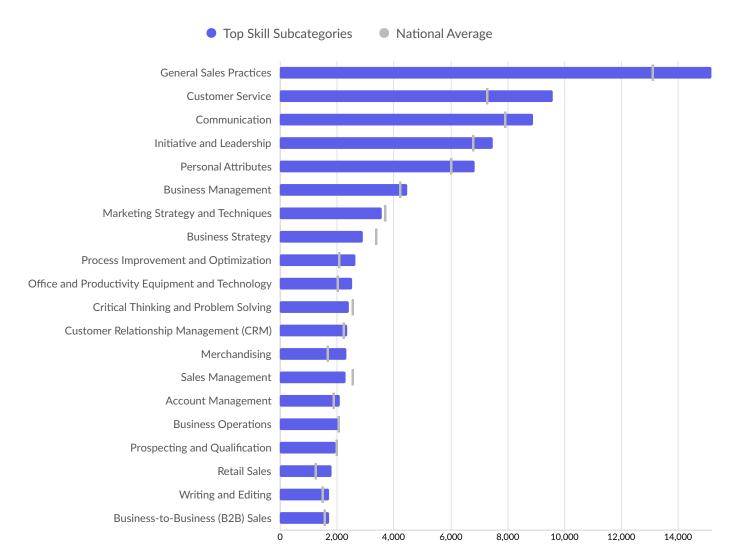

| Top Skill Subcategories                          | Unique Postings | National Average |
|--------------------------------------------------|-----------------|------------------|
| General Sales Practices                          | 15,179          | 13,065           |
| Customer Service                                 | 9,594           | 7,268            |
| Communication                                    | 8,901           | 7,892            |
| Initiative and Leadership                        | 7,489           | 6,770            |
| Personal Attributes                              | 6,854           | 5,990            |
| Business Management                              | 4,484           | 4,207            |
| Marketing Strategy and Techniques                | 3,578           | 3,679            |
| Business Strategy                                | 2,924           | 3,367            |
| Process Improvement and Optimization             | 2,646           | 2,057            |
| Office and Productivity Equipment and Technology | 2,558           | 1,986            |
| Critical Thinking and Problem Solving            | 2,433           | 2,522            |
| Customer Relationship Management (CRM)           | 2,361           | 2,185            |
| Merchandising                                    | 2,355           | 1,648            |
|                                                  |                 |                  |

| Sales Management                 | 2,312 | 2,506 |
|----------------------------------|-------|-------|
| Account Management               | 2,108 | 1,851 |
| Business Operations              | 2,065 | 2,026 |
| Prospecting and Qualification    | 1,980 | 1,976 |
| Retail Sales                     | 1,820 | 1,224 |
| Writing and Editing              | 1,748 | 1,475 |
| Business-to-Business (B2B) Sales | 1,745 | 1,541 |