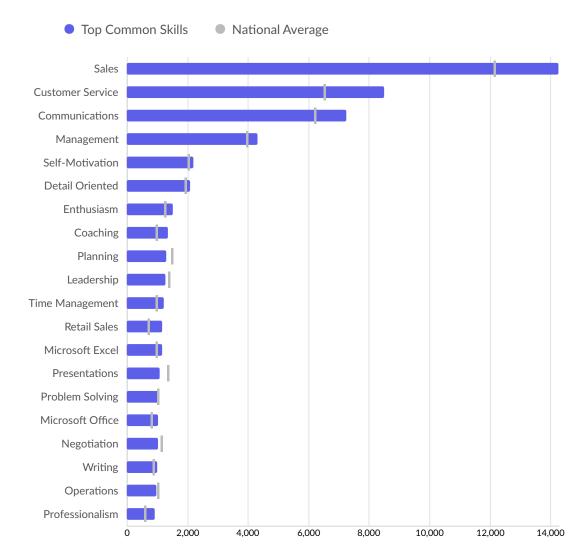

| Top Common Skills | Unique Postings | National Average |
|-------------------|-----------------|------------------|
| Sales             | 14,264          | 12,116           |
| Customer Service  | 8,510           | 6,502            |
| Communications    | 7,247           | 6,191            |
| Management        | 4,311           | 3,935            |
| Self-Motivation   | 2,198           | 2,023            |
| Detail Oriented   | 2,103           | 1,890            |
| Enthusiasm        | 1,519           | 1,217            |
| Coaching          | 1,367           | 942              |
| Planning          | 1,314           | 1,472            |
| Leadership        | 1,286           | 1,369            |
| Time Management   | 1,214           | 947              |
| Retail Sales      | 1,177           | 684              |
| Microsoft Excel   | 1,166           | 940              |
|                   |                 |                  |

| Presentations    | 1,100 | 1,329 |
|------------------|-------|-------|
| Problem Solving  | 1,053 | 993   |
| Microsoft Office | 1,043 | 783   |
| Negotiation      | 1,026 | 1,117 |
| Writing          | 1,012 | 846   |
| Operations       | 991   | 1,015 |
| Professionalism  | 928   | 575   |
|                  |       |       |