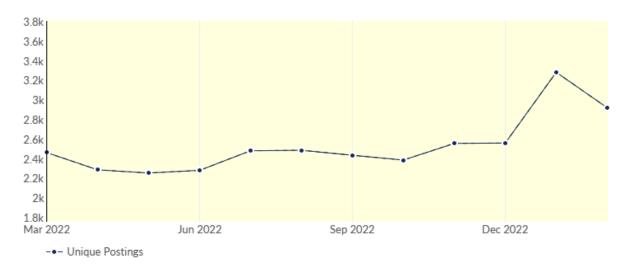

### Remote Trends in Job Postings by Quarter

The chart below captures the remote posting trends based on your filters.

| Month    | Unique Postings | Posting Intensity |
|----------|-----------------|-------------------|
| Feb 2023 | 2,918           | 2:1               |
| Jan 2023 | 3,280           | 2:1               |
| Dec 2022 | 2,558           | 3:1               |
| Nov 2022 | 2,554           | 2:1               |
| Oct 2022 | 2,384           | 3:1               |
| Sep 2022 | 2,433           | 2:1               |
| Aug 2022 | 2,484           | 2:1               |
| Jul 2022 | 2,479           | 2:1               |
| Jun 2022 | 2,279           | 2:1               |
| May 2022 | 2,252           | 2:1               |
| Apr 2022 | 2,284           | 2:1               |
| Mar 2022 | 2,460           | 2:1               |

| Month    | Unique Postings | Posting Intensity |
|----------|-----------------|-------------------|
| Feb 2023 | 2,918           | 2:1               |
| Jan 2023 | 3,280           | 2:1               |
| Dec 2022 | 2,558           | 3:1               |
| Nov 2022 | 2,554           | 2:1               |
| Oct 2022 | 2,384           | 3:1               |
| Sep 2022 | 2,433           | 2:1               |
| Aug 2022 | 2,484           | 2:1               |
| Jul 2022 | 2,479           | 2:1               |
| Jun 2022 | 2,279           | 2:1               |
| May 2022 | 2,252           | 2:1               |
| Apr 2022 | 2,284           | 2:1               |
| Mar 2022 | 2,460           | 2:1               |