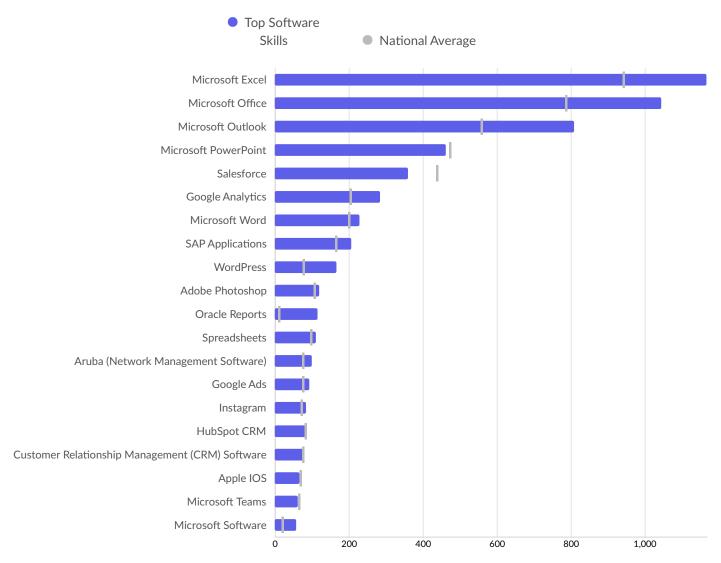

| Top Software Skills  | Unique Postings | National Average |
|----------------------|-----------------|------------------|
| Microsoft Excel      | 1,166           | 940              |
| Microsoft Office     | 1,044           | 783              |
| Microsoft Outlook    | 808             | 556              |
| Microsoft PowerPoint | 462             | 472              |
| Salesforce           | 359             | 434              |
| Google Analytics     | 284             | 201              |
| Microsoft Word       | 229             | 197              |
| SAP Applications     | 207             | 161              |
| WordPress            | 167             | 76               |
| Adobe Photoshop      | 119             | 104              |
| Oracle Reports       | 115             | 9                |
| Spreadsheets         | 110             | 95               |

| Aruba (Network Management Software)             | 100 | 72 |
|-------------------------------------------------|-----|----|
| Google Ads                                      | 94  | 73 |
| Instagram                                       | 84  | 70 |
| HubSpot CRM                                     | 82  | 80 |
| Customer Relationship Management (CRM) Software | 79  | 72 |
| Apple IOS                                       | 67  | 67 |
| Microsoft Teams                                 | 62  | 62 |
| Microsoft Software                              | 58  | 17 |