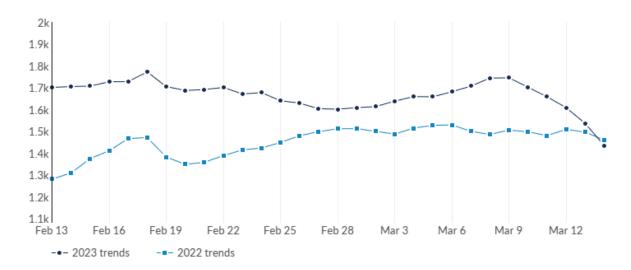

This view displays the most recent 30 days of job postings activity to show near-term trends. It does not reflect your timeframe.

| Day               | Unique Postings | Last Year's Unique Postings | % Change |
|-------------------|-----------------|-----------------------------|----------|
| February 13, 2023 | 1,701           | 1,280                       | +32.9%   |
| February 14, 2023 | 1,705           | 1,308                       | +30.4%   |
| February 15, 2023 | 1,707           | 1,374                       | +24.2%   |
| February 16, 2023 | 1,727           | 1,410                       | +22.5%   |
| February 17, 2023 | 1,728           | 1,466                       | +17.9%   |
| February 18, 2023 | 1,772           | 1,471                       | +20.5%   |
| February 19, 2023 | 1,705           | 1,381                       | +23.5%   |
| February 20, 2023 | 1,687           | 1,348                       | +25.1%   |
| February 21, 2023 | 1,691           | 1,357                       | +24.6%   |
| February 22, 2023 | 1,701           | 1,388                       | +22.6%   |
| February 23, 2023 | 1,671           | 1,414                       | +18.2%   |
| February 24, 2023 | 1,677           | 1,423                       | +17.8%   |
| February 25, 2023 | 1,640           | 1,448                       | +13.3%   |
| February 26, 2023 | 1,629           | 1,479                       | +10.1%   |
| February 27, 2023 | 1,603           | 1,498                       | +7.0%    |
| February 28, 2023 | 1,601           | 1,511                       | +6.0%    |
| March 1, 2023     | 1,608           | 1,512                       | +6.3%    |
| March 2, 2023     | 1,613           | 1,499                       | +7.6%    |

| March 3, 2023  | 1,638 | 1,487 | +10.2% |
|----------------|-------|-------|--------|
| March 4, 2023  | 1,659 | 1,514 | +9.6%  |
| March 5, 2023  | 1,658 | 1,527 | +8.6%  |
| March 6, 2023  | 1,681 | 1,529 | +9.9%  |
| March 7, 2023  | 1,707 | 1,499 | +13.9% |
| March 8, 2023  | 1,744 | 1,485 | +17.4% |
| March 9, 2023  | 1,745 | 1,505 | +15.9% |
| March 10, 2023 | 1,702 | 1,497 | +13.7% |
| March 11, 2023 | 1,658 | 1,480 | +12.0% |
| March 12, 2023 | 1,608 | 1,508 | +6.6%  |
| March 13, 2023 | 1,536 | 1,496 | +2.7%  |
| March 14, 2023 | 1,434 | 1,459 | -1.7%  |
|                |       |       |        |