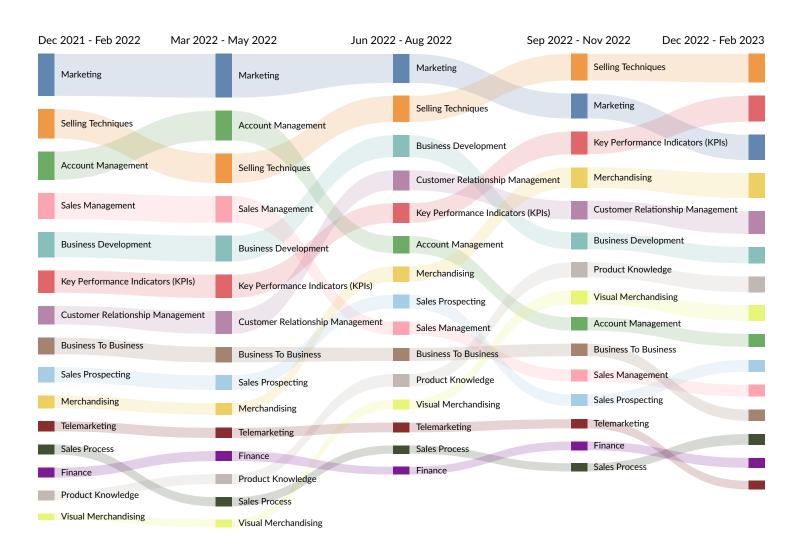

#### Skill Trends in Job Postings by Quarter

The chart below captures the postings trend for the top 15 skills posted for based on your filters.