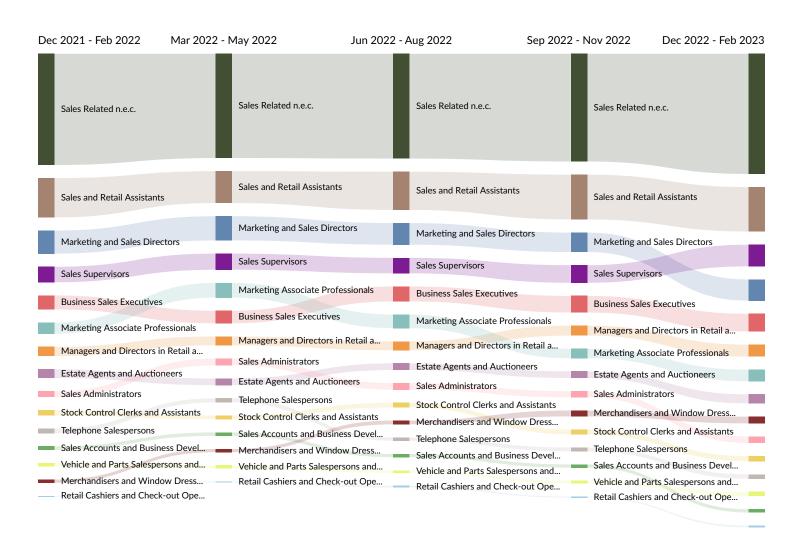

#### Occupation Trends in Job Postings by Quarter

The chart below captures the postings trend for the top 15 occupations posted for based on your filters.