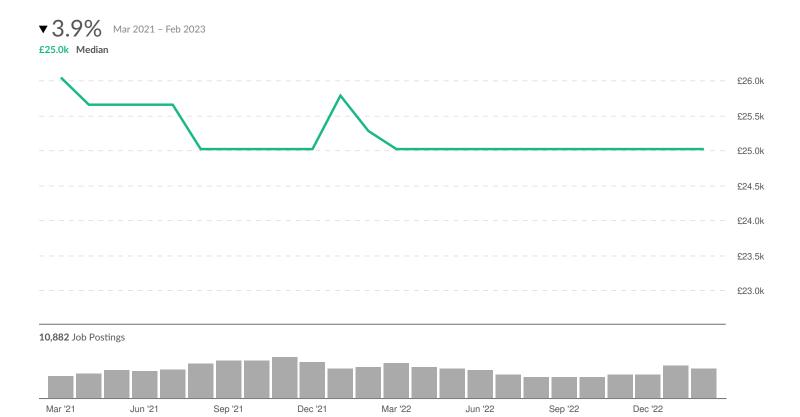

### Advertised Wage Trend

#### **Advertised Salary**

There are 10,882 advertised salary observations (49% of the 22,041 matching postings).

£25.0k

Median Advertised Salary