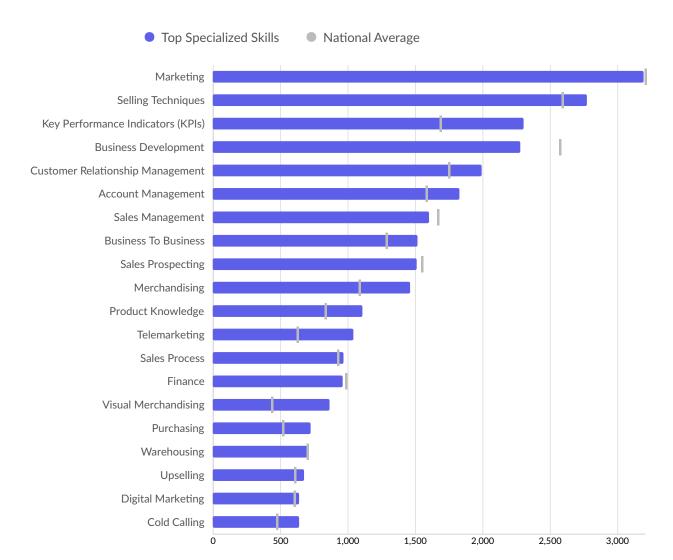

| Top Specialized Skills            | Unique Postings | National Average |
|-----------------------------------|-----------------|------------------|
| Marketing                         | 3,198           | 3,204            |
| Selling Techniques                | 2,776           | 2,586            |
| Key Performance Indicators (KPIs) | 2,306           | 1,684            |
| Business Development              | 2,280           | 2,570            |
| Customer Relationship Management  | 1,996           | 1,743            |
| Account Management                | 1,832           | 1,583            |
| Sales Management                  | 1,603           | 1,669            |
| Business To Business              | 1,519           | 1,283            |
| Sales Prospecting                 | 1,511           | 1,545            |
| Merchandising                     | 1,462           | 1,078            |
| Product Knowledge                 | 1,111           | 828              |
| Telemarketing                     | 1,045           | 620              |
| Sales Process                     | 973             | 923              |

| Finance              | 965 | 981 |
|----------------------|-----|-----|
| Visual Merchandising | 869 | 434 |
| Purchasing           | 726 | 510 |
| Warehousing          | 702 | 696 |
| Upselling            | 675 | 605 |
| Digital Marketing    | 643 | 600 |
| Cold Calling         | 641 | 470 |