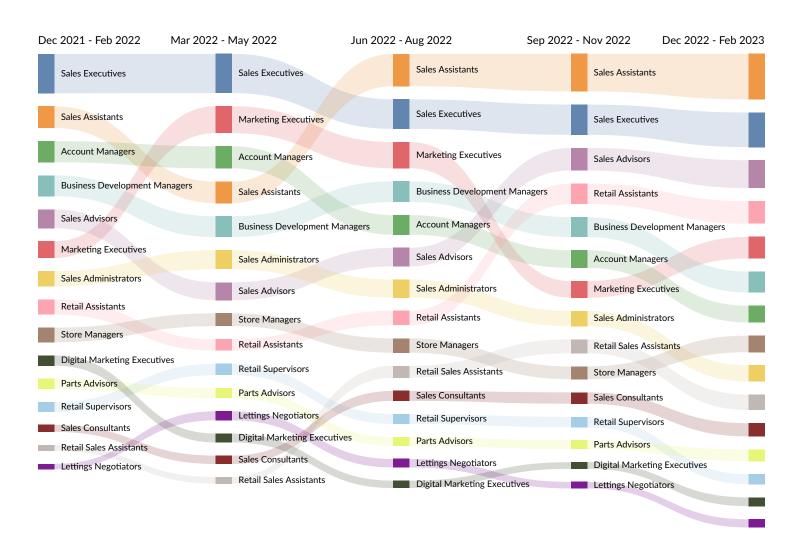

#### Job Title Trends in Job Postings by Quarter

The chart below captures the postings trend for the top 15 job titles posted for based on your filters.