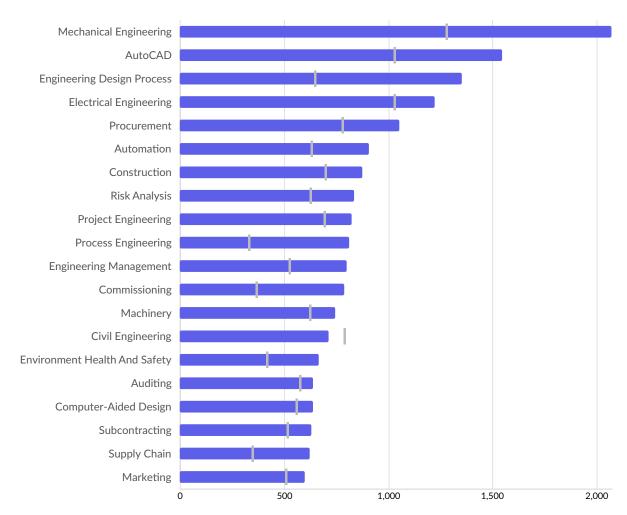

#### Top Specialized Skills National Average

| Top Specialized Skills     | Unique Postings | National Average |
|----------------------------|-----------------|------------------|
| Mechanical Engineering     | 2,070           | 1,272            |
| AutoCAD                    | 1,546           | 1,026            |
| Engineering Design Process | 1,354           | 641              |
| Electrical Engineering     | 1,224           | 1,024            |
| Procurement                | 1,051           | 776              |
| Automation                 | 907             | 627              |
| Construction               | 877             | 695              |
| Risk Analysis              | 837             | 623              |
| Project Engineering        | 823             | 690              |
| Process Engineering        | 813             | 325              |
| Engineering Management     | 801             | 519              |
| Commissioning              | 790             | 364              |
| Machinery                  | 747             | 620              |
|                            |                 |                  |

| Civil Engineering             | 713 | 783 |
|-------------------------------|-----|-----|
| Environment Health And Safety | 666 | 412 |
| Auditing                      | 638 | 572 |
| Computer-Aided Design         | 637 | 556 |
| Subcontracting                | 632 | 514 |
| Supply Chain                  | 622 | 344 |
| Marketing                     | 598 | 506 |
|                               |     |     |