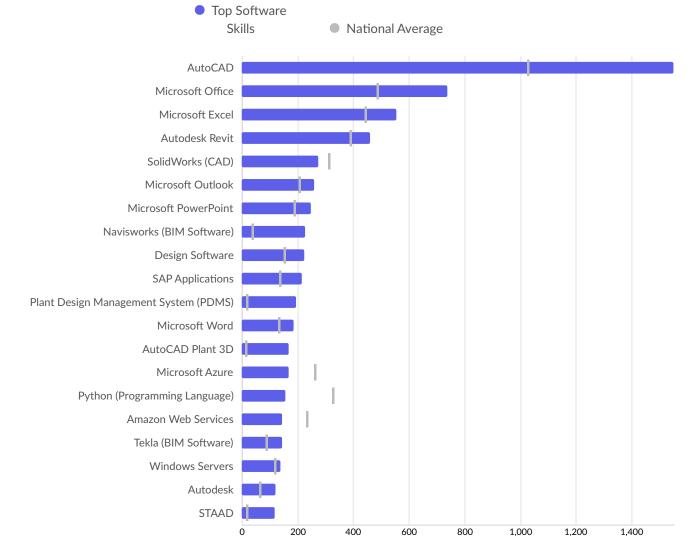

| Top Software Skills                   | Unique Postings | National Average |
|---------------------------------------|-----------------|------------------|
| AutoCAD                               | 1,550           | 1,026            |
| Microsoft Office                      | 739             | 484              |
| Microsoft Excel                       | 554             | 440              |
| Autodesk Revit                        | 461             | 388              |
| SolidWorks (CAD)                      | 275             | 309              |
| Microsoft Outlook                     | 259             | 205              |
| Microsoft PowerPoint                  | 248             | 185              |
| Navisworks (BIM Software)             | 227             | 36               |
| Design Software                       | 224             | 151              |
| SAP Applications                      | 216             | 132              |
| Plant Design Management System (PDMS) | 195             | 14               |
| Microsoft Word                        | 186             | 131              |

| AutoCAD Plant 3D              | 169 | 13  |
|-------------------------------|-----|-----|
| Microsoft Azure               | 167 | 259 |
| Python (Programming Language) | 156 | 326 |
| Amazon Web Services           | 145 | 231 |
| Tekla (BIM Software)          | 144 | 86  |
| Windows Servers               | 140 | 114 |
| Autodesk                      | 121 | 63  |
| STAAD                         | 118 | 14  |
|                               |     |     |