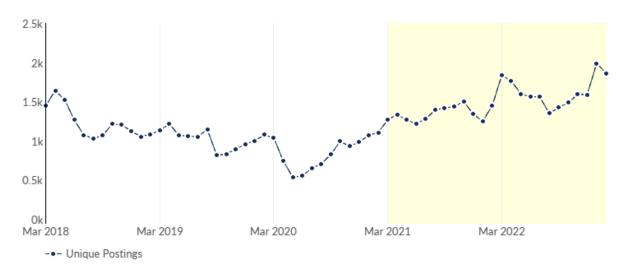

There were **33,476** total job postings for your selection from March 2021 to February 2023, of which **13,848** were unique. These numbers give us a Posting Intensity of **2-to-1**, meaning that for every 2 postings there is 1 unique job posting.

This is close to the Posting Intensity for all other occupations and companies in the region (3-to-1), indicating that they are putting average effort toward hiring for this position.