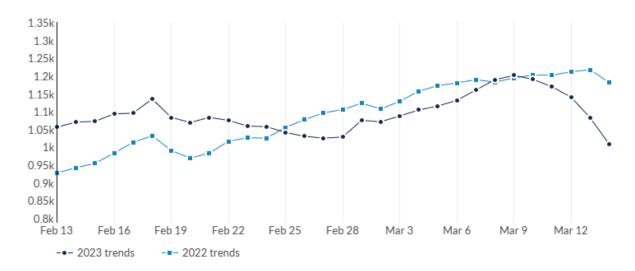

This view displays the most recent 30 days of job postings activity to show near-term trends. It does not reflect your timeframe.

| Day               | Unique Postings | Last Year's Unique Postings | % Change |
|-------------------|-----------------|-----------------------------|----------|
| February 13, 2023 | 1,056           | 927                         | +13.9%   |
| February 14, 2023 | 1,070           | 942                         | +13.6%   |
| February 15, 2023 | 1,072           | 954                         | +12.4%   |
| February 16, 2023 | 1,093           | 983                         | +11.2%   |
| February 17, 2023 | 1,095           | 1,013                       | +8.1%    |
| February 18, 2023 | 1,135           | 1,032                       | +10.0%   |
| February 19, 2023 | 1,083           | 990                         | +9.4%    |
| February 20, 2023 | 1,069           | 969                         | +10.3%   |
| February 21, 2023 | 1,083           | 983                         | +10.2%   |
| February 22, 2023 | 1,075           | 1,016                       | +5.8%    |
| February 23, 2023 | 1,059           | 1,026                       | +3.2%    |
| February 24, 2023 | 1,057           | 1,025                       | +3.1%    |
| February 25, 2023 | 1,041           | 1,055                       | -1.3%    |
| February 26, 2023 | 1,030           | 1,077                       | -4.4%    |
| February 27, 2023 | 1,025           | 1,096                       | -6.5%    |
| February 28, 2023 | 1,028           | 1,105                       | -7.0%    |
| March 1, 2023     | 1,075           | 1,123                       | -4.3%    |
| March 2, 2023     | 1,071           | 1,107                       | -3.3%    |

| March 3, 2023  | 1,087 | 1,128 | -3.6%  |
|----------------|-------|-------|--------|
| March 4, 2023  | 1,104 | 1,157 | -4.6%  |
| March 5, 2023  | 1,115 | 1,172 | -4.9%  |
| March 6, 2023  | 1,131 | 1,180 | -4.2%  |
| March 7, 2023  | 1,160 | 1,189 | -2.4%  |
| March 8, 2023  | 1,189 | 1,182 | +0.6%  |
| March 9, 2023  | 1,201 | 1,194 | +0.6%  |
| March 10, 2023 | 1,190 | 1,202 | -1.0%  |
| March 11, 2023 | 1,169 | 1,202 | -2.7%  |
| March 12, 2023 | 1,140 | 1,211 | -5.9%  |
| March 13, 2023 | 1,082 | 1,217 | -11.1% |
| March 14, 2023 | 1,008 | 1,181 | -14.6% |