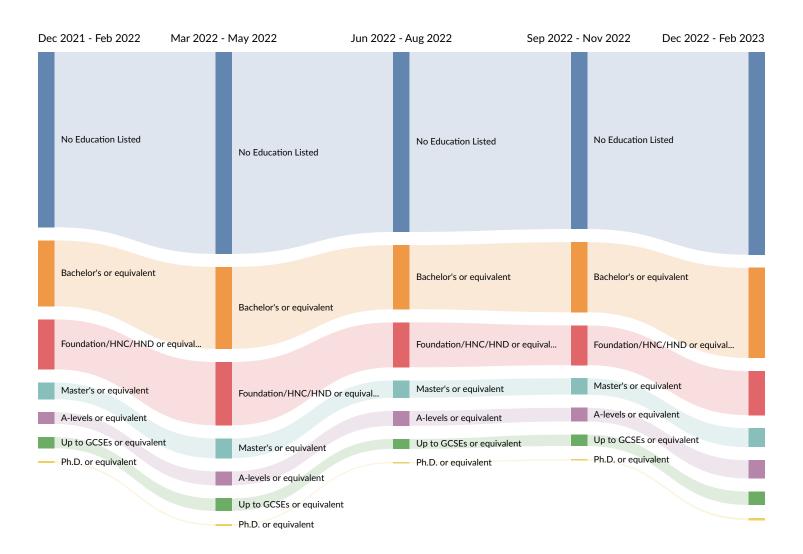

## Educational Requirement Trends in Job Postings by Quarter

The chart below captures the quarterly trend for the educational requirements shown in postings in your region based on your filters.