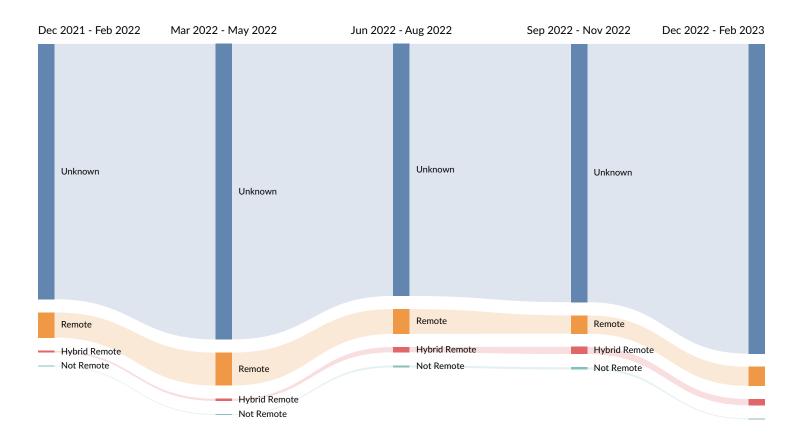

### Remote Trends in Job Postings by Quarter

The chart below captures the remote posting trends based on your filters.

| Month    | Unique Postings | Posting Intensity |
|----------|-----------------|-------------------|
| Feb 2023 | 1,864           | 2:1               |
| Jan 2023 | 1,989           | 3:1               |
| Dec 2022 | 1,590           | 3:1               |
| Nov 2022 | 1,593           | 3:1               |
| Oct 2022 | 1,489           | 2:1               |
| Sep 2022 | 1,425           | 2:1               |
| Aug 2022 | 1,351           | 2:1               |
| Jul 2022 | 1,563           | 2:1               |
| Jun 2022 | 1,563           | 2:1               |
| May 2022 | 1,601           | 2:1               |
| Apr 2022 | 1,768           | 2:1               |
| Mar 2022 | 1,835           | 2:1               |