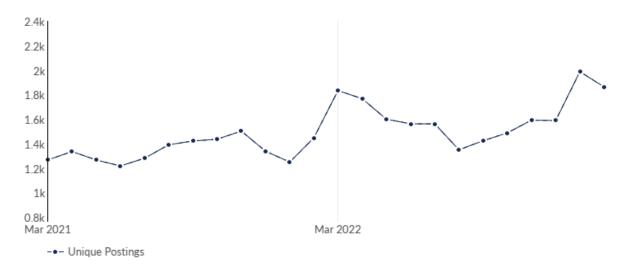

There were **33,476** total job postings for your selection from March 2021 to February 2023, of which **13,848** were unique. These numbers give us a Posting Intensity of **2-to-1**, meaning that for every 2 postings there is 1 unique job posting.

This is close to the Posting Intensity for all other occupations and companies in the region (3-to-1), indicating that they are putting average effort toward hiring for this position.