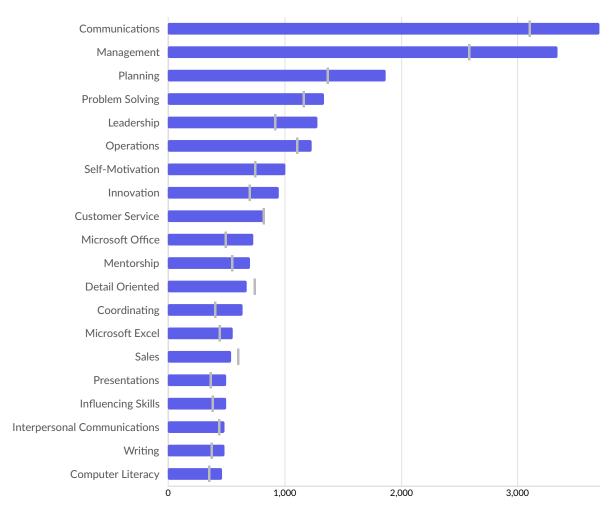

#### Top Common Skills National Average

| Top Common Skills | Unique Postings | National Average |
|-------------------|-----------------|------------------|
| Communications    | 3,703           | 3,096            |
| Management        | 3,344           | 2,573            |
| Planning          | 1,866           | 1,360            |
| Problem Solving   | 1,343           | 1,160            |
| Leadership        | 1,284           | 909              |
| Operations        | 1,231           | 1,101            |
| Self-Motivation   | 1,012           | 738              |
| Innovation        | 951             | 691              |
| Customer Service  | 819             | 811              |
| Microsoft Office  | 735             | 484              |
| Mentorship        | 705             | 542              |
| Detail Oriented   | 674             | 731              |
| Coordinating      | 645             | 395              |
|                   |                 |                  |

| Microsoft Excel              | 554 | 440 |
|------------------------------|-----|-----|
| Sales                        | 543 | 593 |
| Presentations                | 503 | 358 |
| Influencing Skills           | 498 | 371 |
| Interpersonal Communications | 486 | 433 |
| Writing                      | 485 | 366 |
| Computer Literacy            | 466 | 344 |
|                              |     |     |