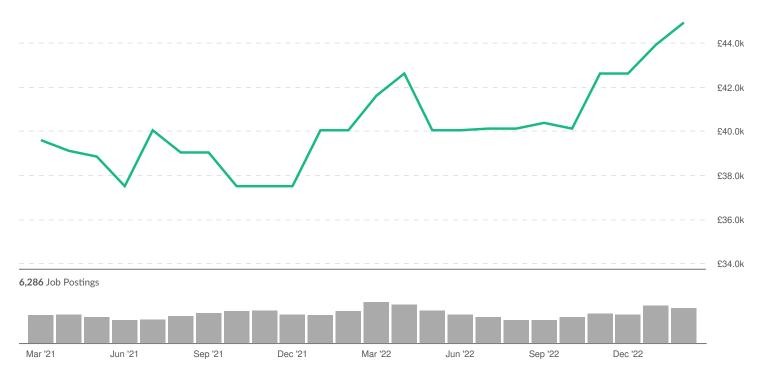

--|
| Unique Postings       | Posting Intensity     | Median Posting Duration   |
| 33,476 Total Postings | Regional Average: 3:1 | Regional Average: 33 days |

There were **33,476** total job postings for your selection from March 2021 to February 2023, of which **13,848** were unique. These numbers give us a Posting Intensity of **2-to-1**, meaning that for every 2 postings there is 1 unique job posting.

This is close to the Posting Intensity for all other occupations and companies in the region (3-to-1), indicating that they are putting average effort toward hiring for this position.

#### **Advertised Salary**

There are 6,286 advertised salary observations (45% of the 13,848 matching postings).



Advertised Salary

# Advertised Wage Trend

▲ 13.4% Mar 2021 - Feb 2023 £40.1k Median



# **Top Cities Posting**

| City                                      | Total/Unique (Mar 2021 - Feb<br>2023) | Posting Intensity | Median<br>Posting<br>Duration |
|-------------------------------------------|---------------------------------------|-------------------|-------------------------------|
| Warrington                                | 17,646 / 6,867                        | 3:1               | 34 days                       |
| Chester, Cheshire West and Chester        | 5,836 / 2,532                         | 2:1               | 34 days                       |
| Crewe, Cheshire East                      | 3,345 / 1,426                         | 2:1               | 34 days                       |
| Ellesmere Port, Cheshire West and Chester | 1,366 / 659