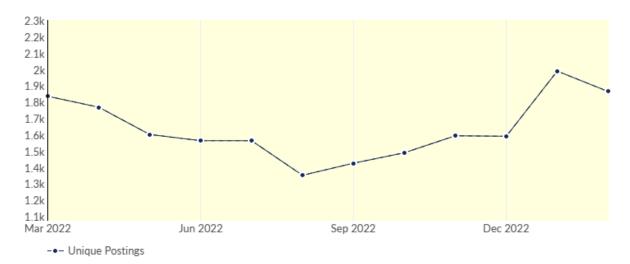

### Remote Trends in Job Postings by Quarter

The chart below captures the remote posting trends based on your filters.

| Month    | Unique Postings | Posting Intensity |
|----------|-----------------|-------------------|
| Feb 2023 | 1,864           | 2:1               |
| Jan 2023 | 1,989           | 3:1               |
| Dec 2022 | 1,590           | 3:1               |
| Nov 2022 | 1,593           | 3:1               |
| Oct 2022 | 1,489           | 2:1               |
| Sep 2022 | 1,425           | 2:1               |
| Aug 2022 | 1,351           | 2:1               |
| Jul 2022 | 1,563           | 2:1               |
| Jun 2022 | 1,563           | 2:1               |
| May 2022 | 1,601           | 2:1               |
| Apr 2022 | 1,768           | 2:1               |
| Mar 2022 | 1,835           | 2:1               |

| Month    | Unique Postings | Posting Intensity |
|----------|-----------------|-------------------|
| Feb 2023 | 1,864           | 2:1               |
| Jan 2023 | 1,989           | 3:1               |
| Dec 2022 | 1,590           | 3:1               |
| Nov 2022 | 1,593           | 3:1               |
| Oct 2022 | 1,489           | 2:1               |
| Sep 2022 | 1,425           | 2:1               |
| Aug 2022 | 1,351           | 2:1               |
| Jul 2022 | 1,563           | 2:1               |
| Jun 2022 | 1,563           | 2:1               |
| May 2022 | 1,601           | 2:1               |
| Apr 2022 | 1,768           | 2:1               |
| Mar 2022 | 1,835           | 2:1               |