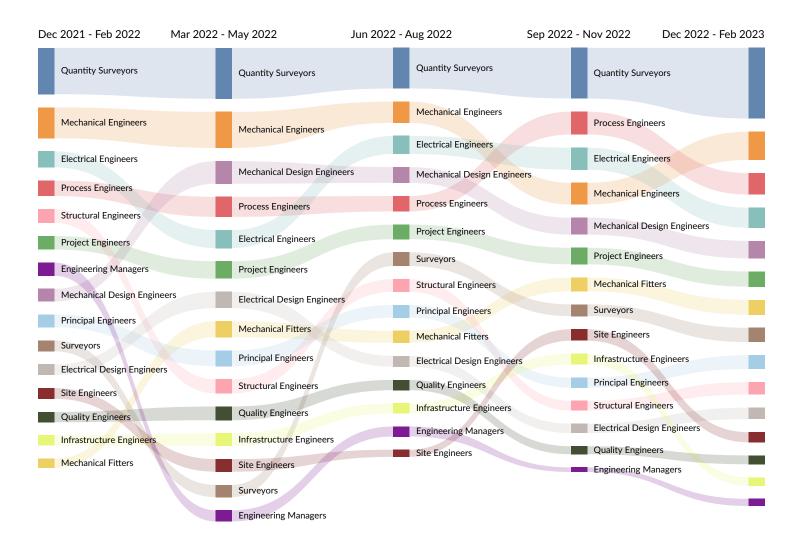

# Occupation Trends in Job Postings by Quarter

The chart below captures the postings trend for the top 15 occupations posted for based on your filters.

| Dec 2021 - Feb 2022 Mar 2022 -                              | - May 2022                   | Jun 2022 - Aug 2022       | Sep 2022 - Nov 2022           | Dec 2022 - Feb 2023      |
|-------------------------------------------------------------|------------------------------|---------------------------|-------------------------------|--------------------------|
| Mechanical Engineers                                        | Mechanical Engineers         | Mechanical Engine         | eers Mechanica                | l Engineers              |
| Civil Engineers                                             | Civil Engineers              | Civil Engineers           | Civil Engine                  | eers                     |
| Engineering Technicians                                     |                              | Electrical Enginee        | Electrical E                  | ngineers                 |
| Electrical Engineers                                        | Electrical Engineers         | Engineering Techr         | nicians Quantity S            | urveyors                 |
| Quantity Surveyors                                          | Engineering Technicians      | Quantity Surveyo          | rs Engineering                | g Technicians            |
| Draughtspersons                                             | Quantity Surveyors           | Quality Control ar        | nd Planning Engin Production  | and Process Engineers    |
| Engineering Professionals n.e.c.                            | Draughtspersons              | Draughtspersons           | Engineering                   | g Professionals n.e.c.   |
| Production and Process Engineers                            | Quality Control and Plannin  | g Engin Construction Proj | ect Managers an Quality Co    | ntrol and Planning Engin |
| Construction Project Managers an                            | Construction Project Manag   | ers an Engineering Profe  | essionals n.e.c. Draughtspe   | ersons                   |
| Quality Control and Planning Engin<br>Electronics Engineers | Production and Process Eng   |                           | Construction                  | on Project Managers an   |
| Health and Safety Officers                                  | Engineering Professionals n. | e.c. Electronics Engine   | Chartered                     |                          |
| Chartered Surveyors                                         | Chartered Surveyors          | Health and Safety         |                               | Safety Officers          |
| Chemical Scientists                                         | Electronics Engineers        | Chartered Archite         | ectural Technologi Chemical S | cientists                |
| Chartered Architectural Technologi                          | Health and Safety Officers   | Chemical Scientist        | ts Chartered                  | Architectural Technologi |
|                                                             | Chemical Scientists          |                           |                               |                          |
|                                                             | Chartered Architectural Tec  | hnologi                   |                               |                          |