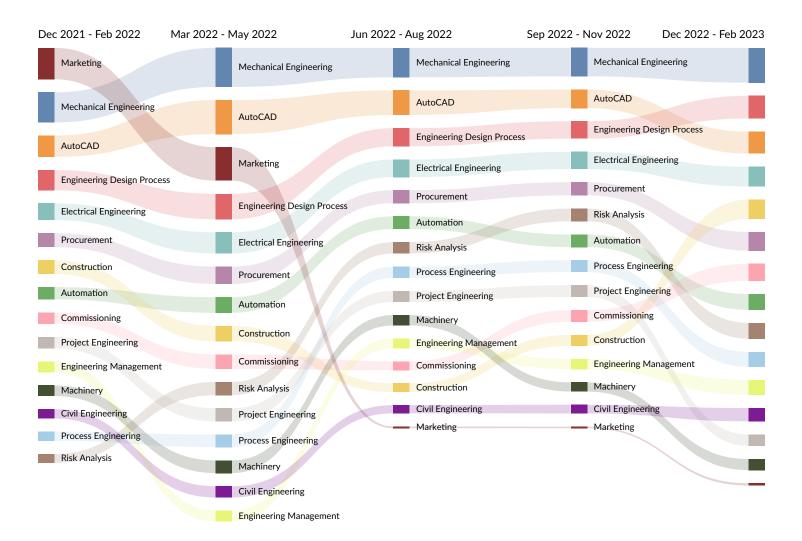

#### Skill Trends in Job Postings by Quarter

The chart below captures the postings trend for the top 15 skills posted for based on your filters.