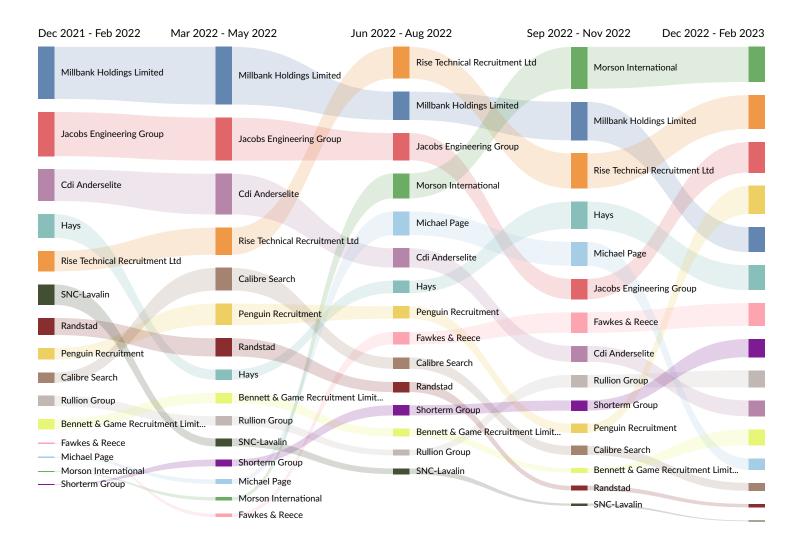

### Company Trends in Job Postings by Quarter

The chart below captures the postings trend for the top 15 companies posted for based on your filters.