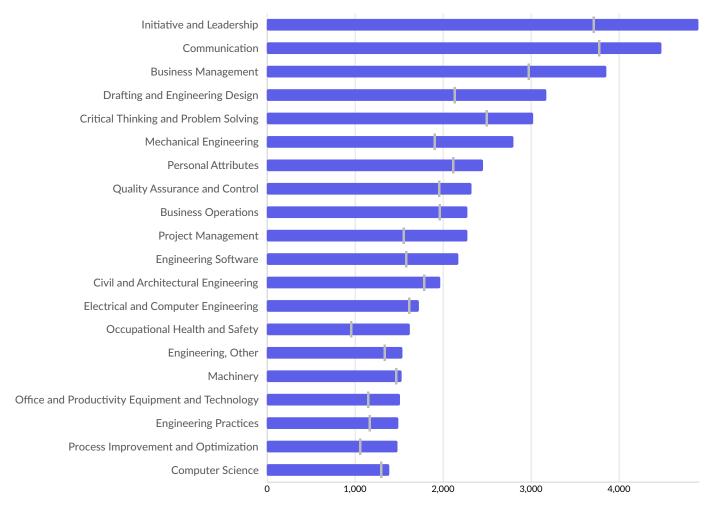

| Top Skill Subcategories               | Unique Postings | National Average |
|---------------------------------------|-----------------|------------------|
| Initiative and Leadership             | 4,903           | 3,695            |
| Communication                         | 4,480           | 3,763            |
| Business Management                   | 3,853           | 2,957            |
| Drafting and Engineering Design       | 3,175           | 2,119            |
| Critical Thinking and Problem Solving | 3,028           | 2,486            |
| Mechanical Engineering                | 2,802           | 1,894            |
| Personal Attributes                   | 2,453           | 2,103            |
| Quality Assurance and Control         | 2,321           | 1,946            |
| Business Operations                   | 2,281           | 1,948            |
| Project Management                    | 2,278           | 1,538            |
| Engineering Software                  | 2,172           | 1,568            |
| Civil and Architectural Engineering   | 1,971           | 1,778            |
| Electrical and Computer Engineering   | 1,728           | 1,606            |

| Occupational Health and Safety 1,622                      | 948  |
|-----------------------------------------------------------|------|
| Engineering, Other 1,542 1,                               | ,324 |
| Machinery 1,527 1,                                        | ,458 |
| Office and Productivity Equipment and Technology 1,515 1, | ,137 |
| Engineering Practices 1,492 1,                            | ,159 |
| Process Improvement and Optimization 1,483 1,             | ,047 |
| Computer Science 1,393 1,                                 | ,292 |