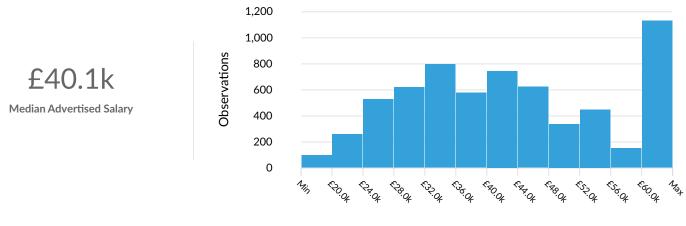

#### **Advertised Salary**

There are 6,286 advertised salary observations (45% of the 13,848 matching postings).

Advertised Salary

# Advertised Wage Trend

▲ 13.4% Mar 2021 - Feb 2023 £40.1k Median