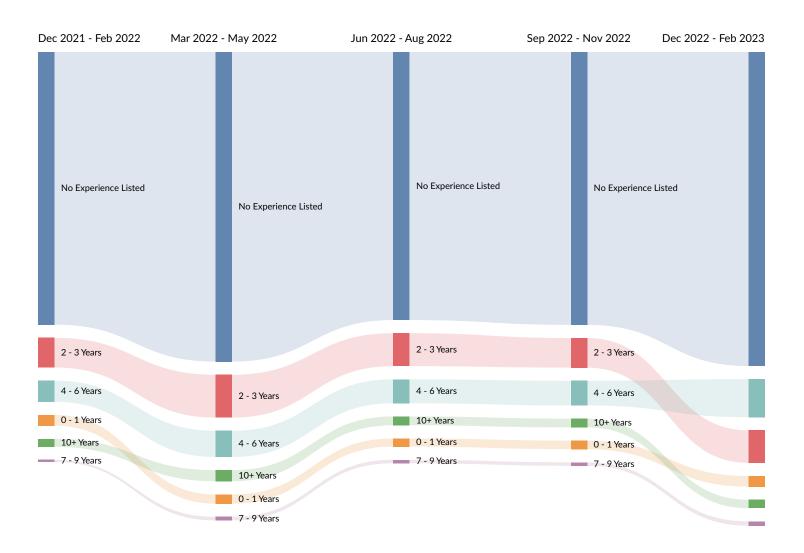

### Minimum Experience Requirement Trends in Job Postings by Quarter

The chart below captures the trend for the experience requirements by quarter shown in postings in your region based on your filters.