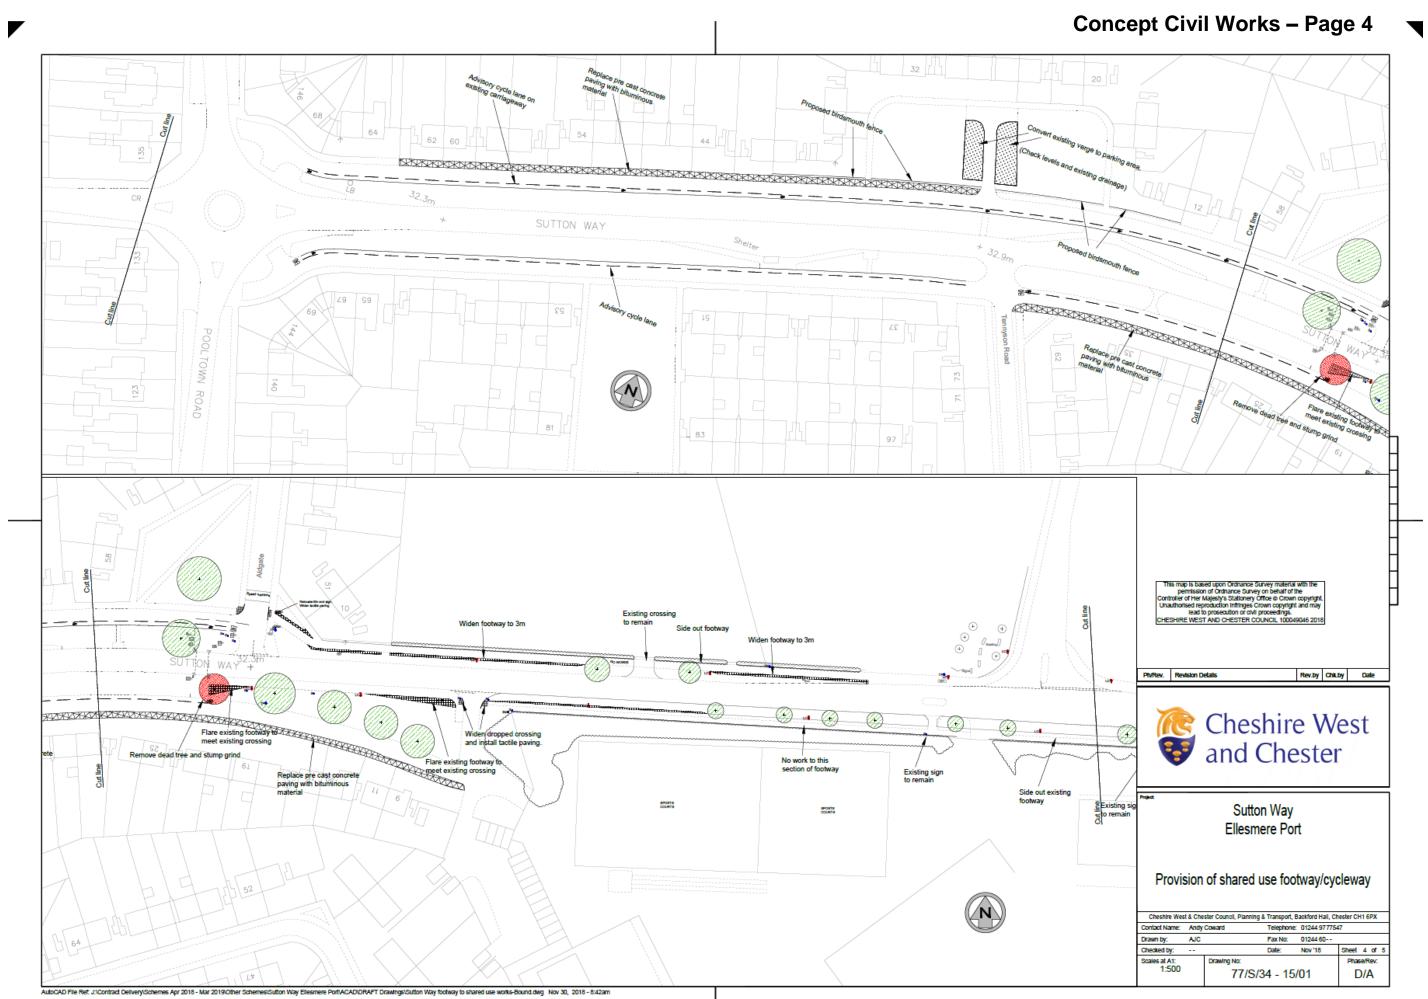

# **Sutton Way Boulevard, Ellesmere Port**

Prelim and Concept Drawings include:

Concept Civils Works – Page 1 Concept Civils Works – Page 2 Concept Civils Works – Page 3 Concept Civils Works – Page 4 Concept Civils Works – Page 5