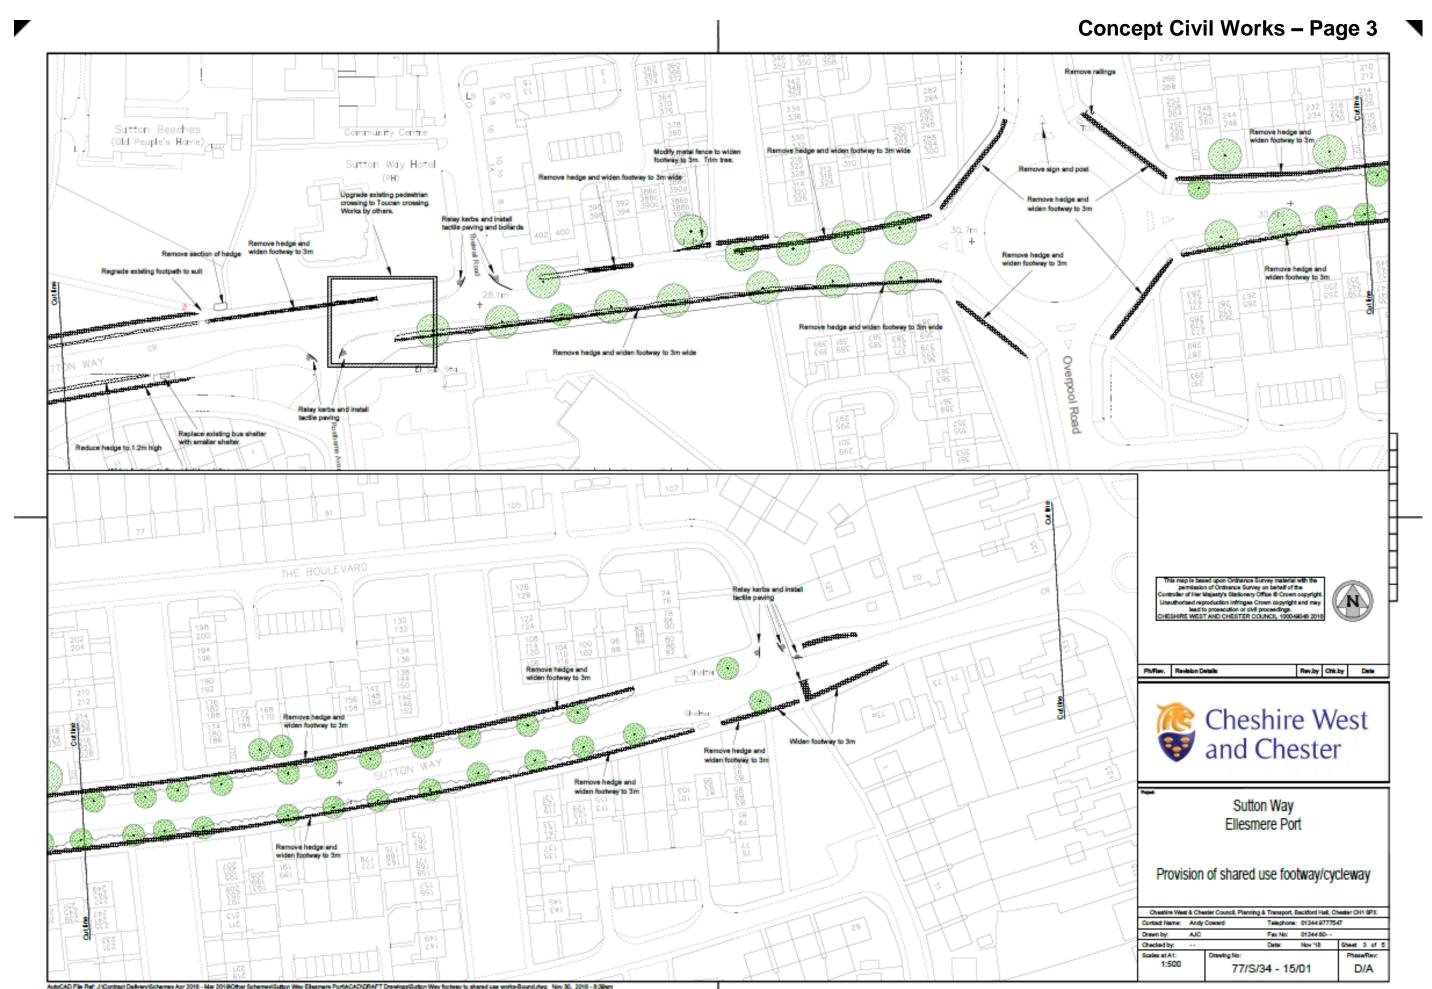

# **Sutton Way Boulevard, Ellesmere Port**

Prelim and Concept Drawings include:

Concept Civils Works – Page 1 Concept Civils Works – Page 2 Concept Civils Works – Page 3 Concept Civils Works – Page 4 Concept Civils Works – Page 5