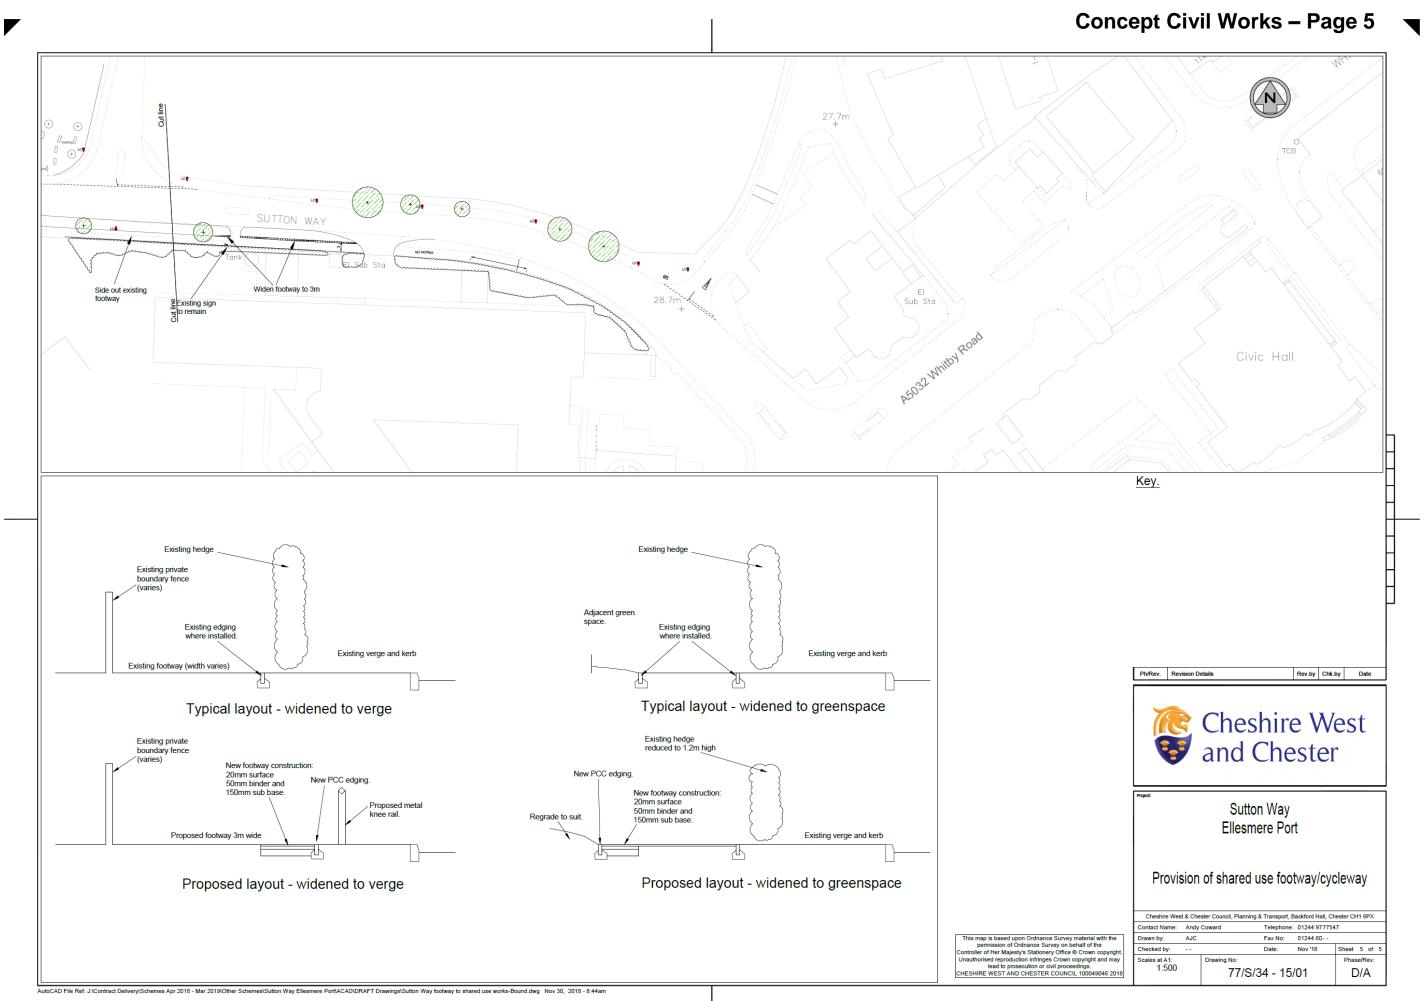

# **Sutton Way Boulevard, Ellesmere Port**

Prelim and Concept Drawings include:

Concept Civils Works – Page 1 Concept Civils Works – Page 2 Concept Civils Works – Page 3 Concept Civils Works – Page 4 Concept Civils Works – Page 5