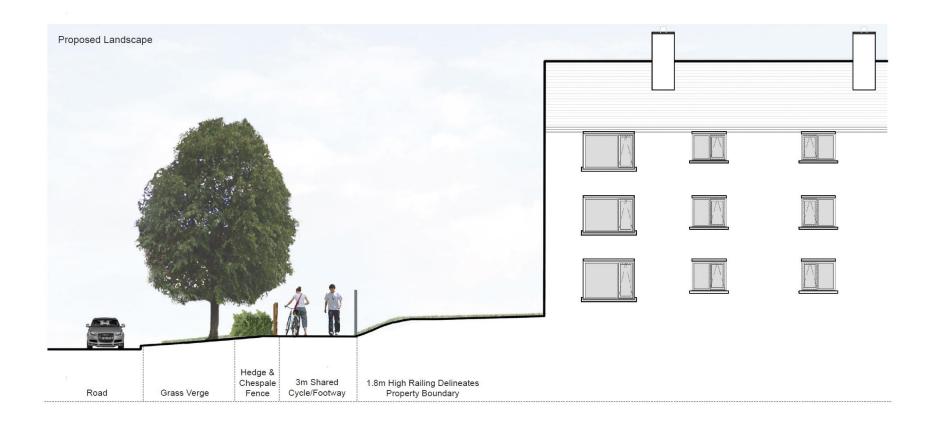

# Concept Visuals (Sections & Elevations) – Page 1

| A |   |   |  |
|---|---|---|--|
|   |   |   |  |
| V | ) | 1 |  |
|   |   | ĺ |  |

Reproduced by permission of Ordnance Survey on behalf of Her Majesty's Stationery Office.

### Existing and Proposed Sections

| rawing N | Number  |          |       |      |
|----------|---------|----------|-------|------|
| 1748     | 0.001   |          |       |      |
|          |         |          |       |      |
|          |         |          |       |      |
| rawn     | Checked | Approved | Scale | Date |