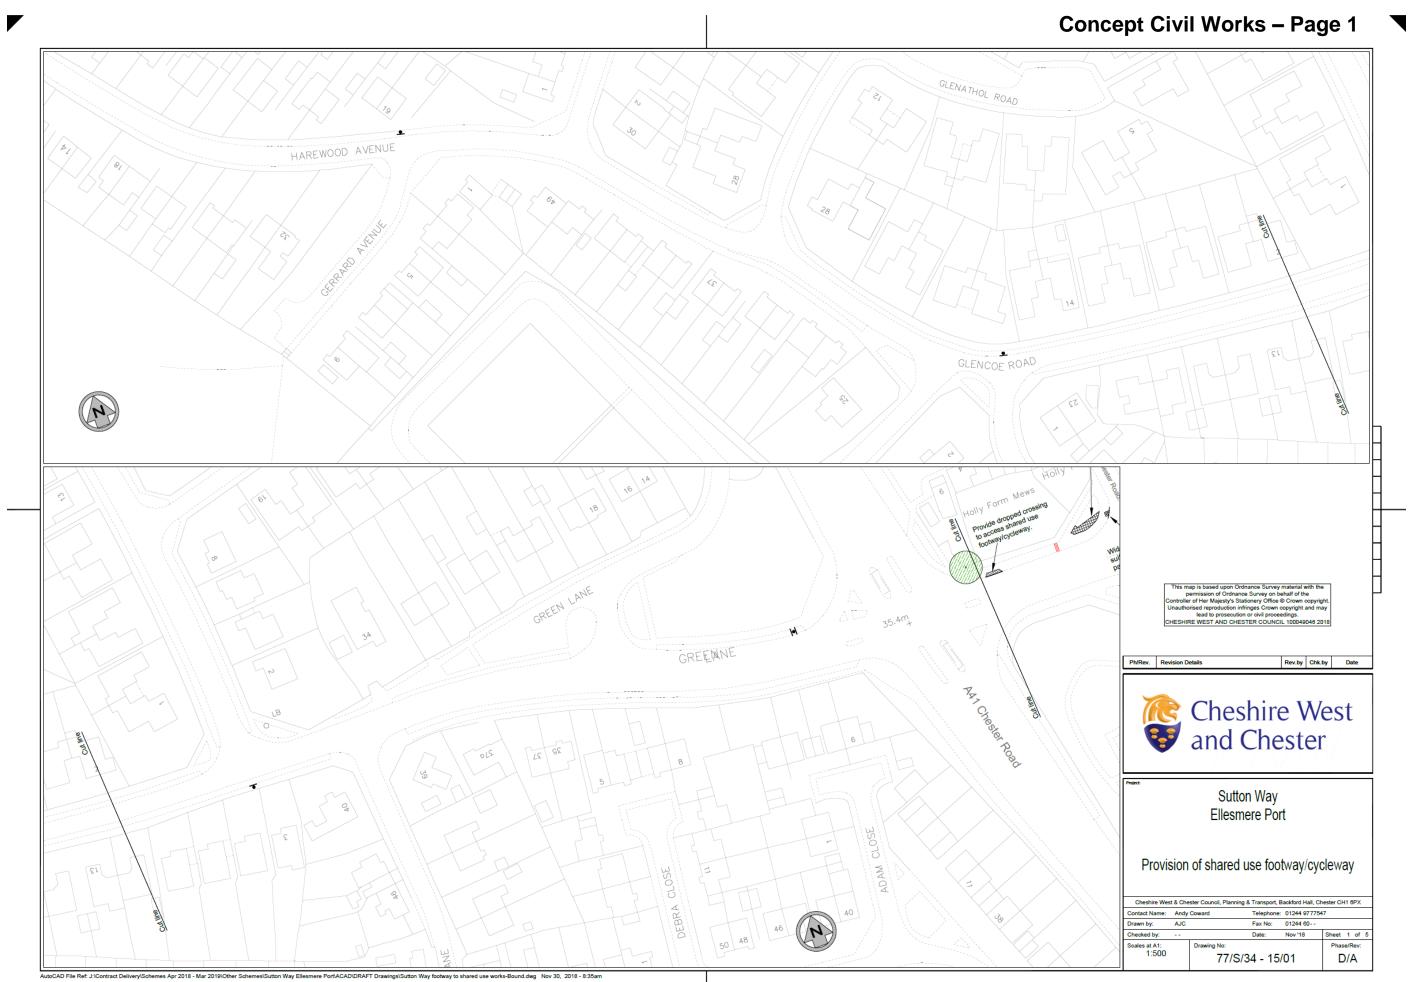

# **Sutton Way Boulevard, Ellesmere Port**

Prelim and Concept Drawings include:

Concept Civils Works – Page 1 Concept Civils Works – Page 2 Concept Civils Works – Page 3 Concept Civils Works – Page 4 Concept Civils Works – Page 5