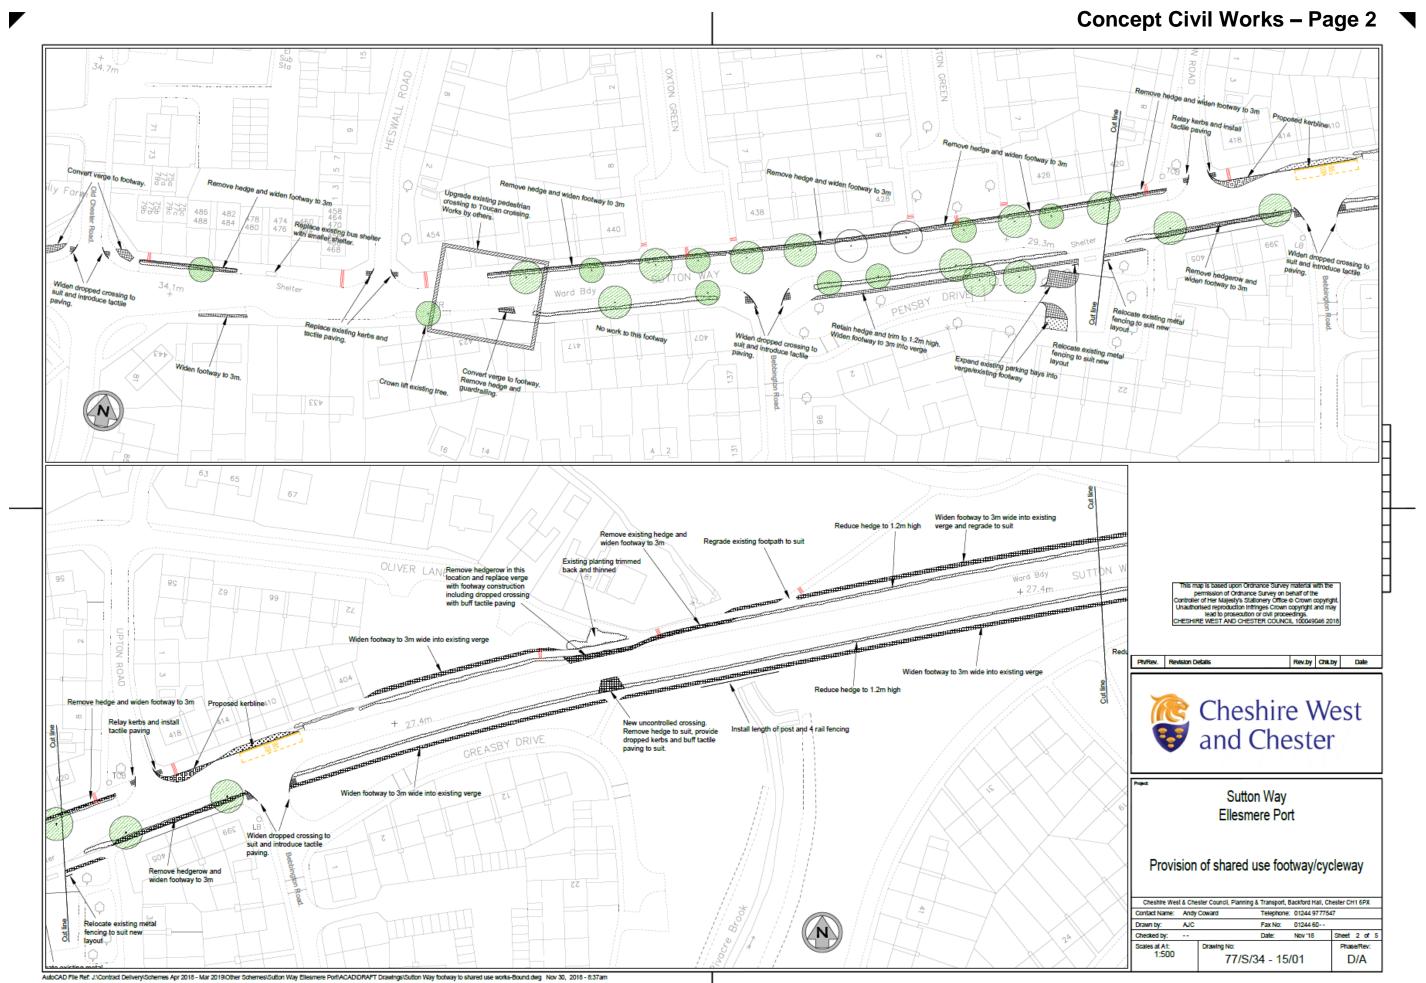

# **Sutton Way Boulevard, Ellesmere Port**

Prelim and Concept Drawings include:

Concept Civils Works – Page 1 Concept Civils Works – Page 2 Concept Civils Works – Page 3 Concept Civils Works – Page 4 Concept Civils Works – Page 5