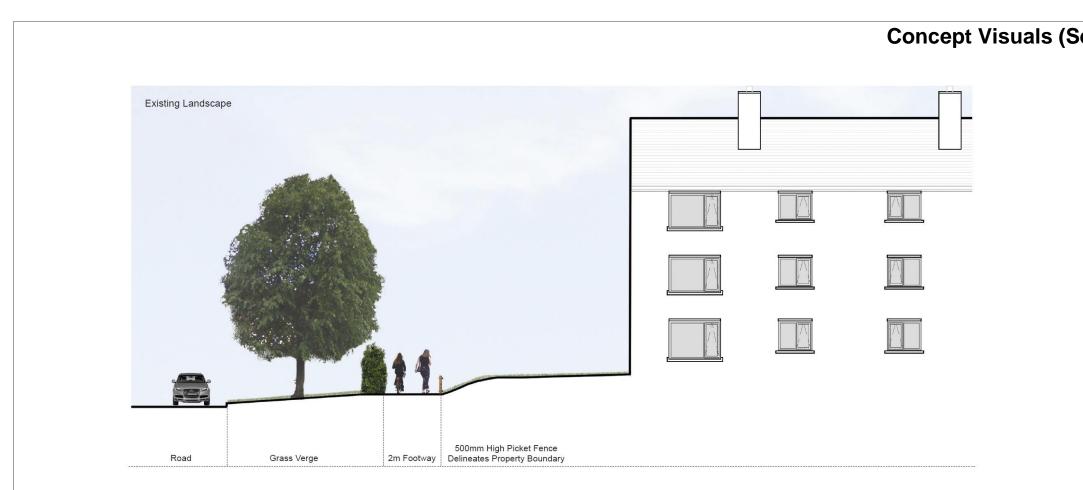

# Concept Visuals (Sections & Elevations) – Page 1

| A |   |   |  |
|---|---|---|--|
|   |   |   |  |
| V | ) | 1 |  |
|   |   | ĺ |  |

Reproduced by permission of Ordnance Survey on behalf of Her Majesty's Stationery Office.

### Existing and Proposed Sections

| rawing N | Number  |          |       |      |
|----------|---------|----------|-------|------|
| 1748     | 0.001   |          |       |      |
|          |         |          |       |      |
|          |         |          |       |      |
| rawn     | Checked | Approved | Scale | Date |